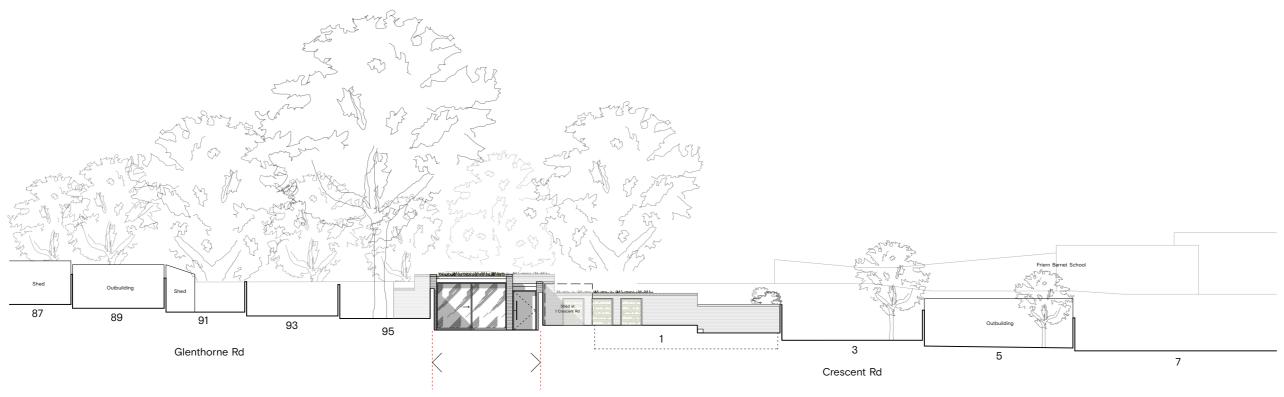

North East Section

|            | Notes                                    |                              |                  |                             |          |          |                  | Project | Land to rear & side of              | Scale             | 1:200@A3                               |
|------------|------------------------------------------|------------------------------|------------------|-----------------------------|----------|----------|------------------|---------|-------------------------------------|-------------------|----------------------------------------|
| CLEMENTS   |                                          |                              |                  |                             |          |          |                  |         | 1 Crescent Road, London,<br>N11 3LB | Date.             | 29/09/23                               |
| & PORTER   |                                          |                              |                  |                             |          |          |                  | Title   | 1 Toposca Long                      | Drawn By          | AS   BR                                |
|            |                                          |                              |                  |                             | Α        | 28/03/24 | General Revision |         | Section BB                          | Drawing No.       | 1070.119A                              |
| ARCHITECTS | A: 63 Rivington Street, London, EC2A 3QQ | E: info@clementsporter.co.uk | T: 020 7739 5799 | W: www.clementsporter.co.uk | Revision | Date     | Description      |         |                                     | Do not scale from | this drawing This drawing is copyright |