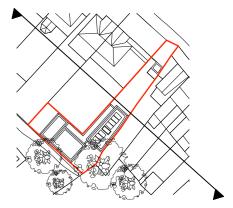

North East Section

|            | Notes                                    |                              |                  |                             |          |          |                  | Project | Land to rear & side of              | Scale             | 1:200@A3                               |
|------------|------------------------------------------|------------------------------|------------------|-----------------------------|----------|----------|------------------|---------|-------------------------------------|-------------------|----------------------------------------|
| CLEMENTS   |                                          |                              |                  |                             |          |          |                  |         | 1 Crescent Road, London,<br>N11 3LB | Date.             | 29/09/23                               |
| & PORTER   |                                          |                              |                  |                             |          |          |                  | Title   | 1 Toposca Long                      | Drawn By          | AS   BR                                |
|            |                                          |                              |                  |                             | Α        | 28/03/24 | General Revision |         | Section BB                          | Drawing No.       | 1070.119A                              |
| ARCHITECTS | A: 63 Rivington Street, London, EC2A 3QQ | E: info@clementsporter.co.uk | T: 020 7739 5799 | W: www.clementsporter.co.uk | Revision | Date     | Description      |         |                                     | Do not scale from | this drawing This drawing is copyright |