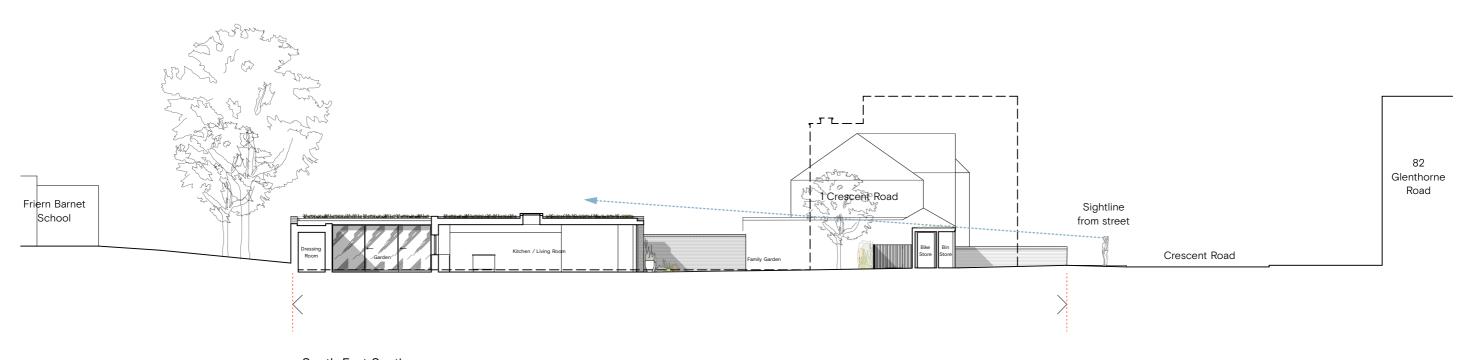

South East Section

CLEMENTS & PORTER

ARCHITECTS

| Notes                                                                                                              |          |         | Project Land to rear & side of | Land to real & side of | Scale                               | 1:200@A3              |                                       |
|--------------------------------------------------------------------------------------------------------------------|----------|---------|--------------------------------|------------------------|-------------------------------------|-----------------------|---------------------------------------|
|                                                                                                                    |          |         |                                |                        | 1 Crescent Road, London,<br>N11 3LB | Date.                 | 29/09/23                              |
|                                                                                                                    |          |         |                                | Title                  | Froposed Long                       | Drawn By              | AS   BR                               |
|                                                                                                                    | Α        | 28/03/2 | 24 General Revision            |                        | Section AA                          | Drawing No.           | 1070.118A                             |
| A: 63 Rivington Street, London, EC2A 3QQ E: info@clementsporter.co.uk T: 020 7739 5799 W: www.clementsporter.co.uk | Revision | Date    | Description                    |                        |                                     | Do not scale from the | his drawing This drawing is copyright |