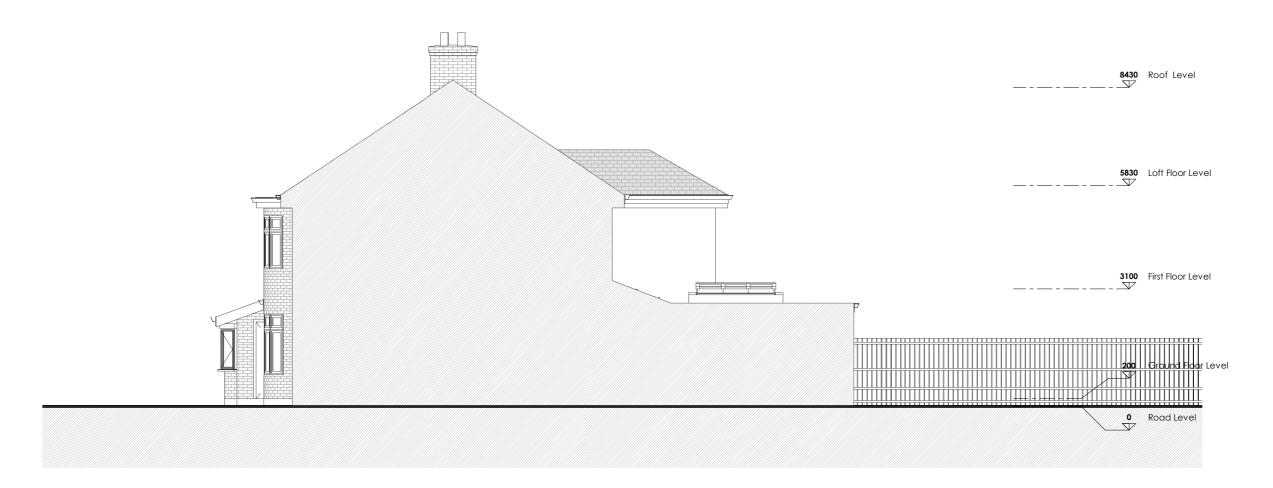

# Proposed Side Elevation 2 (North side)

1:100

TEC.

Only Scale of drawings for the Planning Purposes.

Report all discrepancies, errors and omissions.

preparing shop drawings.

For all specialist work, see relevant drawings.