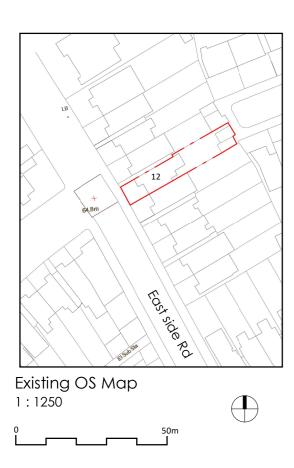

**Boundry Line** 

Site Area: 295 sqm

Project Title

12 Eastside Rd, London NW11 0BA

**Drawing Description** 

**Existing Location Plan** OS Map

Scale (@ A3)

Sanjay