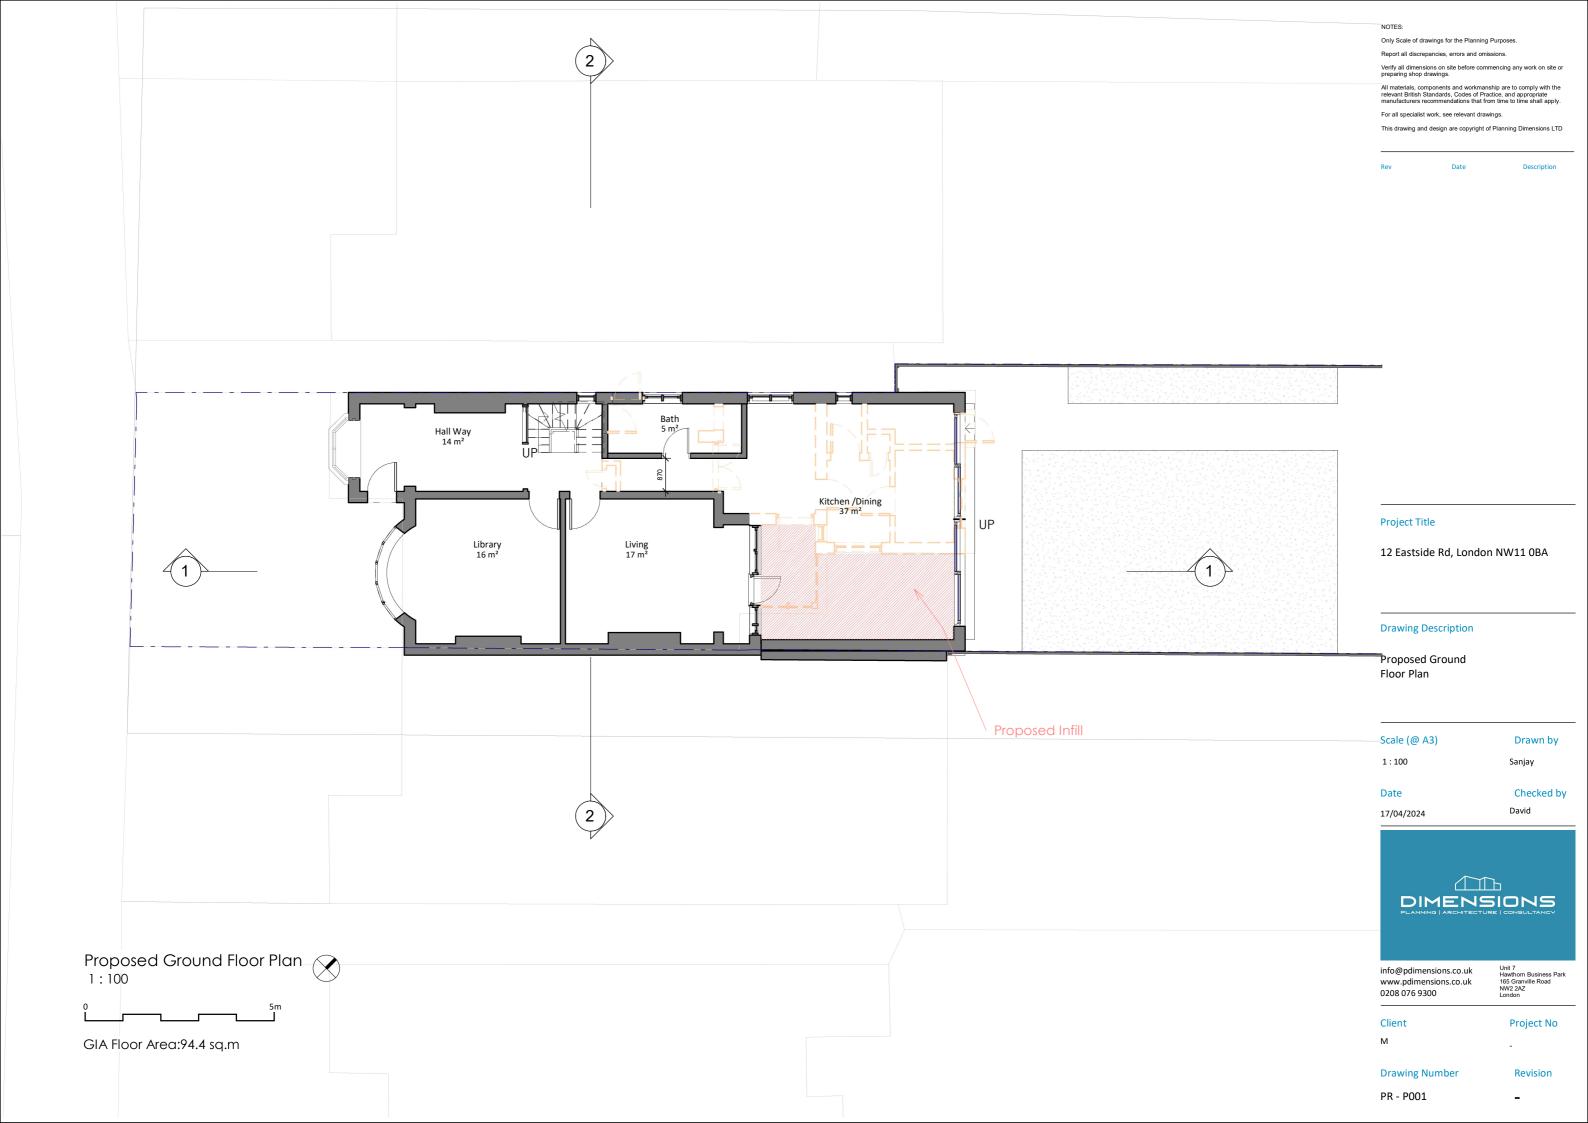

# Project Title

12 Eastside Rd, London NW11 0BA

### **Drawing Description**

Proposed Front and Rear Elevations

Scale (@ A3)

Drawn by

Sanjay

David

Date

1:100