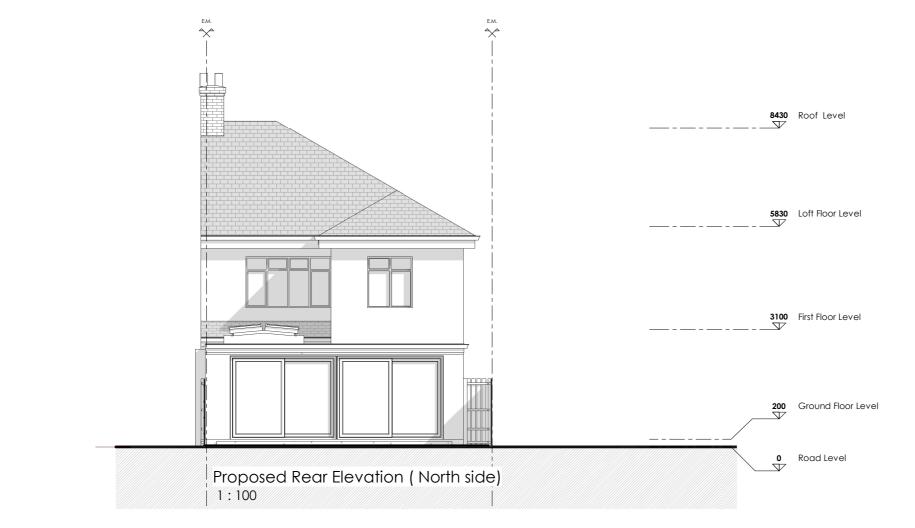

# Project Title

12 Eastside Rd, London NW11 0BA

### **Drawing Description**

Proposed Front and Rear Elevations

Scale (@ A3)

Drawn by

Sanjay

David

Date

1:100

Checked by

17/04/2024

info@pdimensions.co.uk www.pdimensions.co.uk 0208 076 9300

Project No

Revision

Client

**Drawing Number** 

PR - E001