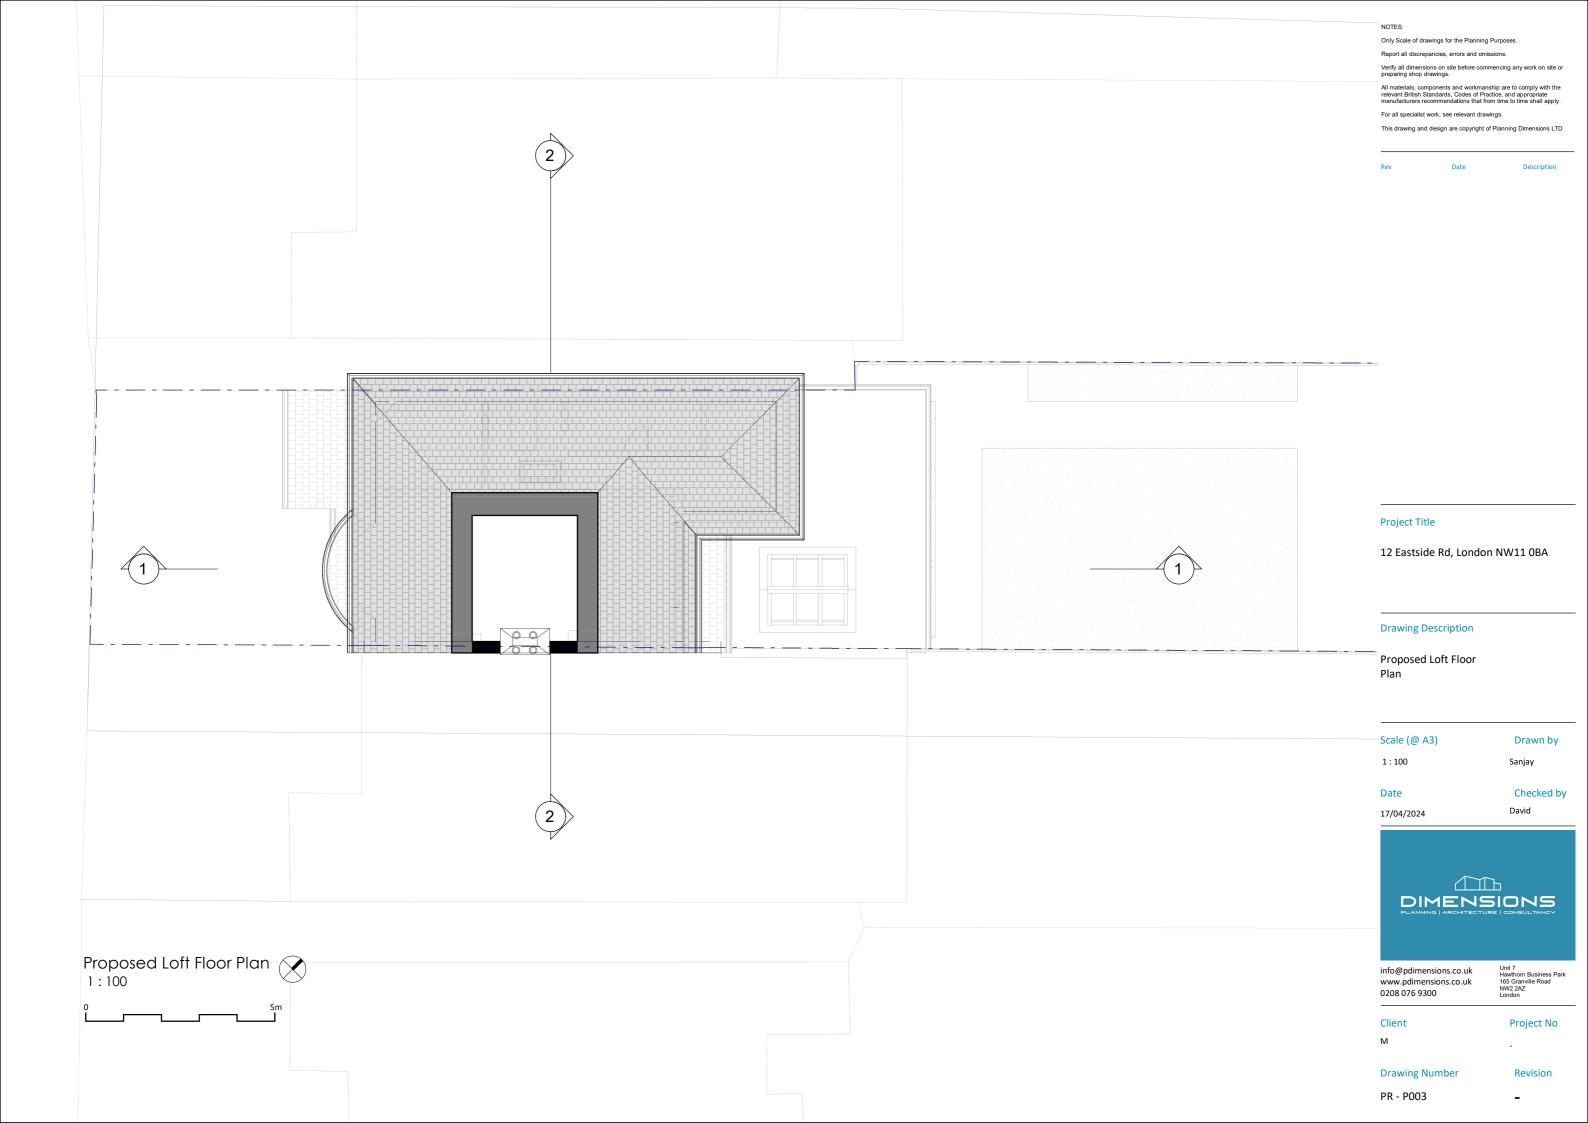

# Project Title

12 Eastside Rd, London NW11 0BA

### **Drawing Description**

Proposed Side Elevation 1

Scale (@ A3)

Drawn by
Sanjay

1:100 Date

Checked by David

17/04/2024

info@pdimensions.co.uk www.pdimensions.co.uk 0208 076 9300

165 Granville Road NW2 2AZ London

Client

Project No

**Drawing Number** 

Revision

PR - E002

Proposed Side Elevation 1 (West side) 1:100

Only Scale of drawings for the Planning Purposes