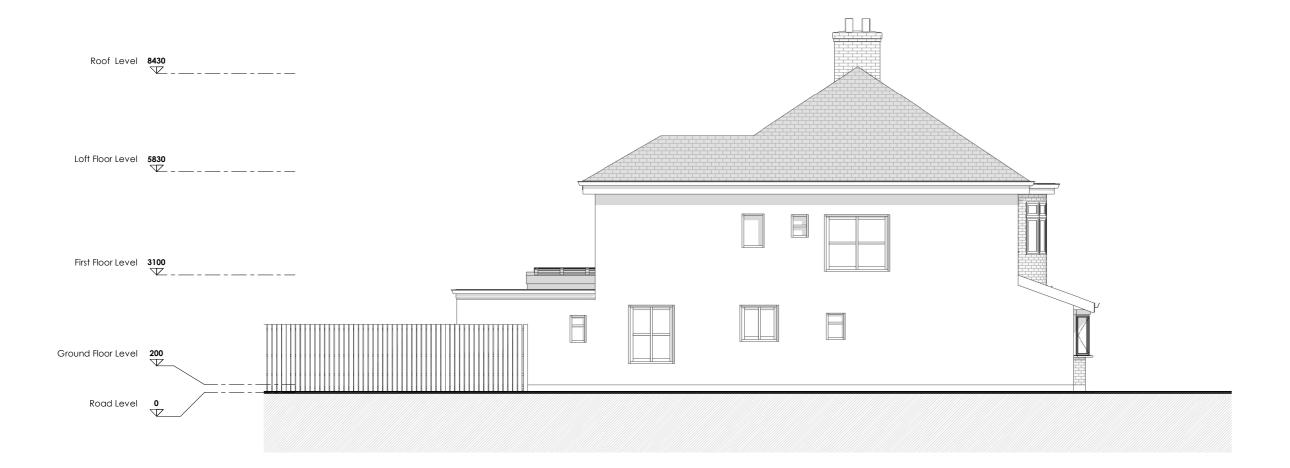

# Project Title

12 Eastside Rd, London NW11 0BA

### **Drawing Description**

Proposed Side Elevation 1

Scale (@ A3)

Drawn by
Sanjay

1:100 Date

Checked by David

17/04/2024

info@pdimensions.co.uk www.pdimensions.co.uk 0208 076 9300

165 Granville Road NW2 2AZ London

Client

Project No

**Drawing Number** 

Revision

PR - E002

Proposed Side Elevation 1 (West side) 1:100

Only Scale of drawings for the Planning Purposes