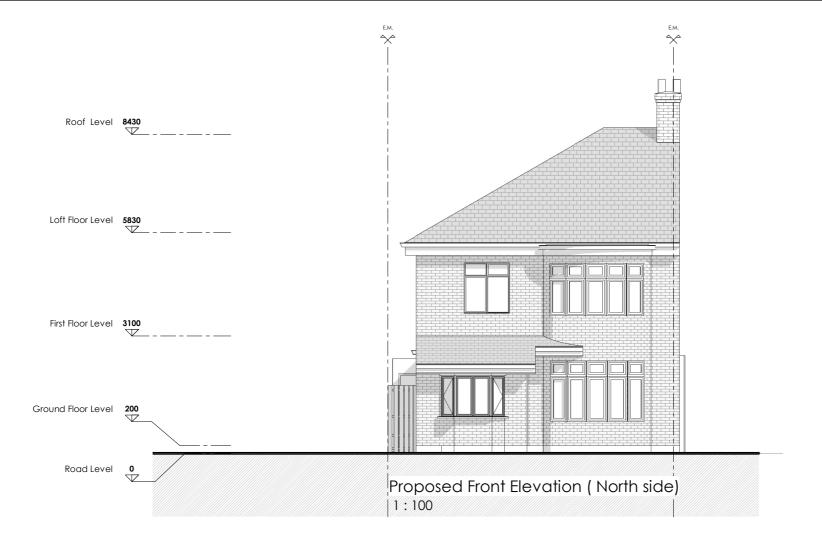

# Project Title

12 Eastside Rd, London NW11 0BA

### **Drawing Description**

Proposed Front and Rear Elevations

Scale (@ A3)

Drawn by

Sanjay

David

Date

1:100

Checked by

17/04/2024

info@pdimensions.co.uk www.pdimensions.co.uk 0208 076 9300

Project No

Revision

Client

**Drawing Number** 

PR - E001