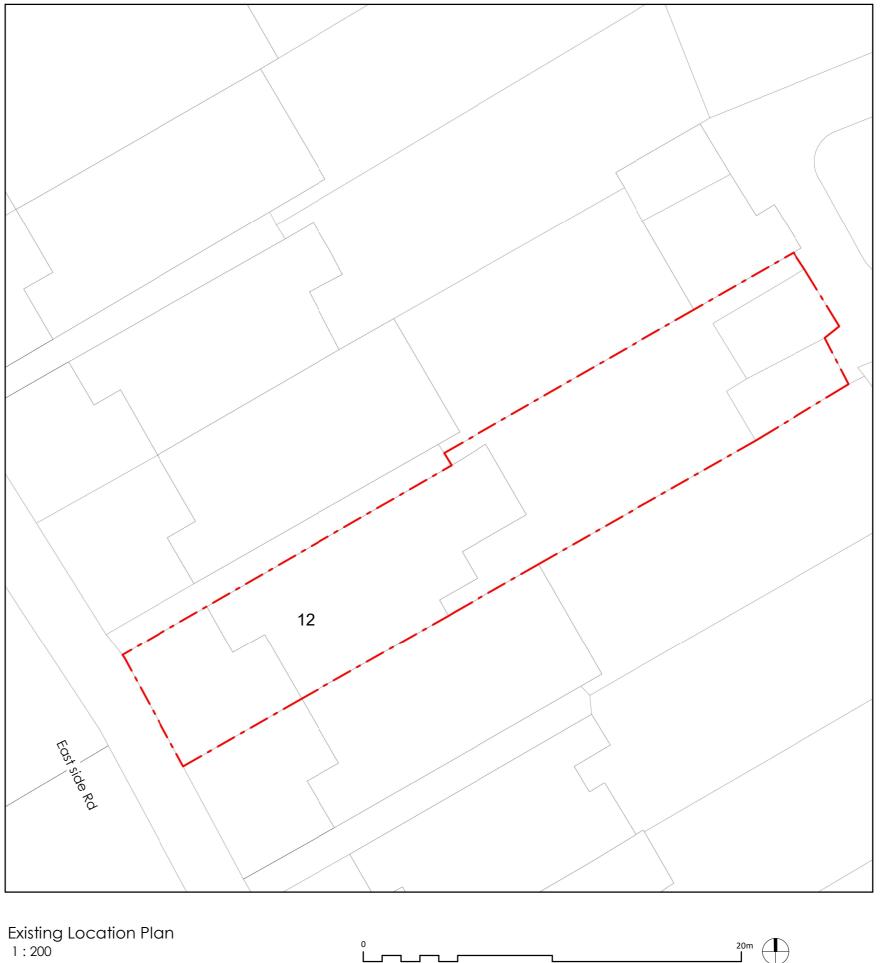

**Boundry Line** 

Site Area: 295 sqm

Project Title

12 Eastside Rd, London NW11 0BA

**Drawing Description** 

**Existing Location Plan** OS Map

Scale (@ A3)

Sanjay