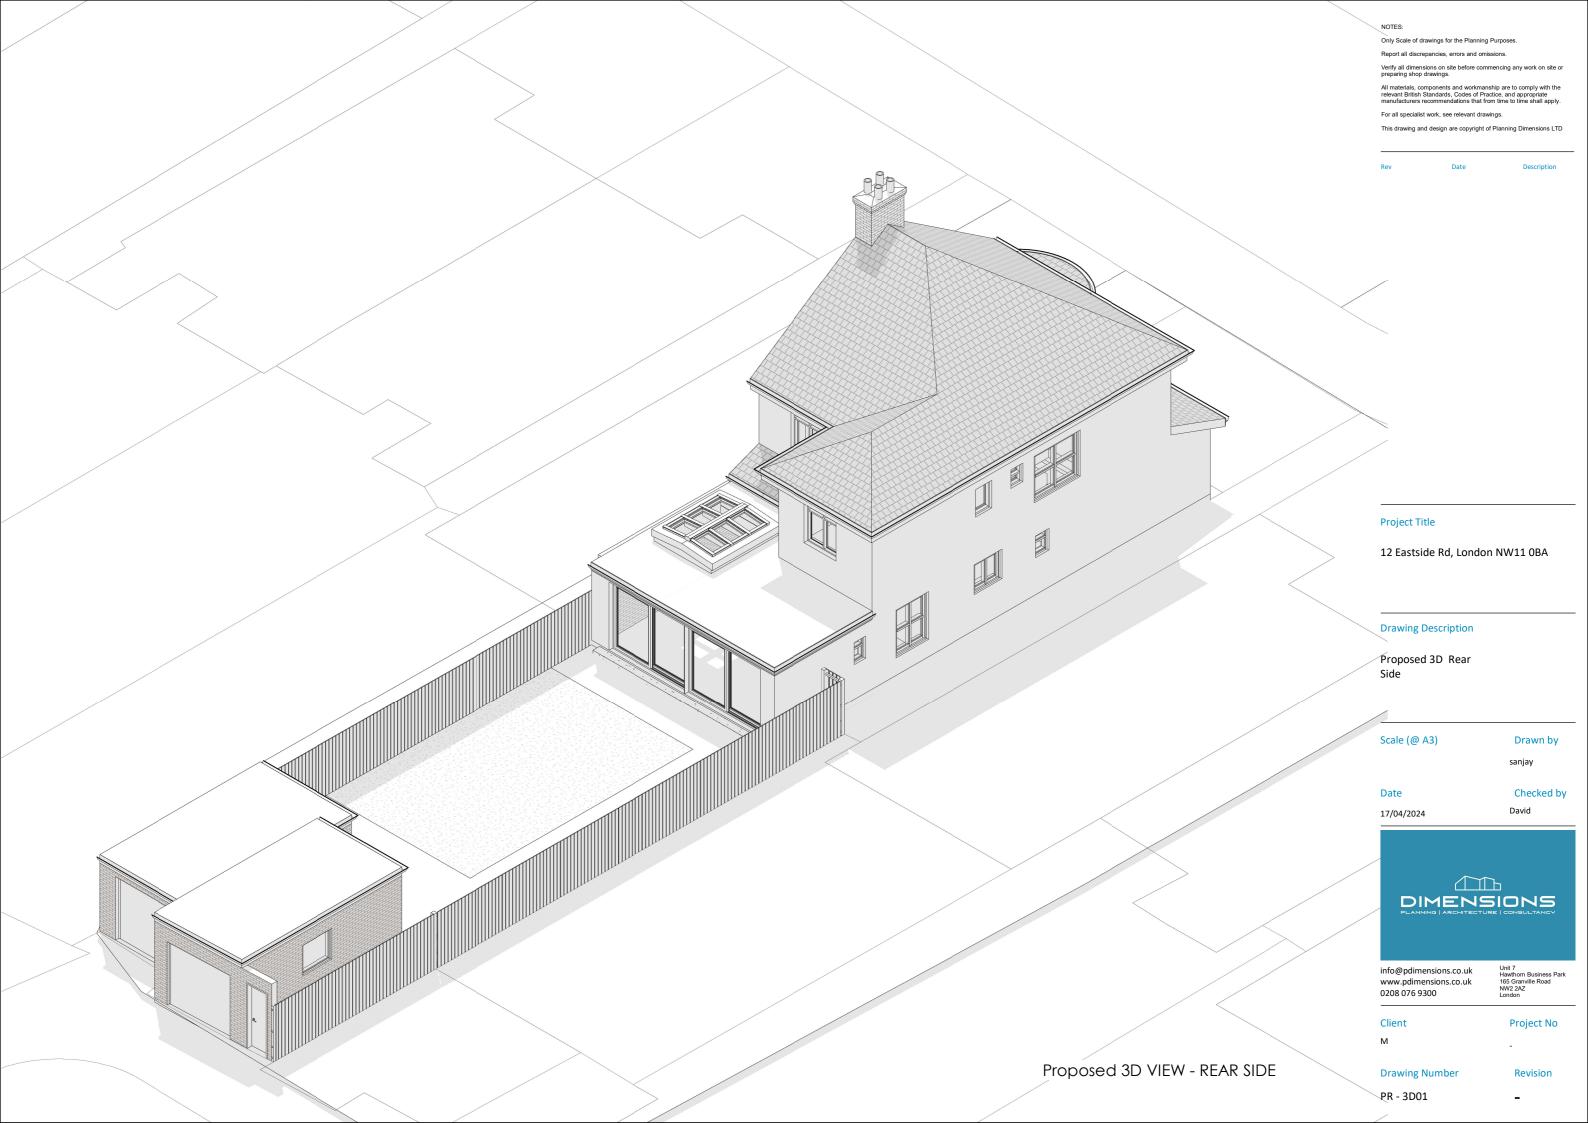

# Project Title

12 Eastside Rd, London NW11 0BA

### **Drawing Description**

Proposed Front and Rear Elevations

Scale (@ A3)

Drawn by

Sanjay

David

Date

1:100

Checked by David

info@pdimensions.co.uk www.pdimensions.co.uk 0208 076 9300

Client Project No

**Drawing Number** 

PR - S001

Proposed Front side View -Human Eye Level

Proposed Rear Side View -Human Eye Level

**Drawing Description** 

Proposed 3D views

Scale (@ A3)

Drawn by sanjay

Date

Checked by

17/04/2024

David