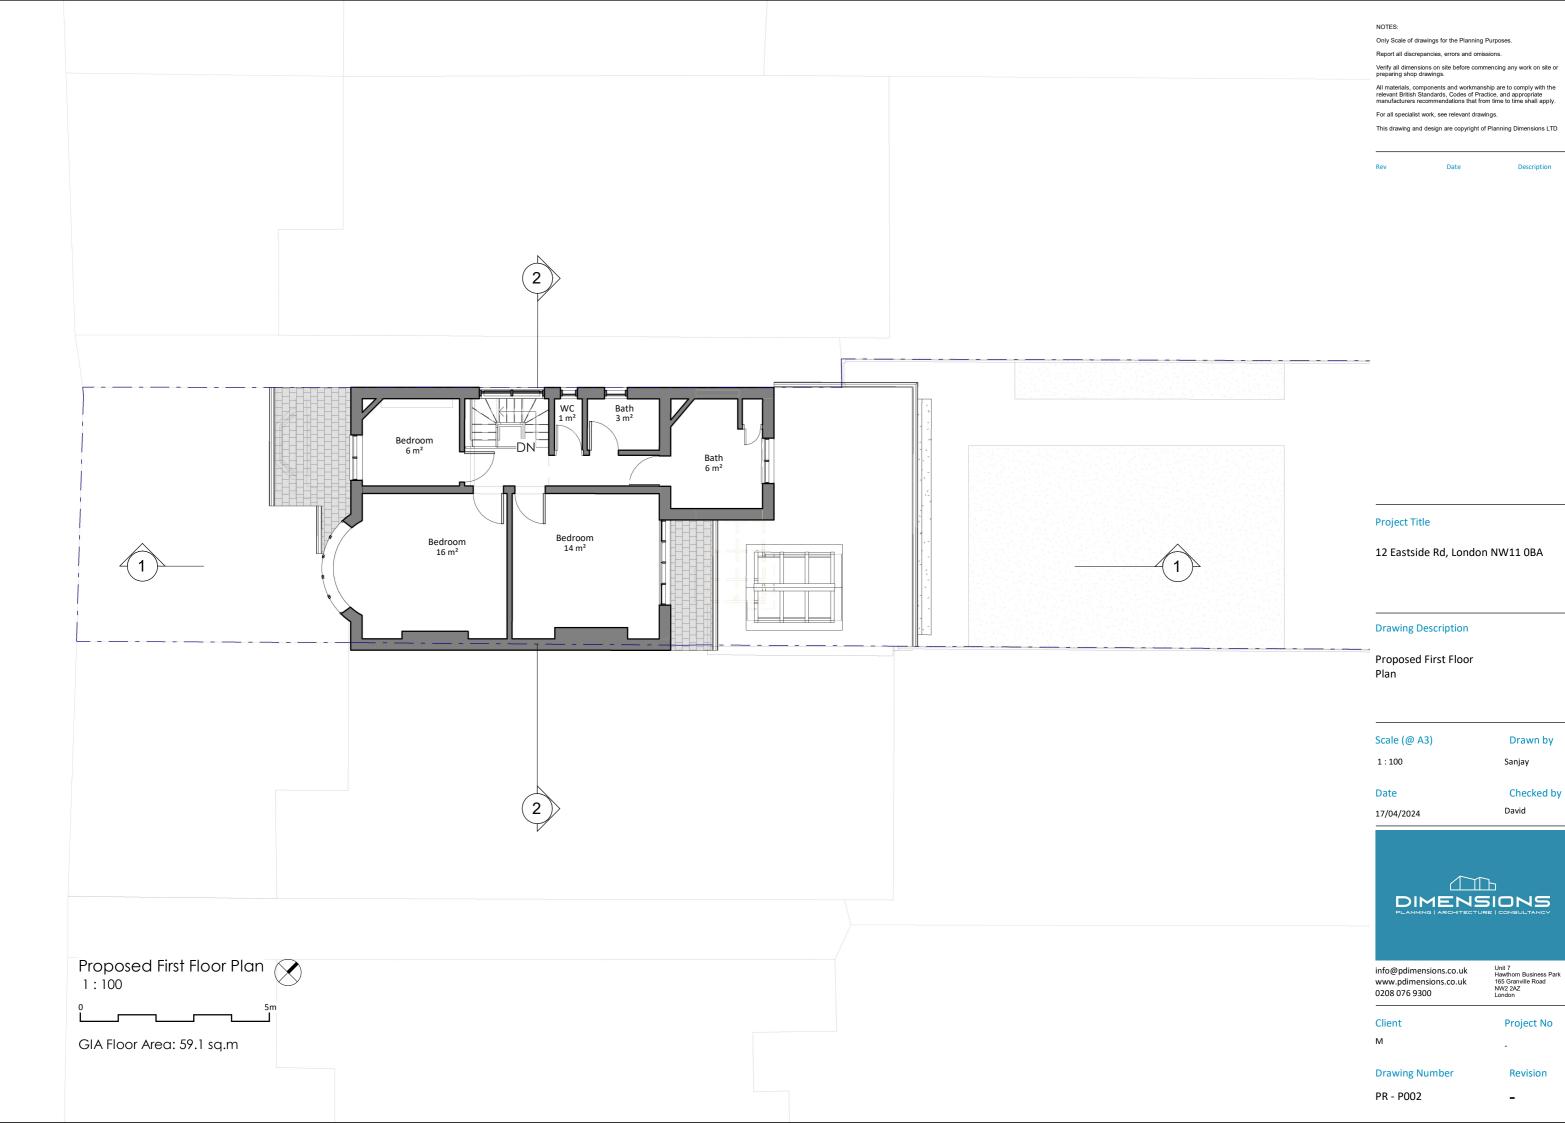

# Project Title

12 Eastside Rd, London NW11 0BA

### **Drawing Description**

Proposed Front and Rear Elevations

Scale (@ A3)

Drawn by

Sanjay

David

Date

1:100

Checked by

17/04/2024

info@pdimensions.co.uk www.pdimensions.co.uk 0208 076 9300

Project No

Revision

Client

**Drawing Number** 

PR - E001