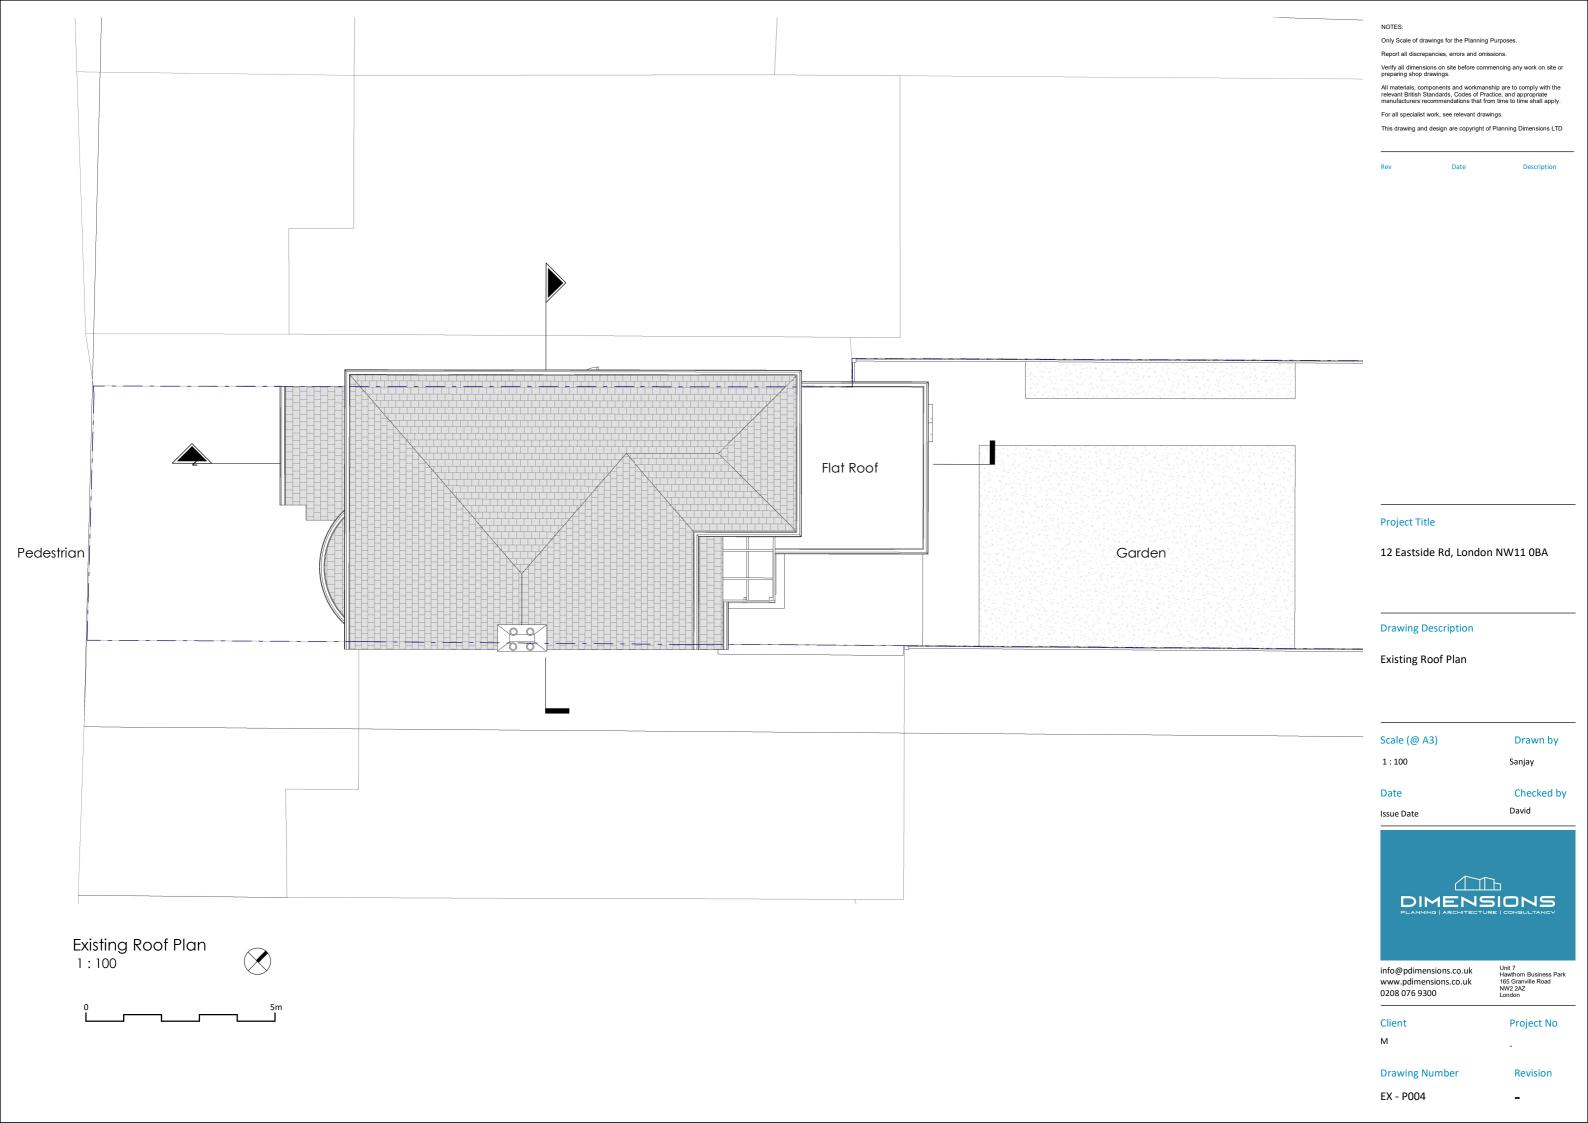

Existing Location Plan 1:200

20m

NOTES:

Only Scale of drawings for the Planning Purposes.

Report all discrepancies, errors and omissions.

verify all dimensions on site before commencing any work on site or preparing shop drawings.

For all specialist work, see relevant drawings.

This drawing and design are copyright of Planning Dimensions LTD

ate Descript

**Boundry Line** 

Site Area: 295 sqm

Project Title

12 Eastside Rd, London NW11 0BA

**Drawing Description** 

Existing Location Plan
OS Map

Scale (@ A3)

Date

As indicated

Issue Date David

info@pdimensions.co.uk www.pdimensions.co.uk 0208 076 9300 Unit 7 Hawthorn Business Park 165 Granville Road NW2 2AZ London