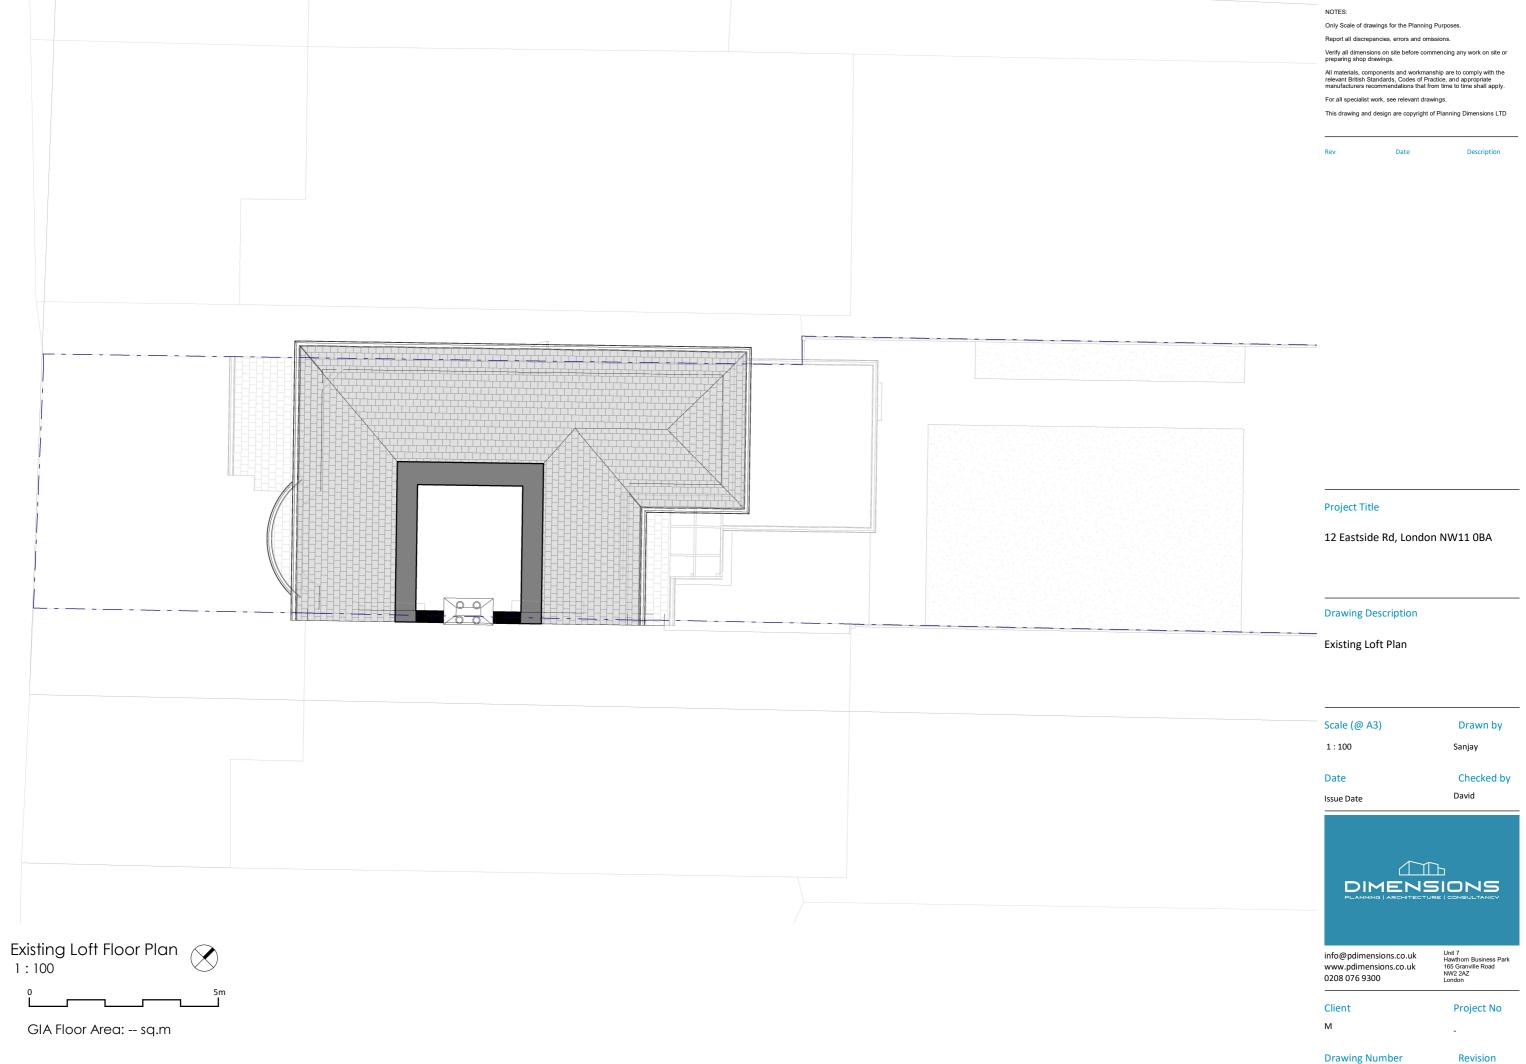

Existing Location Plan 1:200

20m

NOTES:

Only Scale of drawings for the Planning Purposes.

Report all discrepancies, errors and omissions.

verify all dimensions on site before commencing any work on site or preparing shop drawings.

For all specialist work, see relevant drawings.

This drawing and design are copyright of Planning Dimensions LTD

ate Descript

**Boundry Line** 

Site Area: 295 sqm

Project Title

12 Eastside Rd, London NW11 0BA

**Drawing Description** 

Existing Location Plan
OS Map

Scale (@ A3)

Date

As indicated

Issue Date David

info@pdimensions.co.uk www.pdimensions.co.uk 0208 076 9300 Unit 7 Hawthorn Business Park 165 Granville Road NW2 2AZ London