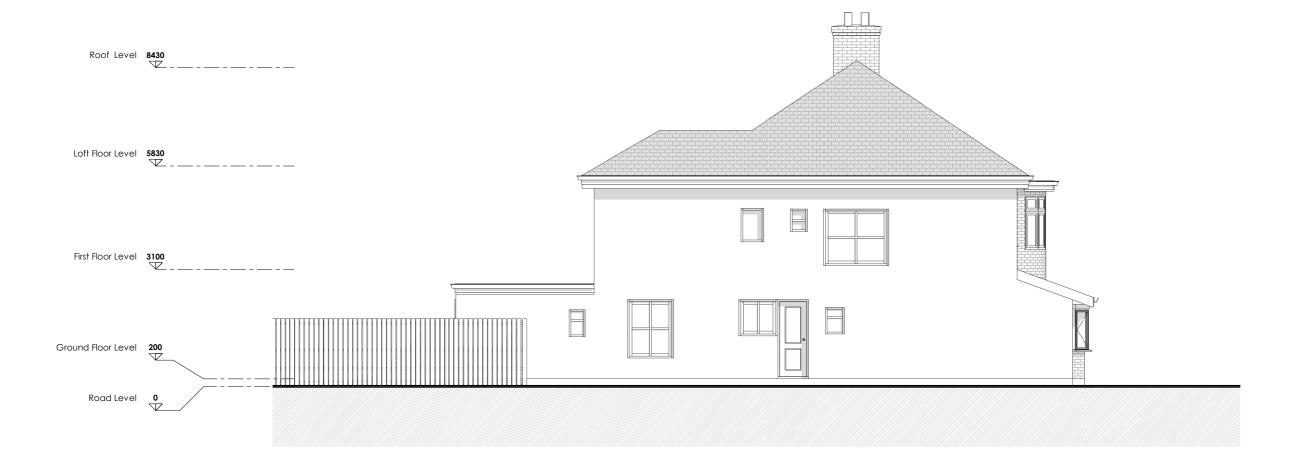

**Drawing Number** 

EX - P003

Existing Front Elevation (West side) 1:100

Existing Rear Elevation (East side) 1:100

Only Scale of drawings for the Planning Purposes

For all specialist work, see relevant drawings.

This drawing and design are copyright of Planning Dimensions LTD

# Project Title

12 Eastside Rd, London NW11 0BA

## **Drawing Description**

**Existing Front Rear** Elevations

Scale (@ A3)

Sanjay

Drawn by

Date

1:100

Checked by David Issue Date