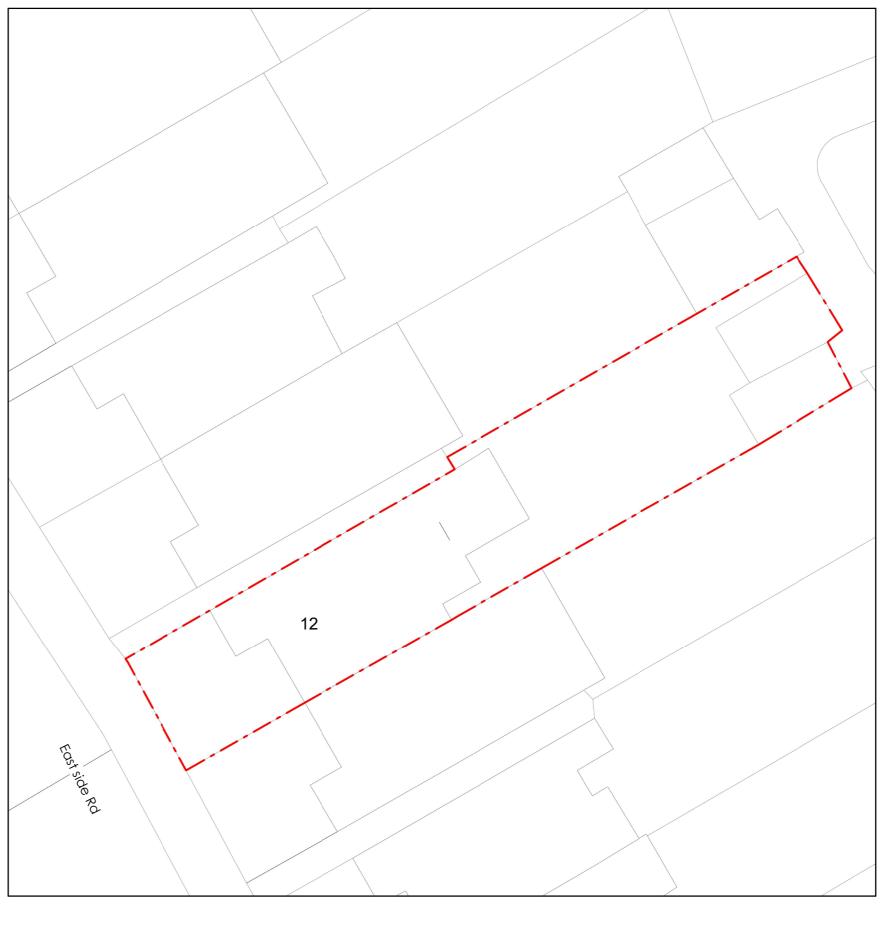

For all specialist work, see relevant drawings.

This drawing and design are copyright of Planning Dimensions LTD

ate Descript

**Boundry Line** 

Site Area: 295 sqm

Project Title

12 Eastside Rd, London NW11 0BA