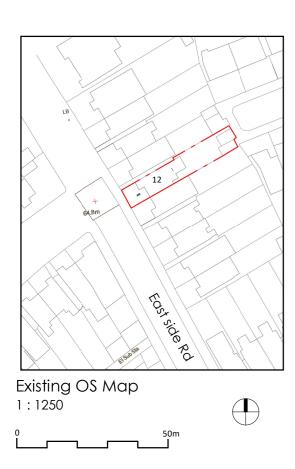

Existing Location Plan 1:200

20m

NOTES:

Only Scale of drawings for the Planning Purposes.

Report all discrepancies, errors and omissions.

verify all dimensions on site before commencing any work on site or preparing shop drawings.

For all specialist work, see relevant drawings.

This drawing and design are copyright of Planning Dimensions LTD

ate Descript

**Boundry Line** 

Site Area: 295 sqm

Project Title

12 Eastside Rd, London NW11 0BA

**Drawing Description** 

Existing Location Plan
OS Map

Scale (@ A3)

Date

As indicated

Issue Date David

info@pdimensions.co.uk www.pdimensions.co.uk 0208 076 9300 Unit 7 Hawthorn Business Park 165 Granville Road NW2 2AZ London