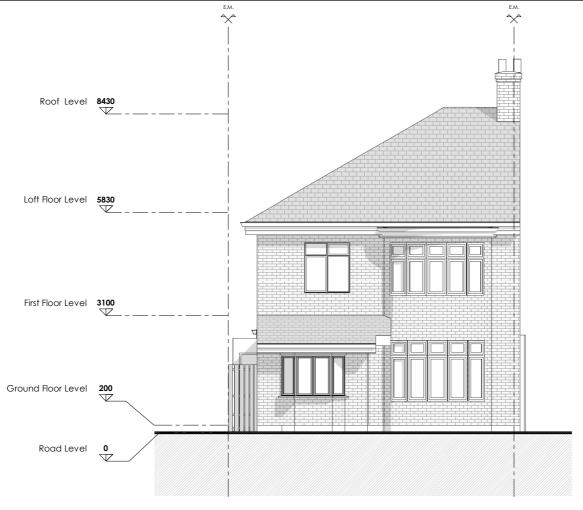

info@pdimensions.co.uk www.pdimensions.co.uk 0208 076 9300

Hawthorn Business Pai 165 Granville Road NW2 2AZ London

Client

Project No

**Drawing Number** 

Revision

EX - E004

Only Scale of drawings for the Planning Purposes Report all discrepancies, errors and omissions. 8430 Roof Level For all specialist work, see relevant drawings. This drawing and design are copyright of Planning Dimensions LTD 5830 Loft Floor Level 3100 First Floor Level 200 Ground Floor Level • Road Level Existing Section AA 1:100 Project Title 12 Eastside Rd, London NW11 0BA **Drawing Description** 8430 Roof Level **Existing Sections** 5830 Loft Floor Level Scale (@ A3) Drawn by 1:100 Sanjay Date Checked by David Issue Date 3100 First Floor Level DIMENSIONS 200 Ground Floor Level • Road Level Unit 7 Hawthorn Business Park 165 Granville Road NW2 2AZ London info@pdimensions.co.uk www.pdimensions.co.uk 0208 076 9300 Client Project No Existing Section BB 1:100 **Drawing Number** Revision EX - S001