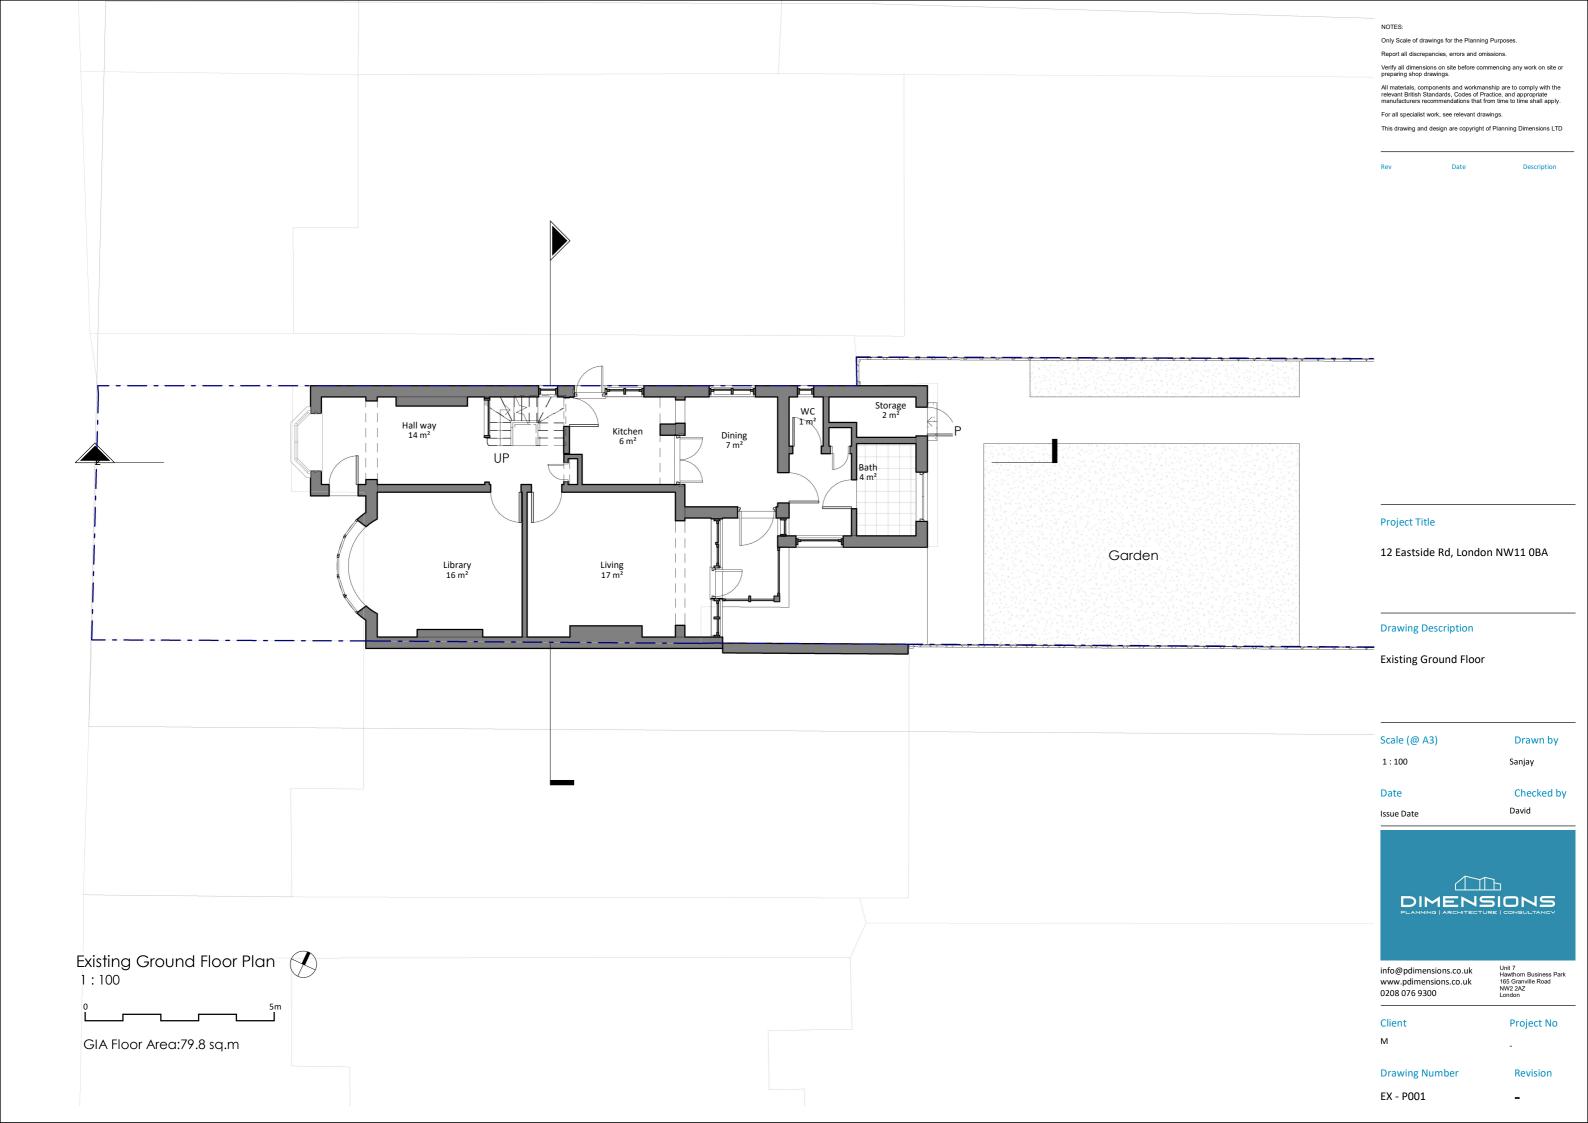

Existing Location Plan 1:200

20m

NOTES:

Only Scale of drawings for the Planning Purposes.

Report all discrepancies, errors and omissions.

verify all dimensions on site before commencing any work on site or preparing shop drawings.

For all specialist work, see relevant drawings.

This drawing and design are copyright of Planning Dimensions LTD

ate Descript

**Boundry Line** 

Site Area: 295 sqm

Project Title

12 Eastside Rd, London NW11 0BA

**Drawing Description** 

Existing Location Plan
OS Map

Scale (@ A3)

Date

As indicated

Issue Date David



info@pdimensions.co.uk www.pdimensions.co.uk 0208 076 9300 Unit 7 Hawthorn Business Park 165 Granville Road NW2 2AZ London

Drawn by

Checked by

Sanjay

Client

Project No

**Drawing Number** 

Revision

EX - L003







**Drawing Number** 

EX - P003





Existing Front Elevation (West side) 1:100



Existing Rear Elevation (East side) 1:100

Only Scale of drawings for the Planning Purposes

For all specialist work, see relevant drawings.

This drawing and design are copyright of Planning Dimensions LTD

# Project Title

12 Eastside Rd, London NW11 0BA

## **Drawing Description**

**Existing Front Rear** Elevations

Scale (@ A3)

Sanjay

Drawn by

Date

1:100

Checked by David Issue Date



info@pdimensions.co.uk www.pdimensions.co.uk 0208 076 9300

Client

Project No

**Drawing Number** 

Revision

EX - E001



Existing Side Elevation 1 (South side) 1:100

Only Scale of drawings for the Planning Purposes

Report all discrepancies, errors and omissions.

For all specialist work, see relevant drawing