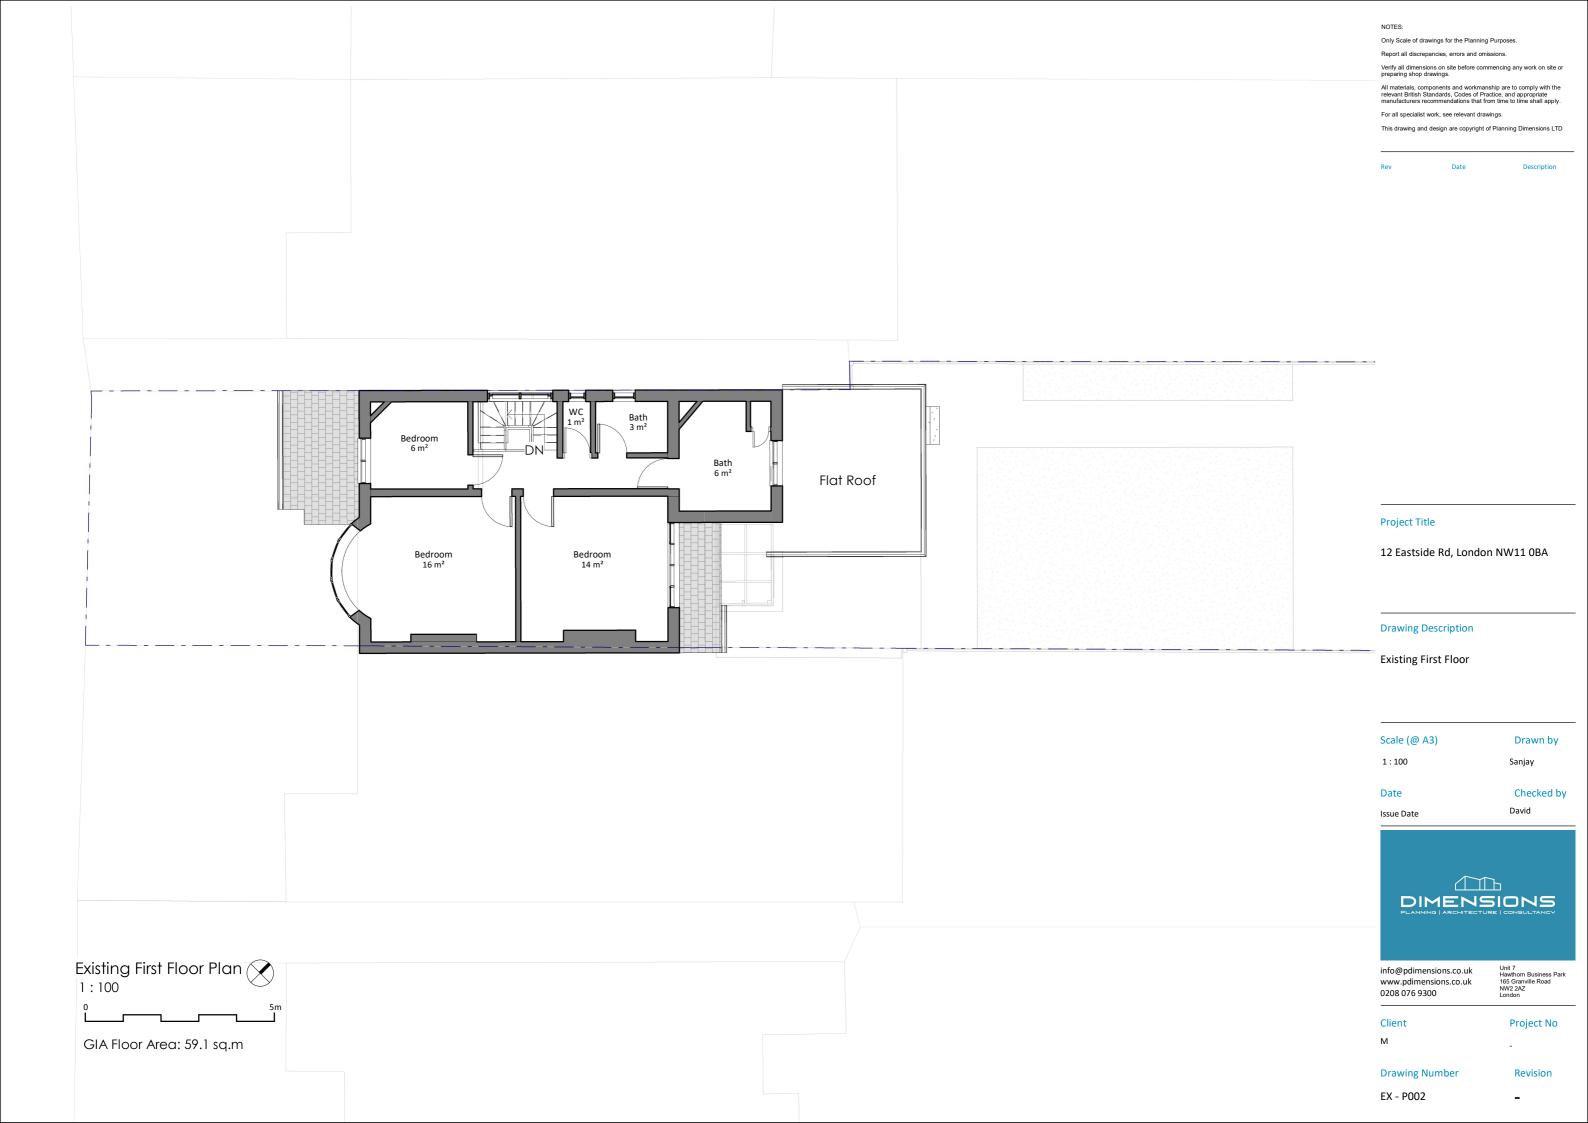

Existing Location Plan 1:200

20m

NOTES:

Only Scale of drawings for the Planning Purposes.

Report all discrepancies, errors and omissions.

verify all dimensions on site before commencing any work on site or preparing shop drawings.

For all specialist work, see relevant drawings.

This drawing and design are copyright of Planning Dimensions LTD

ate Descript

**Boundry Line** 

Site Area: 295 sqm

Project Title

12 Eastside Rd, London NW11 0BA

**Drawing Description** 

Existing Location Plan
OS Map

Scale (@ A3)

Date

As indicated

Issue Date David

info@pdimensions.co.uk www.pdimensions.co.uk 0208 076 9300 Unit 7 Hawthorn Business Park 165 Granville Road NW2 2AZ London