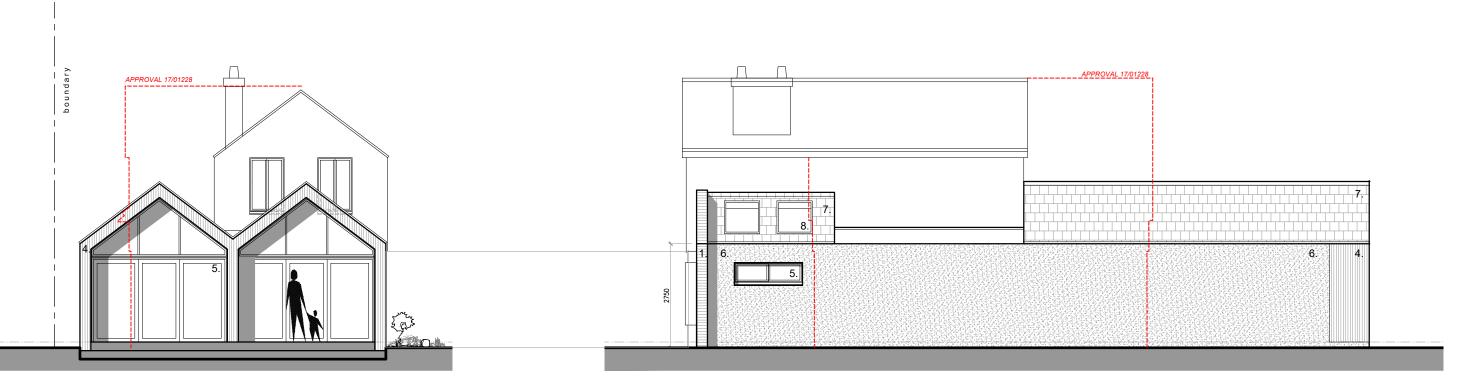

## MATERIALS:

- 1. Brick to match existing
- 2. Feature brick corbel
- 3. Oriel window
- 4. Black vertical cladding
- 5. Black aluminum windows and doors
- 6. White render
- 7. Grey fibre cement slate
- 8. Velux window

## **PLANNING**

Rear Elevation Scale 1:100

Side Elevation Scale 1:100