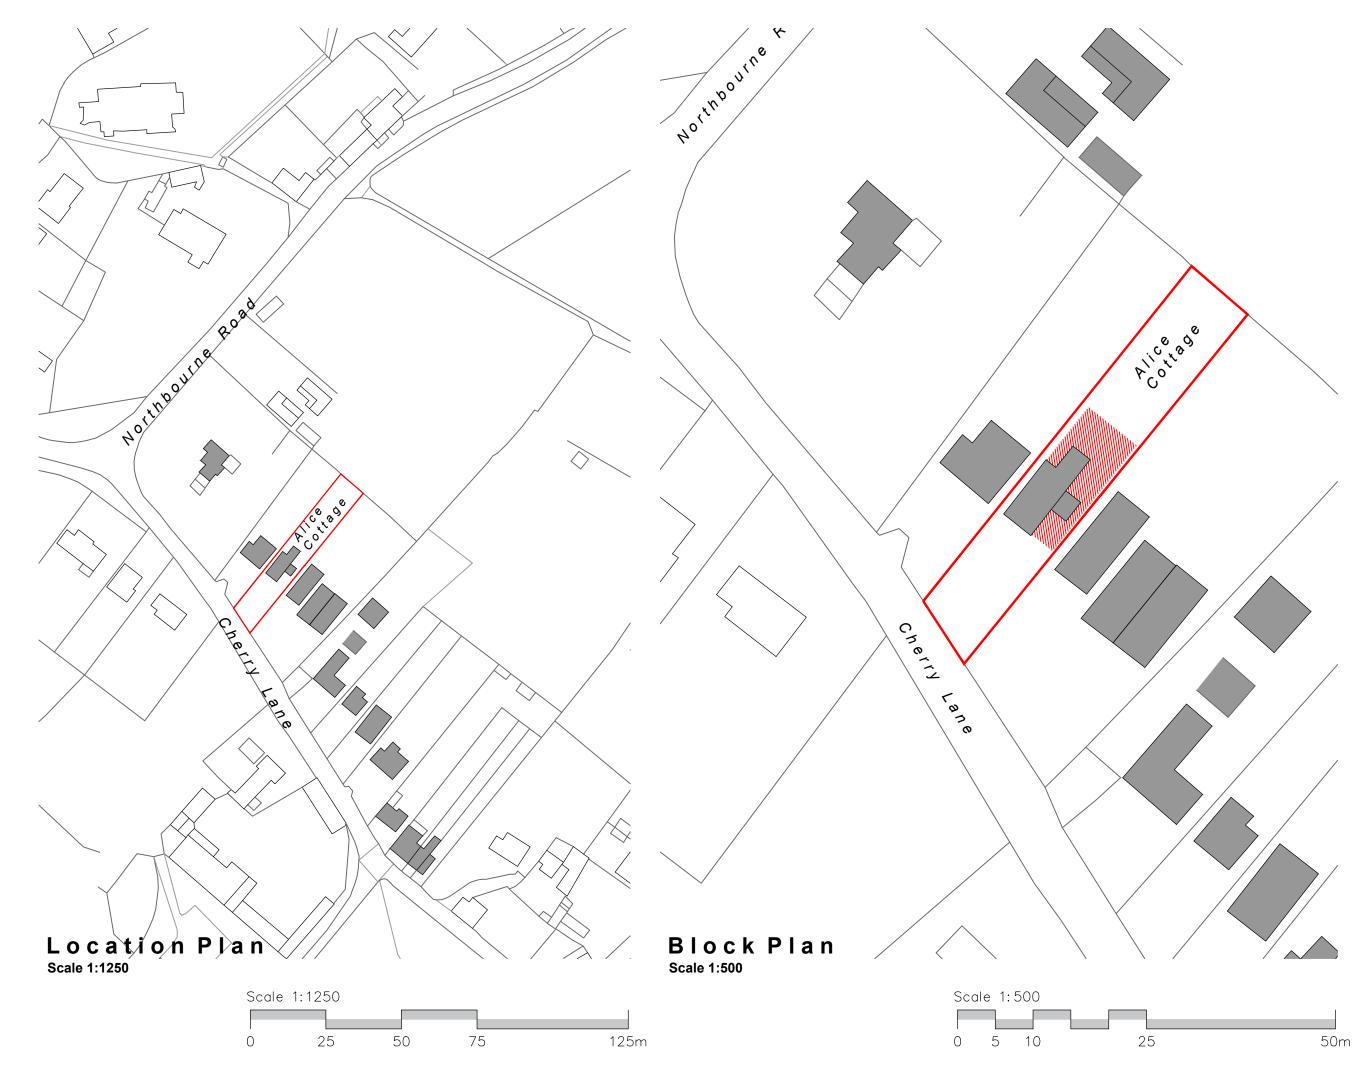

This drawing and design are copyright of MP.as Architectural Services

Rev Date Description

| Project | Title |
|---------|-------|

Alice Cottage Cherry Lane Great Mongeham CT14 0HF

Drawing Description

Location Plan & Proposed Block Plan

Scale Drawn by 1:1250 / 1:500 @ A3 MP

Checked by

August 23

awing Number

Revision

1725-01