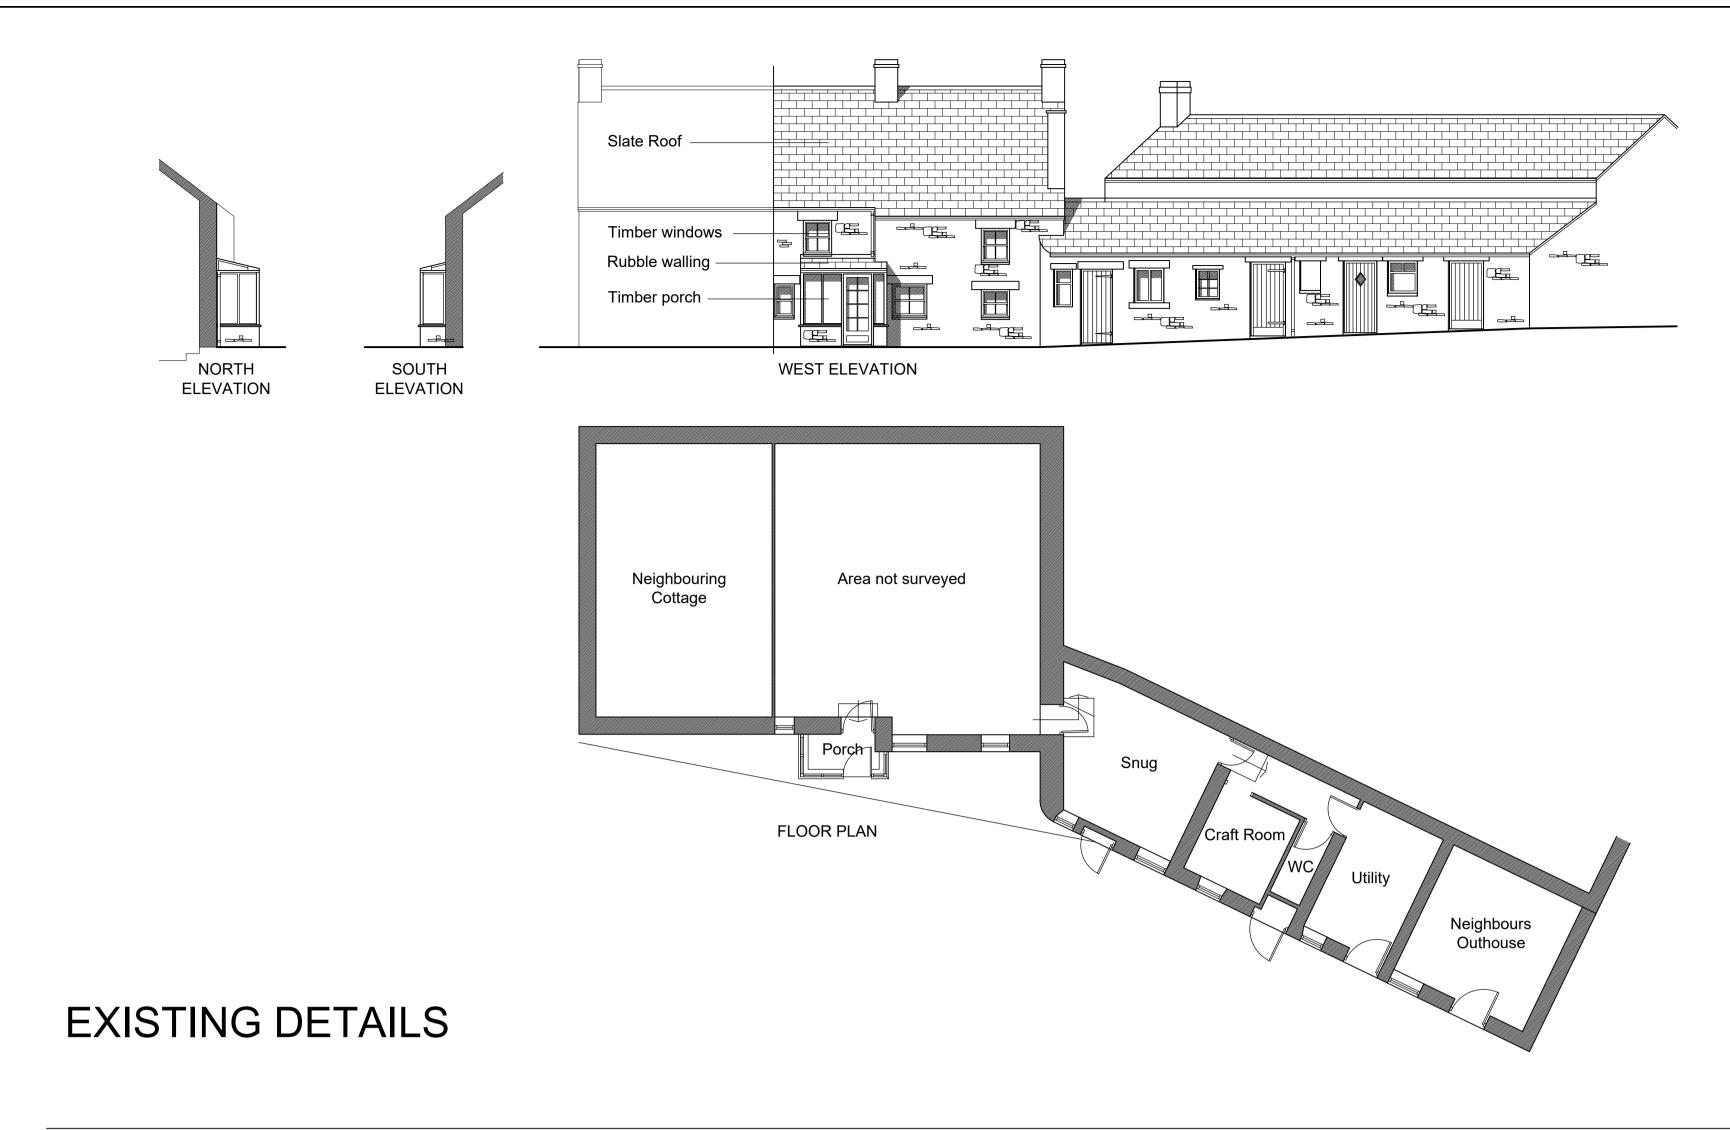

PROPOSED DETAILS

Rev A - 25.3.24 - Block plan added. Proposed option revised.

## Colling Morris Architectural Services

1 Greenbank Eggleston Barnard Castle Co Durham DL12 OBQ

@: info@collingmorris.co.ukw: collingmorris.co.ukt: 01833 650250m: 07443 479043

BQ

Project:
Lilac Cottage

Lilac Cottage Cotherstone Barnard Castle

Co. Durham
Client:
Mr and Mrs Catling

Drawing:

Planning Details

Existing, Proposed and Block Plan

| Scale:<br>1:100, 1:500 @ A1 | Date:<br>Mar 2024 | Drawn:<br>CM |
|-----------------------------|-------------------|--------------|
| Proj. No.:                  | Dwg. No.:         | Rev No:      |
| CM506                       | 01                | Α            |