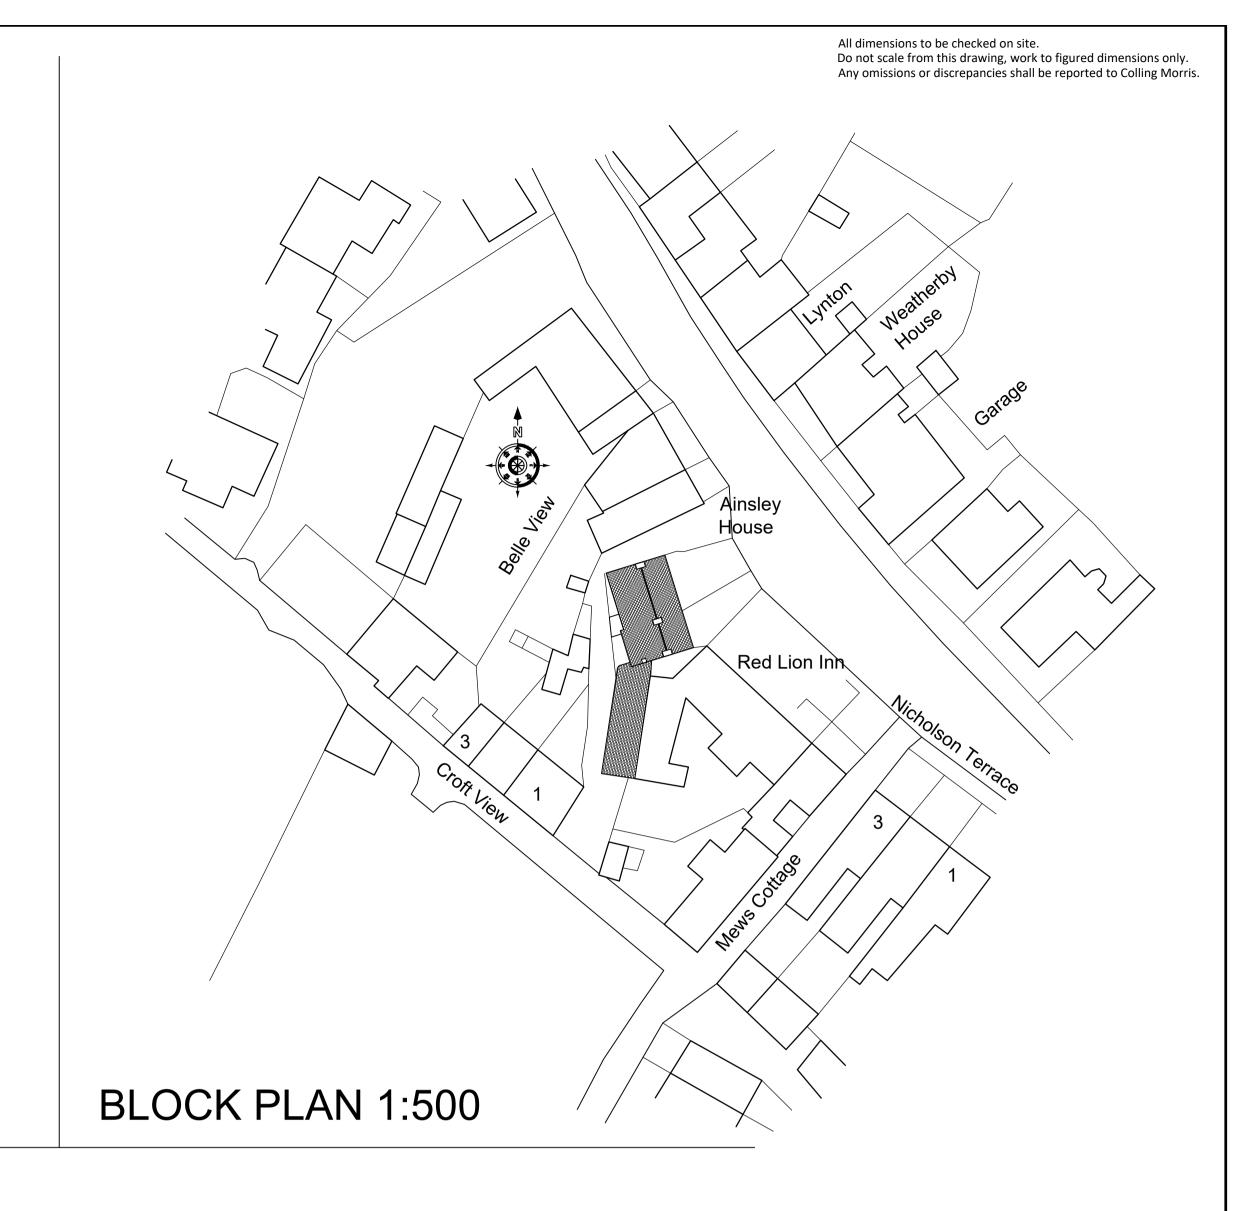

PROPOSED DETAILS

Rev A - 25.3.24 - Block plan added. Proposed option revised.

## Colling Morris Architectural Services

1 Greenbank Eggleston Barnard Castle Co Durham DL12 OBQ

@: info@collingmorris.co.ukw: collingmorris.co.ukt: 01833 650250m: 07443 479043

BQ

Project:
Lilac Cottage

Lilac Cottage Cotherstone Barnard Castle

Co. Durham
Client:
Mr and Mrs Catling

Drawing:

Planning Details

Existing, Proposed and Block Plan

| Scale:<br>1:100, 1:500 @ A1 | Date:<br>Mar 2024 | Drawn:<br>CM |
|-----------------------------|-------------------|--------------|
| Proj. No.:                  | Dwg. No.:         | Rev No:      |
| CM506                       | 01                | Α            |