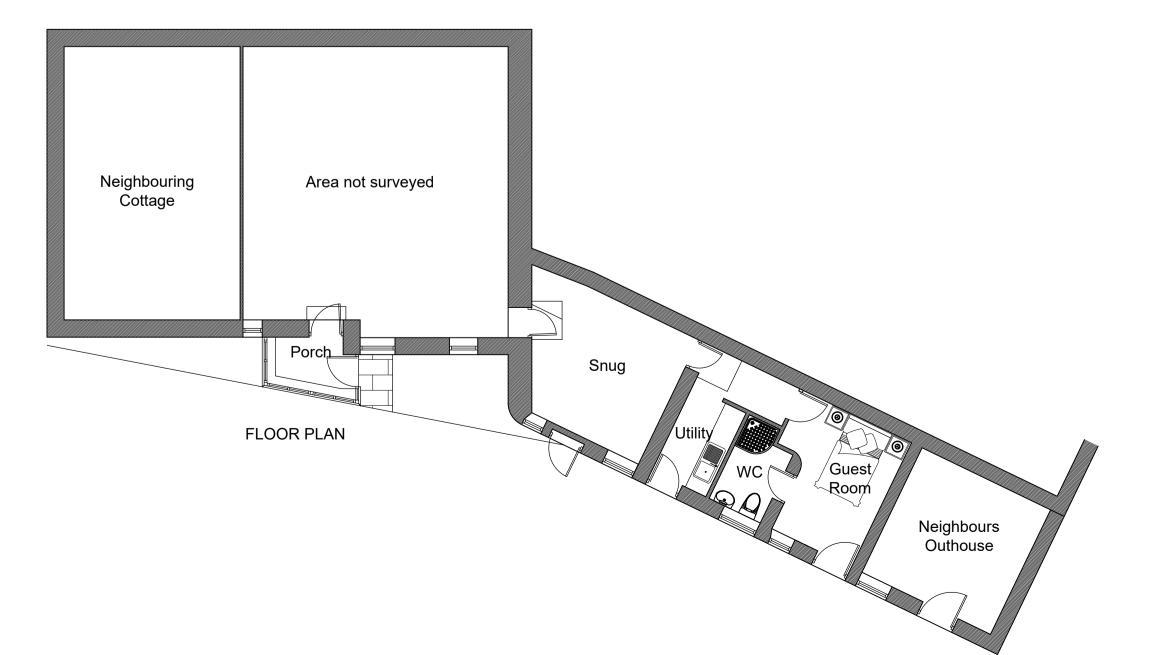

PROPOSED DETAILS

Rev A - 25.3.24 - Block plan added. Proposed option revised.

## Colling Morris Architectural Services

1 Greenbank Eggleston Barnard Castle Co Durham DL12 OBQ

@: info@collingmorris.co.ukw: collingmorris.co.ukt: 01833 650250m: 07443 479043

BQ

Project:
Lilac Cottage

Lilac Cottage Cotherstone Barnard Castle

Co. Durham
Client:
Mr and Mrs Catling

Drawing:

Planning Details

Existing, Proposed and Block Plan

| Scale:<br>1:100, 1:500 @ A1 | Date:<br>Mar 2024 | Drawn:<br>CM |
|-----------------------------|-------------------|--------------|
| Proj. No.:                  | Dwg. No.:         | Rev No:      |
| CM506                       | 01                | Α            |