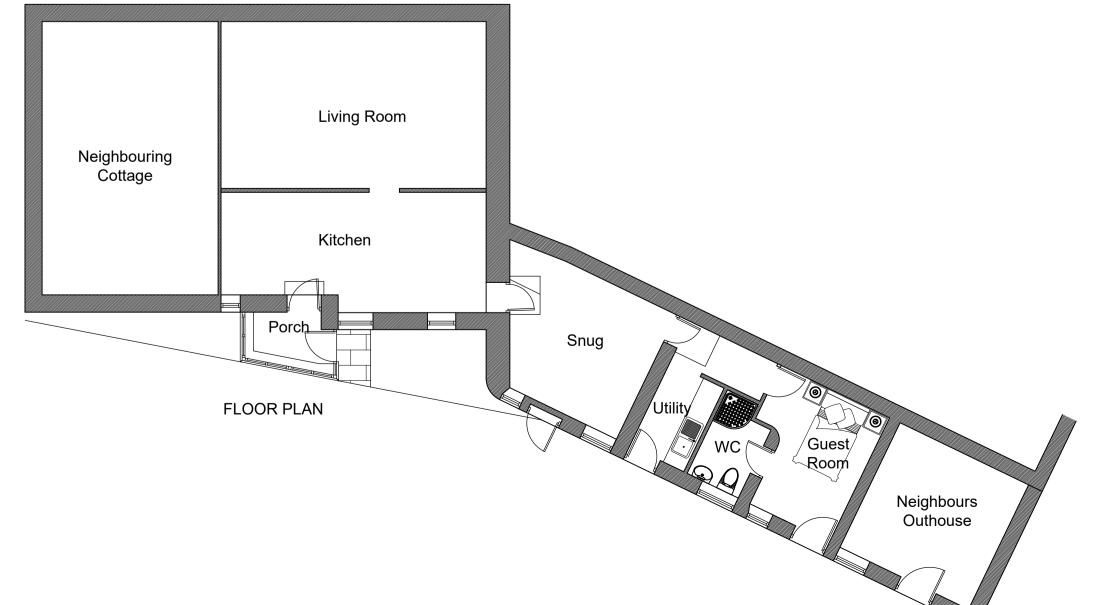

PROPOSED DETAILS

Rev A - 25.3.24 - Block plan added. Proposed option revised.

Rev B - 17.4.24 - Room notes added at DCC request.