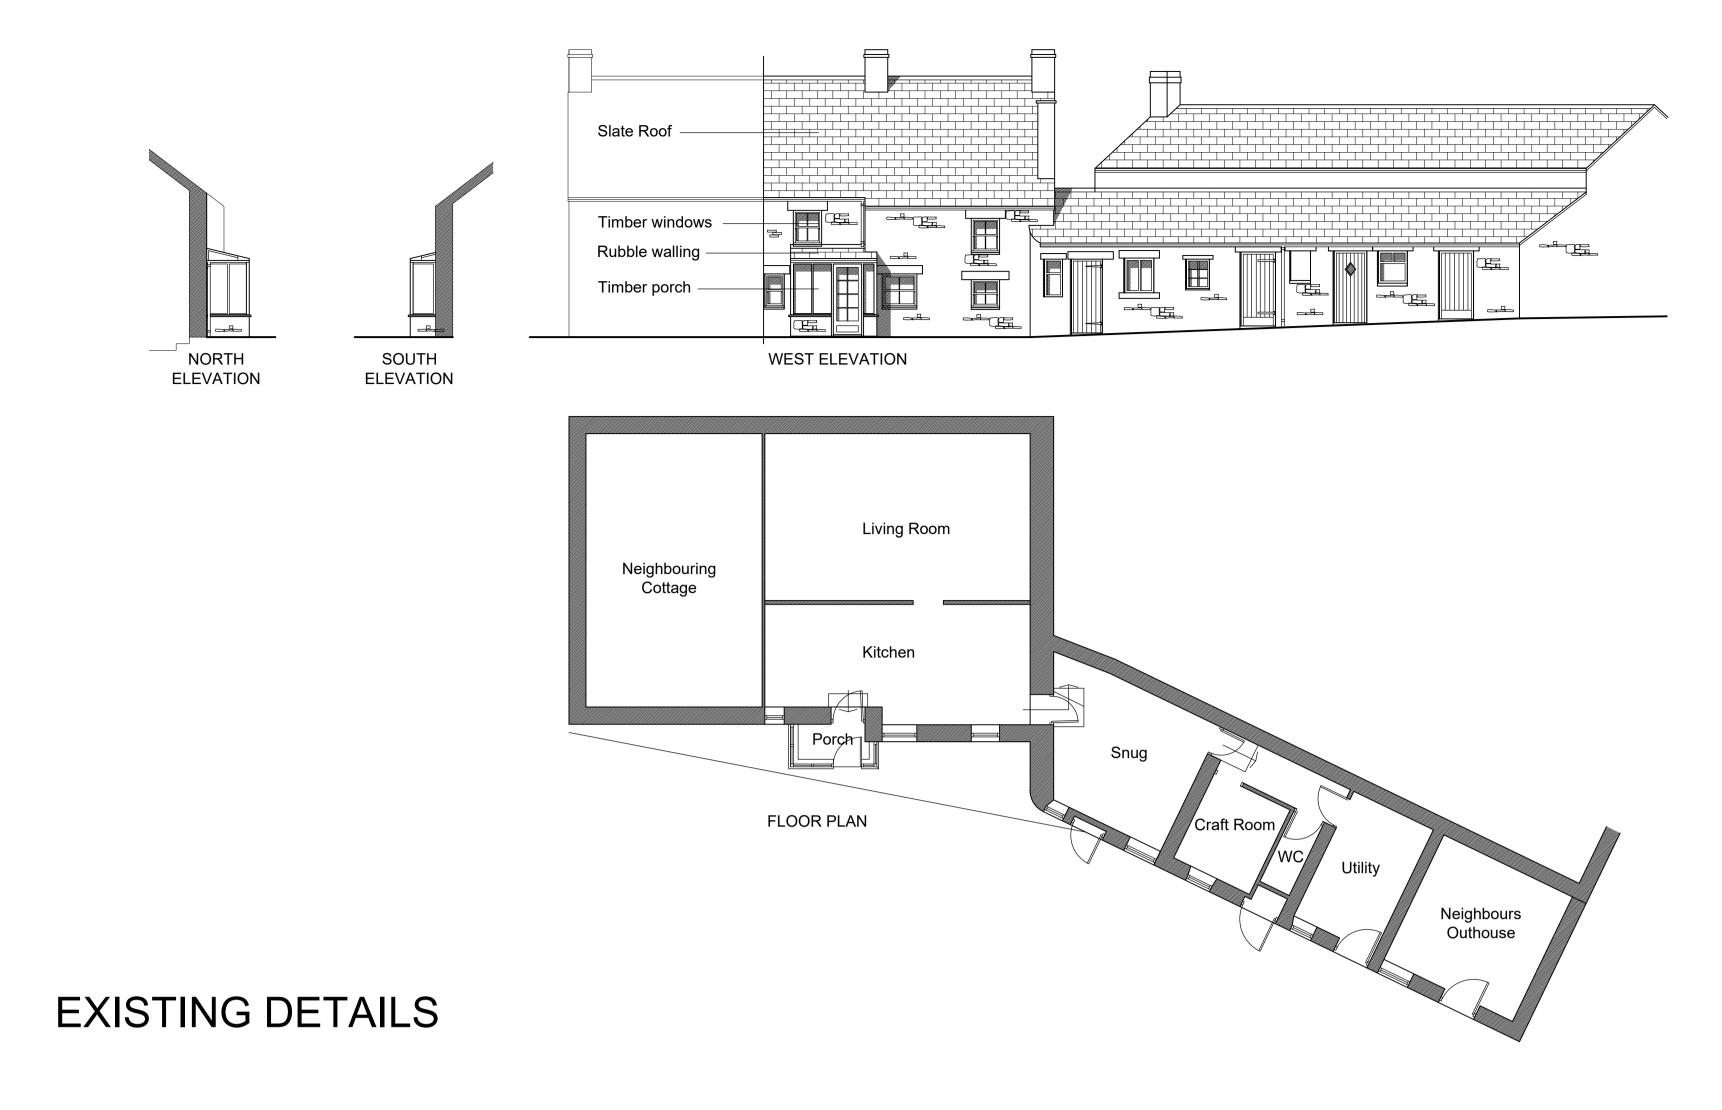

PROPOSED DETAILS

Rev A - 25.3.24 - Block plan added. Proposed option revised.

Rev B - 17.4.24 - Room notes added at DCC request.