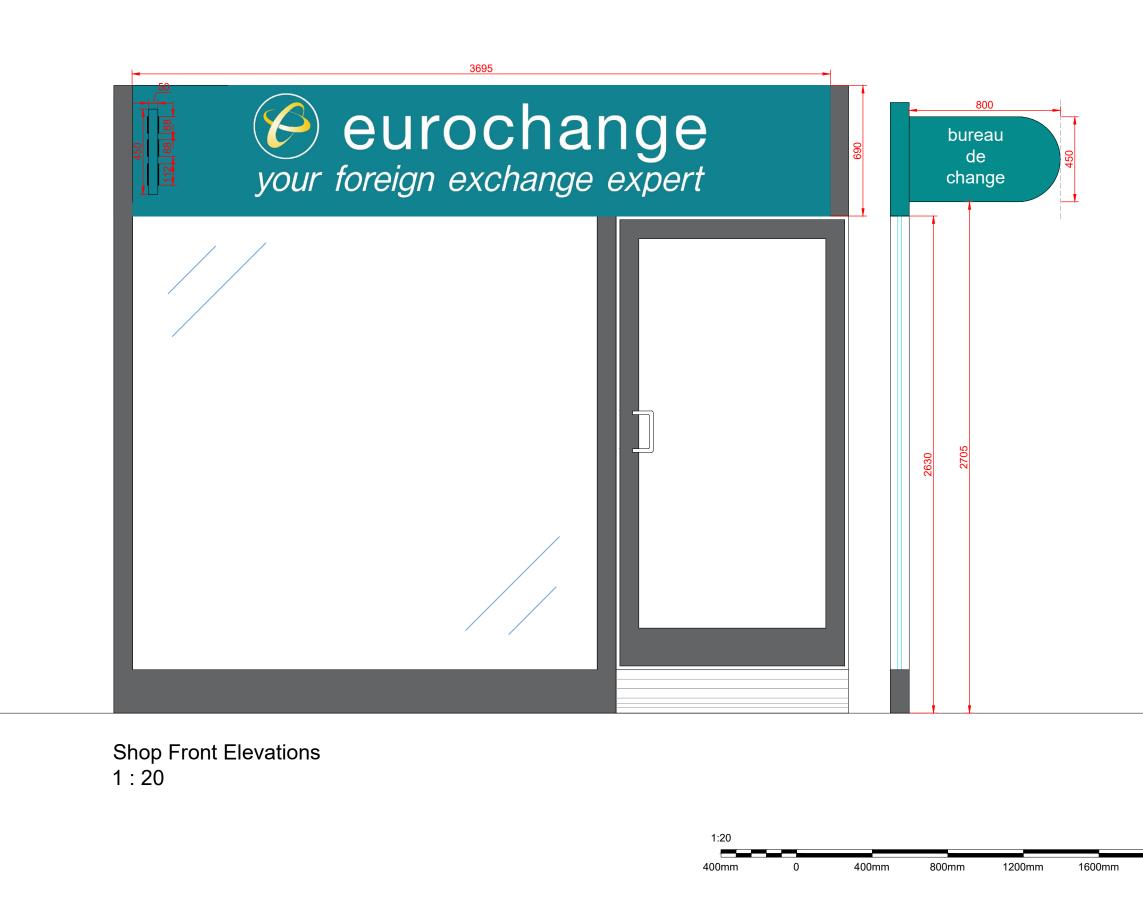

| $\sim$         | <b>D</b> |  | <b>^</b> |   |
|----------------|----------|--|----------|---|
| ( <sup>-</sup> |          |  | (-       | н |
|                |          |  | U U      |   |

|        | NOTES:<br>• All dimensions to be checked on site prior to<br>commencement of any works<br>• Any discrepancies should immediately be reported to<br>the designer<br>• All works carried out in accordance with current British<br>health and safety standards and building regulations<br>• This drawing is the property of Sandoms Interiors who<br>retain sole copyright of its contents and may not be<br>reproduced in part or in whole without written<br>permission.<br>• Do not scale from this drawing. |                                                                                                                                                                                                                                                                                                                                          |     |         |      |  |  |  |
|--------|----------------------------------------------------------------------------------------------------------------------------------------------------------------------------------------------------------------------------------------------------------------------------------------------------------------------------------------------------------------------------------------------------------------------------------------------------------------------------------------------------------------|------------------------------------------------------------------------------------------------------------------------------------------------------------------------------------------------------------------------------------------------------------------------------------------------------------------------------------------|-----|---------|------|--|--|--|
|        | Revisions                                                                                                                                                                                                                                                                                                                                                                                                                                                                                                      |                                                                                                                                                                                                                                                                                                                                          |     |         |      |  |  |  |
|        | Rev Des                                                                                                                                                                                                                                                                                                                                                                                                                                                                                                        | cription                                                                                                                                                                                                                                                                                                                                 |     | Date    | Init |  |  |  |
|        |                                                                                                                                                                                                                                                                                                                                                                                                                                                                                                                | SAN                                                                                                                                                                                                                                                                                                                                      | NDO | M       | S    |  |  |  |
|        | Projec<br>Besy<br>garrie.w<br>dave.go<br>Unit 2                                                                                                                                                                                                                                                                                                                                                                                                                                                                | INTERIOR SPECIALISTS<br>Project Management - Shopfitting<br>Bespoke Joinery - Contracting<br>Tel: 01924 474108<br>Fax: 01924 475409<br>Email Addresses:<br>garrie.walker@sandoms-interiors.co.uk<br>dave.goodall@sandoms-interiors.co.uk<br>Registered Address:<br>Unit 2 Vulcan Works, Grange Road,<br>Batley, West Yorkshire, WF17 6LN |     |         |      |  |  |  |
|        | CLIENT.<br>Eurochange<br>PROJECT.<br>Glasgow<br>TITLE.<br>Shop Front & Signage                                                                                                                                                                                                                                                                                                                                                                                                                                 |                                                                                                                                                                                                                                                                                                                                          |     |         |      |  |  |  |
|        | DRAWING STATUS. JOB No REVISION                                                                                                                                                                                                                                                                                                                                                                                                                                                                                |                                                                                                                                                                                                                                                                                                                                          |     |         |      |  |  |  |
|        | Approv                                                                                                                                                                                                                                                                                                                                                                                                                                                                                                         | val                                                                                                                                                                                                                                                                                                                                      |     |         |      |  |  |  |
| 2000mm | SCALE.<br>@ A3                                                                                                                                                                                                                                                                                                                                                                                                                                                                                                 | DATE.<br>12/04/24                                                                                                                                                                                                                                                                                                                        |     | DRAWN I | BY.  |  |  |  |
|        | DRAWING NUMB                                                                                                                                                                                                                                                                                                                                                                                                                                                                                                   |                                                                                                                                                                                                                                                                                                                                          |     | SET NO  | _    |  |  |  |
|        |                                                                                                                                                                                                                                                                                                                                                                                                                                                                                                                |                                                                                                                                                                                                                                                                                                                                          |     |         |      |  |  |  |