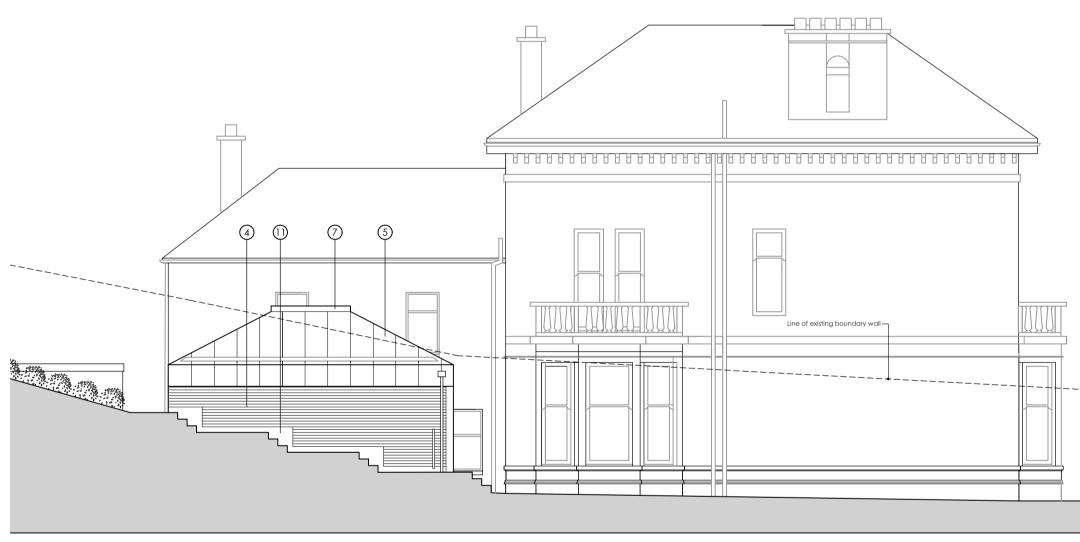

> SANDSTONE CLADDING 2 TIMBER CLADDING

4) BLONDE BRICK 5 zinc roof

GREEN ROOF

3 HIT AND MISS TIMBER LOUVRES

7 PROPRIETARY FIXED ROOFLIGHT PROPRIETARY DOUBLE GLAZED
 WINDOW

PROPRIETARY DOUBLE GLAZED
FIXED SCREEN

PROPRIETARY DOUBLE GLAZED
DOOR

CONCRETE RETAINING WALL PAINTED TO MATCH BRICK PRECAST CONCRETE GARDEN
STEPS

[DRAWN] KM [DATE] 11/10/22 [CHECKED] G8
[REV] [DESCRIPTION]

[DRAWN] KM [DATE] 29/09/22 [CHECKED] ST [REV] [DESCRIPTION]