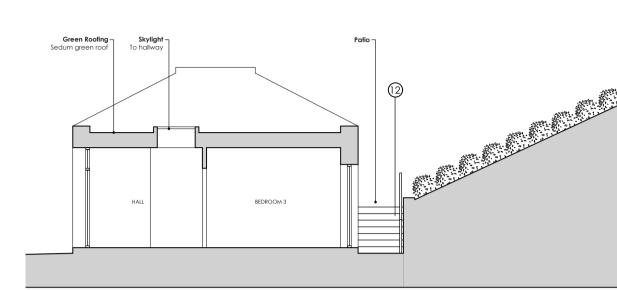

> SANDSTONE CLADDING 2 TIMBER CLADDING

4) BLONDE BRICK 5 zinc roof

GREEN ROOF

3 HIT AND MISS TIMBER LOUVRES

7 PROPRIETARY FIXED ROOFLIGHT PROPRIETARY DOUBLE GLAZED
 WINDOW

PROPRIETARY DOUBLE GLAZED
FIXED SCREEN

PROPRIETARY DOUBLE GLAZED
DOOR

CONCRETE RETAINING WALL PAINTED TO MATCH BRICK PRECAST CONCRETE GARDEN
STEPS

[DRAWN] KM [DATE] 11/10/22 [CHECKED] G8
[REV] [DESCRIPTION]

[DRAWN] KM [DATE] 29/09/22 [CHECKED] ST [REV] [DESCRIPTION]