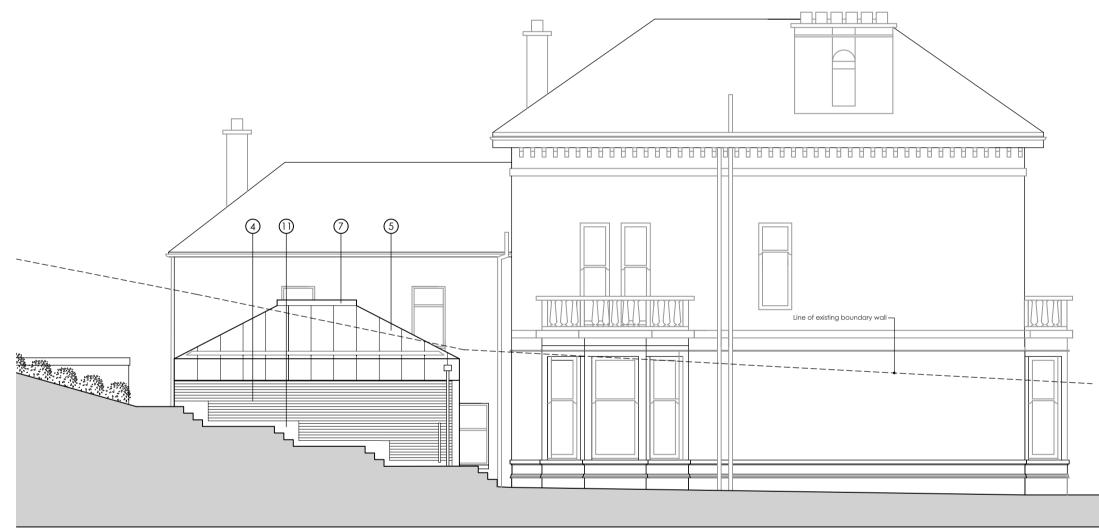

> SANDSTONE CLADDING 2 TIMBER CLADDING

4) BLONDE BRICK 5 zinc roof

GREEN ROOF

3 HIT AND MISS TIMBER LOUVRES

7 PROPRIETARY FIXED ROOFLIGHT PROPRIETARY DOUBLE GLAZED
 WINDOW

PROPRIETARY DOUBLE GLAZED
FIXED SCREEN

PROPRIETARY DOUBLE GLAZED
DOOR

CONCRETE RETAINING WALL PAINTED TO MATCH BRICK PRECAST CONCRETE GARDEN
STEPS

[DRAWN] KM [DATE] 11/10/22 [CHECKED] G8
[REV] [DESCRIPTION]

[DRAWN] KM [DATE] 29/09/22 [CHECKED] ST [REV] [DESCRIPTION]