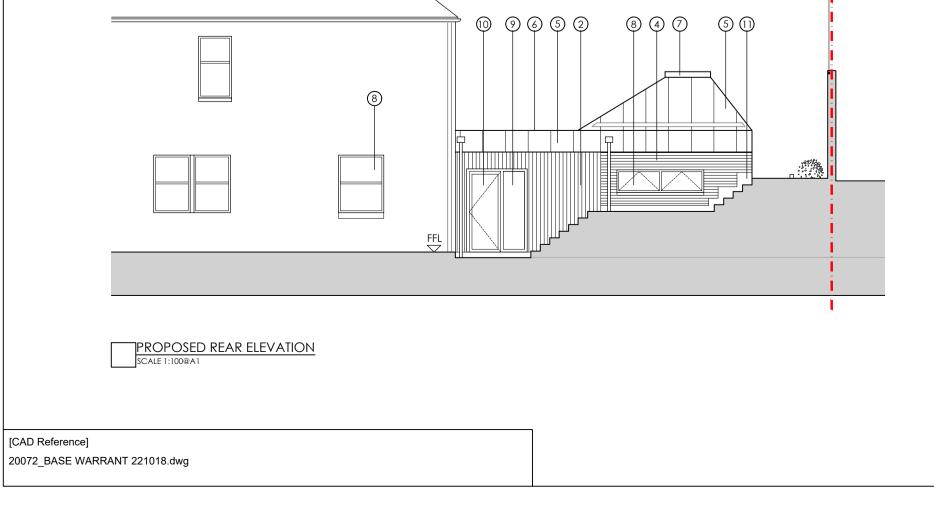

> SANDSTONE CLADDING 2 TIMBER CLADDING

4) BLONDE BRICK 5 zinc roof

GREEN ROOF

3 HIT AND MISS TIMBER LOUVRES

7 PROPRIETARY FIXED ROOFLIGHT PROPRIETARY DOUBLE GLAZED
 WINDOW

PROPRIETARY DOUBLE GLAZED
FIXED SCREEN

PROPRIETARY DOUBLE GLAZED
DOOR

CONCRETE RETAINING WALL PAINTED TO MATCH BRICK PRECAST CONCRETE GARDEN
STEPS

[DRAWN] KM [DATE] 11/10/22 [CHECKED] G8
[REV] [DESCRIPTION]

[DRAWN] KM [DATE] 29/09/22 [CHECKED] ST [REV] [DESCRIPTION]