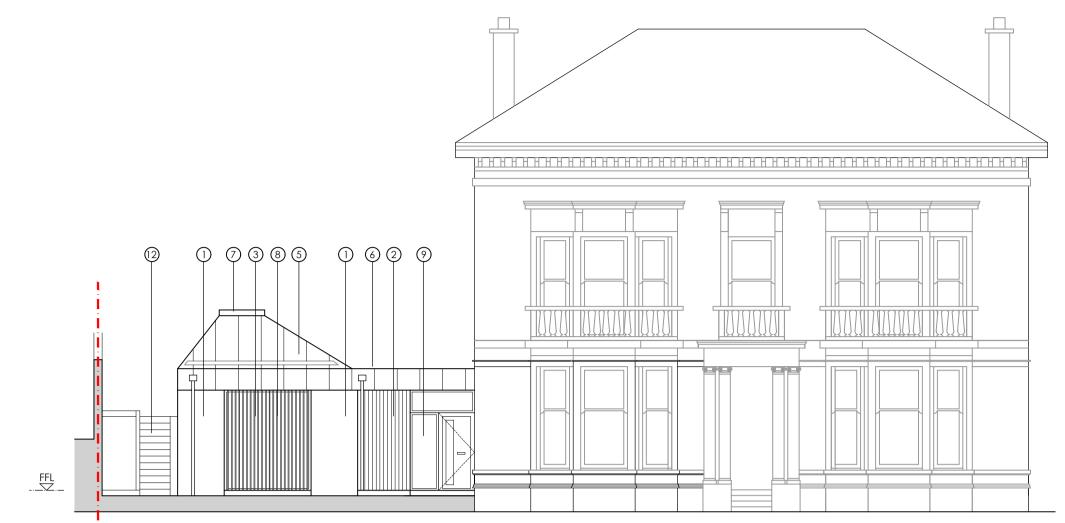

PROPOSED SECTION D-D SCALE 1:100@A1

and Sections [CHECKED] 1:100 @ A1 1:200 @ A3

Proposed Elevations

george buchanan architects accepts responsibility for this document to the commissioning party only and not to any other

> SANDSTONE CLADDING 2 TIMBER CLADDING

4) BLONDE BRICK 5 zinc roof

GREEN ROOF

3 HIT AND MISS TIMBER LOUVRES

7 PROPRIETARY FIXED ROOFLIGHT PROPRIETARY DOUBLE GLAZED
 WINDOW

PROPRIETARY DOUBLE GLAZED
FIXED SCREEN

PROPRIETARY DOUBLE GLAZED
DOOR

CONCRETE RETAINING WALL PAINTED TO MATCH BRICK PRECAST CONCRETE GARDEN
STEPS

[DRAWN] KM [DATE] 11/10/22 [CHECKED] G8
[REV] [DESCRIPTION]

[DRAWN] KM [DATE] 29/09/22 [CHECKED] ST [REV] [DESCRIPTION]