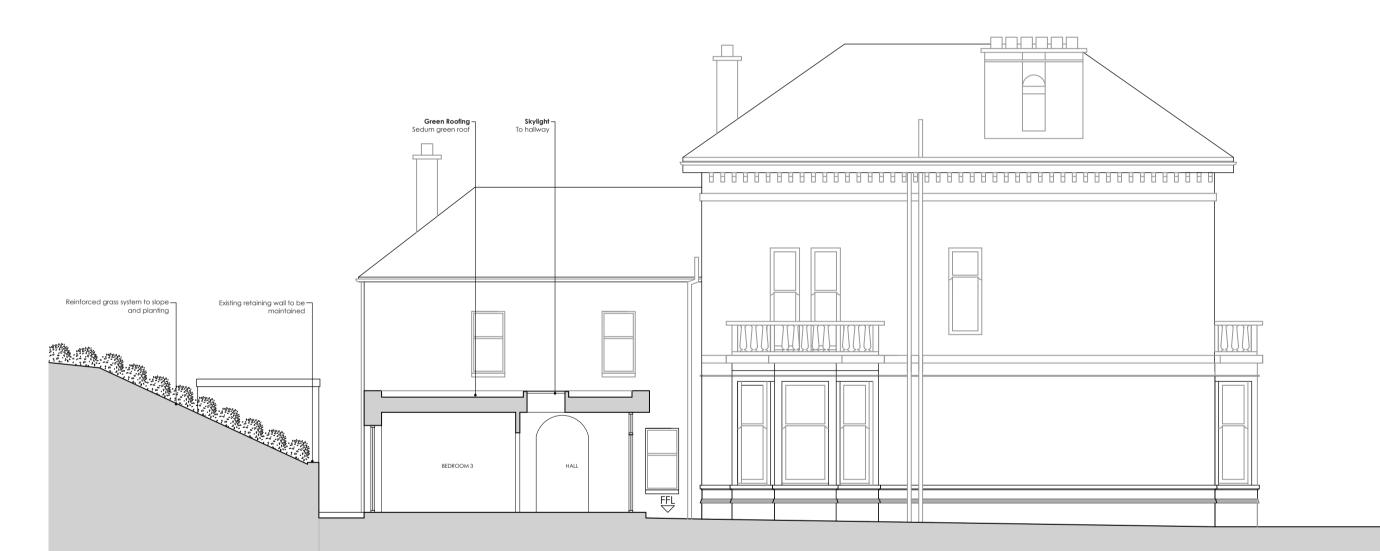

> SANDSTONE CLADDING 2 TIMBER CLADDING

4) BLONDE BRICK 5 zinc roof

GREEN ROOF

3 HIT AND MISS TIMBER LOUVRES

7 PROPRIETARY FIXED ROOFLIGHT PROPRIETARY DOUBLE GLAZED
 WINDOW

PROPRIETARY DOUBLE GLAZED
FIXED SCREEN

PROPRIETARY DOUBLE GLAZED
DOOR

CONCRETE RETAINING WALL PAINTED TO MATCH BRICK PRECAST CONCRETE GARDEN
STEPS

[DRAWN] KM [DATE] 11/10/22 [CHECKED] G8
[REV] [DESCRIPTION]

[DRAWN] KM [DATE] 29/09/22 [CHECKED] ST [REV] [DESCRIPTION]