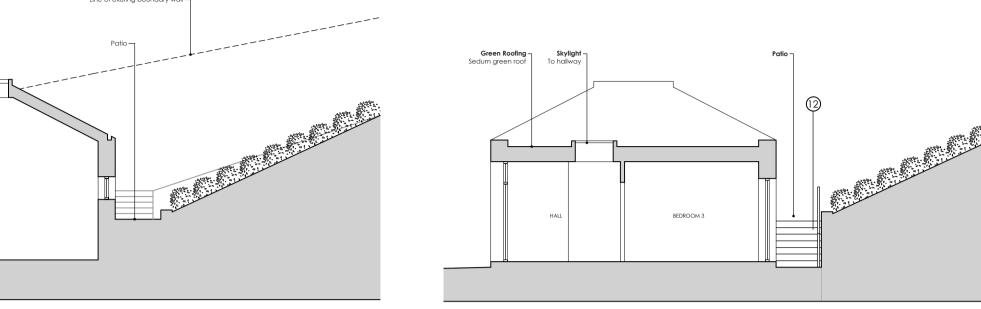

PROPOSED SECTION D-D SCALE 1:100@A1

and Sections [CHECKED] 1:100 @ A1 1:200 @ A3

Proposed Elevations

george buchanan architects accepts responsibility for this document to the commissioning party only and not to any other

> SANDSTONE CLADDING 2 TIMBER CLADDING

4) BLONDE BRICK 5 zinc roof

GREEN ROOF

3 HIT AND MISS TIMBER LOUVRES

7 PROPRIETARY FIXED ROOFLIGHT PROPRIETARY DOUBLE GLAZED
 WINDOW

PROPRIETARY DOUBLE GLAZED
FIXED SCREEN

PROPRIETARY DOUBLE GLAZED
DOOR

CONCRETE RETAINING WALL PAINTED TO MATCH BRICK PRECAST CONCRETE GARDEN
STEPS

[DRAWN] KM [DATE] 11/10/22 [CHECKED] G8
[REV] [DESCRIPTION]

[DRAWN] KM [DATE] 29/09/22 [CHECKED] ST [REV] [DESCRIPTION]