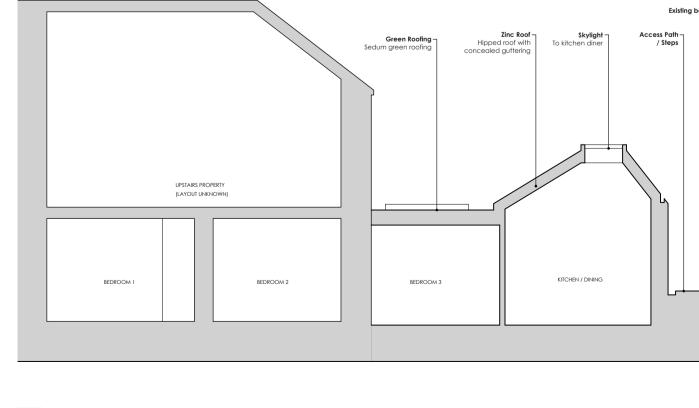

> SANDSTONE CLADDING 2 TIMBER CLADDING

4) BLONDE BRICK 5 zinc roof

GREEN ROOF

3 HIT AND MISS TIMBER LOUVRES

7 PROPRIETARY FIXED ROOFLIGHT PROPRIETARY DOUBLE GLAZED
 WINDOW

PROPRIETARY DOUBLE GLAZED
FIXED SCREEN

PROPRIETARY DOUBLE GLAZED
DOOR

CONCRETE RETAINING WALL PAINTED TO MATCH BRICK PRECAST CONCRETE GARDEN
STEPS

[DRAWN] KM [DATE] 11/10/22 [CHECKED] G8
[REV] [DESCRIPTION]

[DRAWN] KM [DATE] 29/09/22 [CHECKED] ST [REV] [DESCRIPTION]