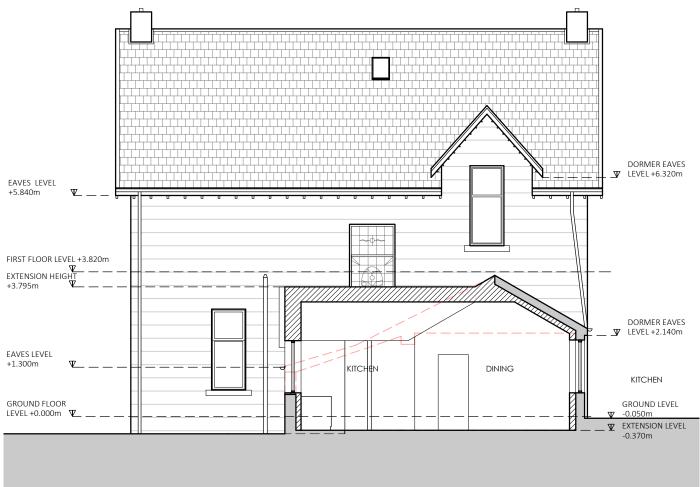

## DOWNTAKINGS - SECTION A-A AS PROPOSED



## DOWNTAKINGS - NORTH ELEVATION AS PROPOSED

| Glasgow: Clydeway House, 813 South Street, G14 0BX t: 0141 438 0062 e: mail@karenparryarchitect.con Edinburgh: 38 Bridge Road, Colinton, EH13 0LQ t: 0131 600 0668 | karen parry architects LTD |
|--------------------------------------------------------------------------------------------------------------------------------------------------------------------|----------------------------|
| location 31 WESTERCRAIGS                                                                                                                                           | drawing title DOWNTAKINGS  |
| client ALAN RAMSDEN