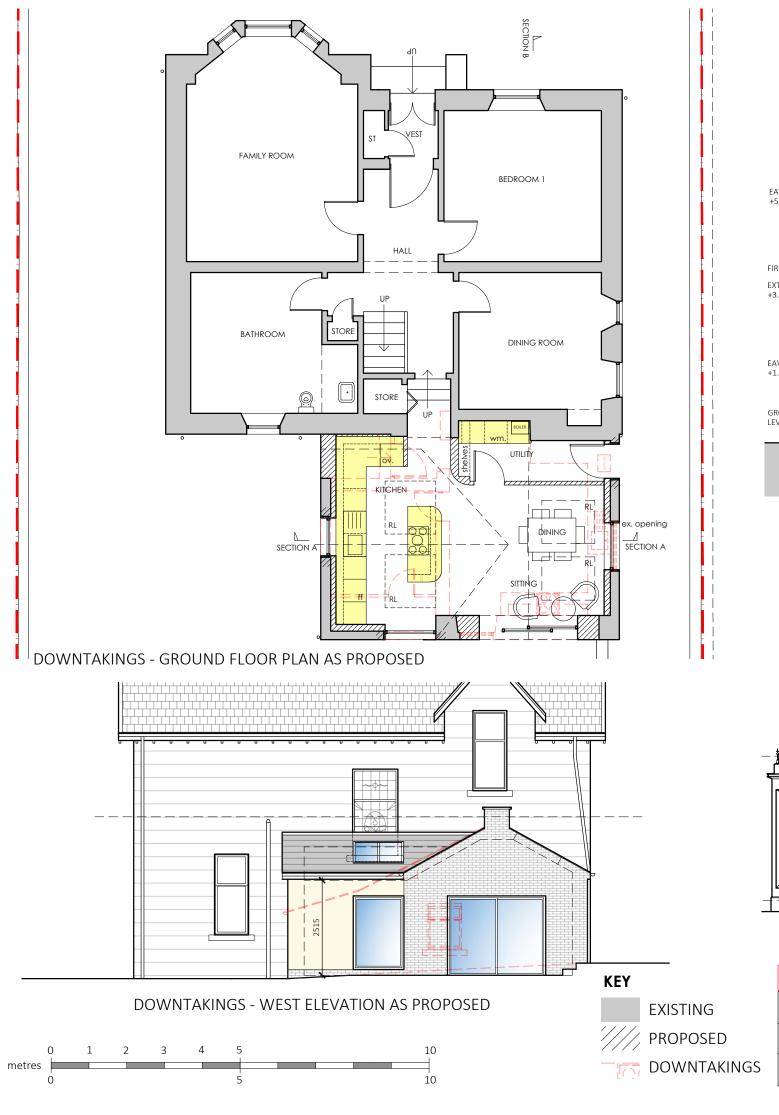

## DOWNTAKINGS - SECTION A-A AS PROPOSED



## DOWNTAKINGS - NORTH ELEVATION AS PROPOSED

| Glasgow: Clydeway House, 813 South Street, G14 0BX t: 0141 438 0062 e: mail@karenparryarchitect.con Edinburgh: 38 Bridge Road, Colinton, EH13 0LQ t: 0131 600 0668 | karen parry architects LTD |
|--------------------------------------------------------------------------------------------------------------------------------------------------------------------|----------------------------|
| location 31 WESTERCRAIGS                                                                                                                                           | drawing title DOWNTAKINGS  |
| client ALAN RAMSDEN