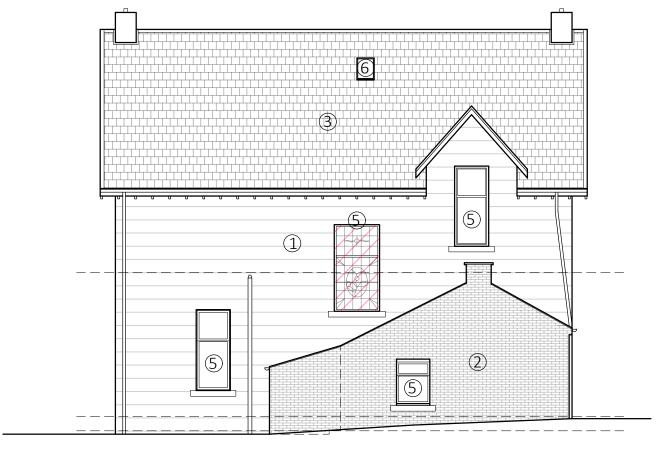

NORTH ELEVATION AS EXISTING

WEST ELEVATION AS EXISTING

SOUTH ELEVATION AS EXISTING

## MATERIALS KEY

- 1 PAINTED STONE
- ② PAINTED BRICK
- ③ SLATE ROOF
- 4 TILE ROOF
- (5) TIMBER WINDOWS AND DOORS
- 6 ROOFLIGHTS
- // FEATURE WINDOW

| Glasgow: Clydeway House, 813 South Street, G14 0BX t: 0141 438 0062 e: mail@karenparryarchitect.co Edinburgh: 38 Bridge Road, Colinton, EH13 0LQ t: 0131 600 0668 | ** karen parry architects LTD |
|-------------------------------------------------------------------------------------------------------------------------------------------------------------------|-------------------------------|
| location 31 WESTERCRAIGS                                                                                                                                          | existing elevations           |
| client ALAN RAMSDEN                                                                                                                                               | date scale drawing no.        |
| REAR EXTENSION & ALTERATIONS                                                                                                                                      | 30/11/23   1:100 @ A3   05    |