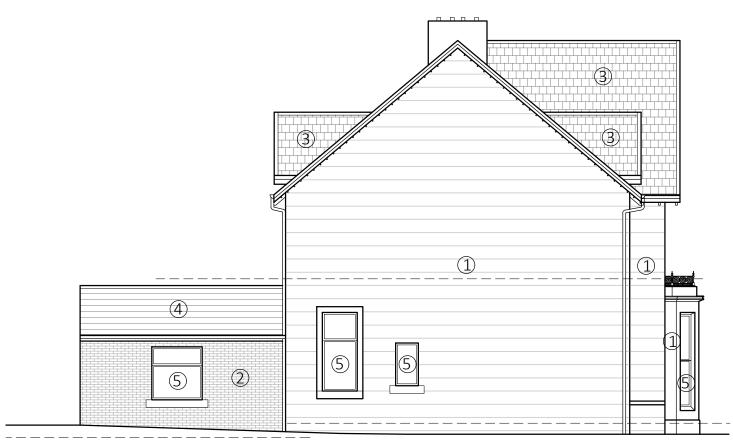

NORTH ELEVATION AS EXISTING

WEST ELEVATION AS EXISTING

SOUTH ELEVATION AS EXISTING

## MATERIALS KEY

- 1 PAINTED STONE
- ② PAINTED BRICK
- ③ SLATE ROOF
- 4 TILE ROOF
- (5) TIMBER WINDOWS AND DOORS
- 6 ROOFLIGHTS
- // FEATURE WINDOW

| Glasgow: Clydeway House, 813 South Street, G14 0BX t: 0141 438 0062 e: mail@karenparryarchitect.co Edinburgh: 38 Bridge Road, Colinton, EH13 0LQ t: 0131 600 0668 | ** karen parry architects LTD |
|-------------------------------------------------------------------------------------------------------------------------------------------------------------------|-------------------------------|
| location 31 WESTERCRAIGS                                                                                                                                          | existing elevations           |
| client ALAN RAMSDEN                                                                                                                                               | date scale drawing no.        |
| REAR EXTENSION & ALTERATIONS                                                                                                                                      | 30/11/23   1:100 @ A3   05    |