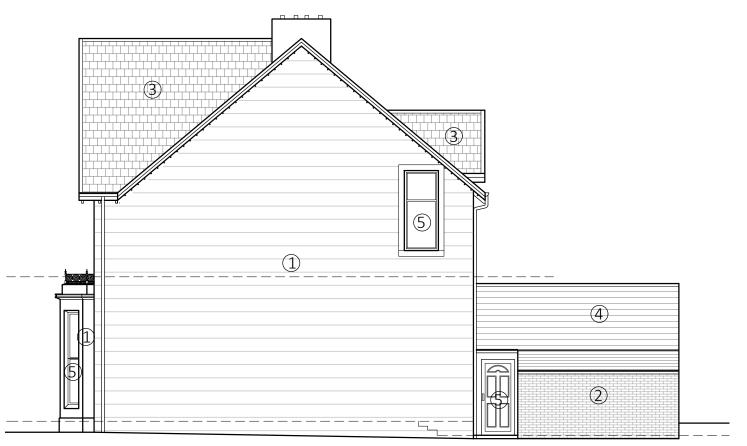

NORTH ELEVATION AS EXISTING

WEST ELEVATION AS EXISTING

SOUTH ELEVATION AS EXISTING

## MATERIALS KEY

- 1 PAINTED STONE
- ② PAINTED BRICK
- ③ SLATE ROOF
- 4 TILE ROOF
- (5) TIMBER WINDOWS AND DOORS
- 6 ROOFLIGHTS
- // FEATURE WINDOW

| Glasgow: Clydeway House, 813 South Street, G14 0BX t: 0141 438 0062 e: mail@karenparryarchitect.co Edinburgh: 38 Bridge Road, Colinton, EH13 0LQ t: 0131 600 0668 | ** karen parry architects LTD |
|-------------------------------------------------------------------------------------------------------------------------------------------------------------------|-------------------------------|
| location 31 WESTERCRAIGS                                                                                                                                          | existing elevations           |
| client ALAN RAMSDEN                                                                                                                                               | date scale drawing no.        |
| REAR EXTENSION & ALTERATIONS                                                                                                                                      | 30/11/23   1:100 @ A3   05    |