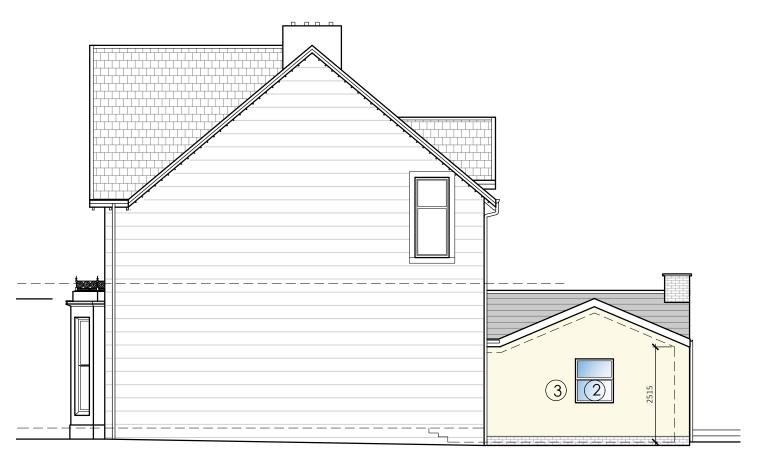

## **MATERIALS KEY**

- 1) SLATE ROOF TO MATCH MAIN HOUSE
- (2) ALUMINIUM FRAMED WINDOWS AND DOORS
- (3) RENDER
- (4) CONSERVATION STYLE ROOFLIGHT
- 5 NEW STEPS
- (6) GROUND LEVEL LOCALLY AMENDED
- (7) BOILER FLUE