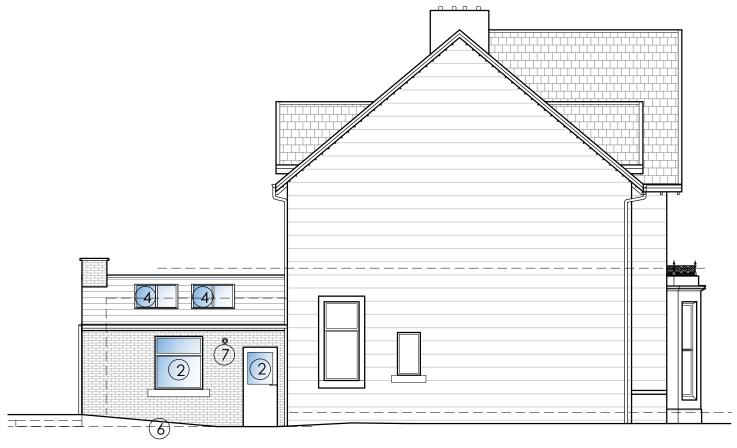

## **MATERIALS KEY**

- 1) SLATE ROOF TO MATCH MAIN HOUSE
- (2) ALUMINIUM FRAMED WINDOWS AND DOORS
- (3) RENDER
- (4) CONSERVATION STYLE ROOFLIGHT
- 5 NEW STEPS
- (6) GROUND LEVEL LOCALLY AMENDED
- (7) BOILER FLUE