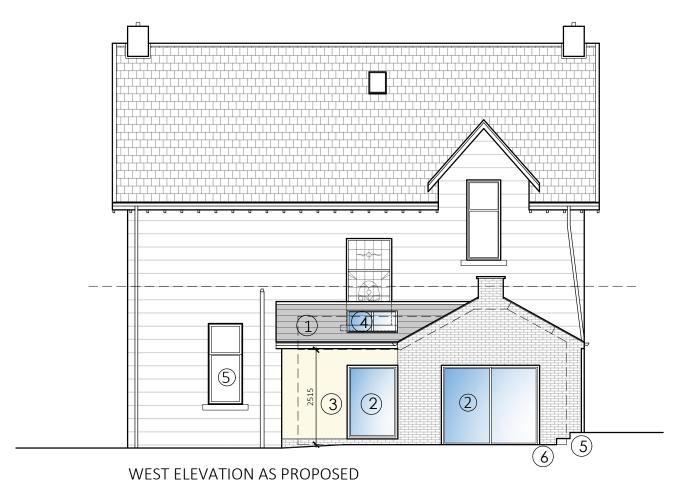

## **MATERIALS KEY**

- 1) SLATE ROOF TO MATCH MAIN HOUSE
- (2) ALUMINIUM FRAMED WINDOWS AND DOORS
- (3) RENDER
- (4) CONSERVATION STYLE ROOFLIGHT
- 5 NEW STEPS
- (6) GROUND LEVEL LOCALLY AMENDED
- (7) BOILER FLUE