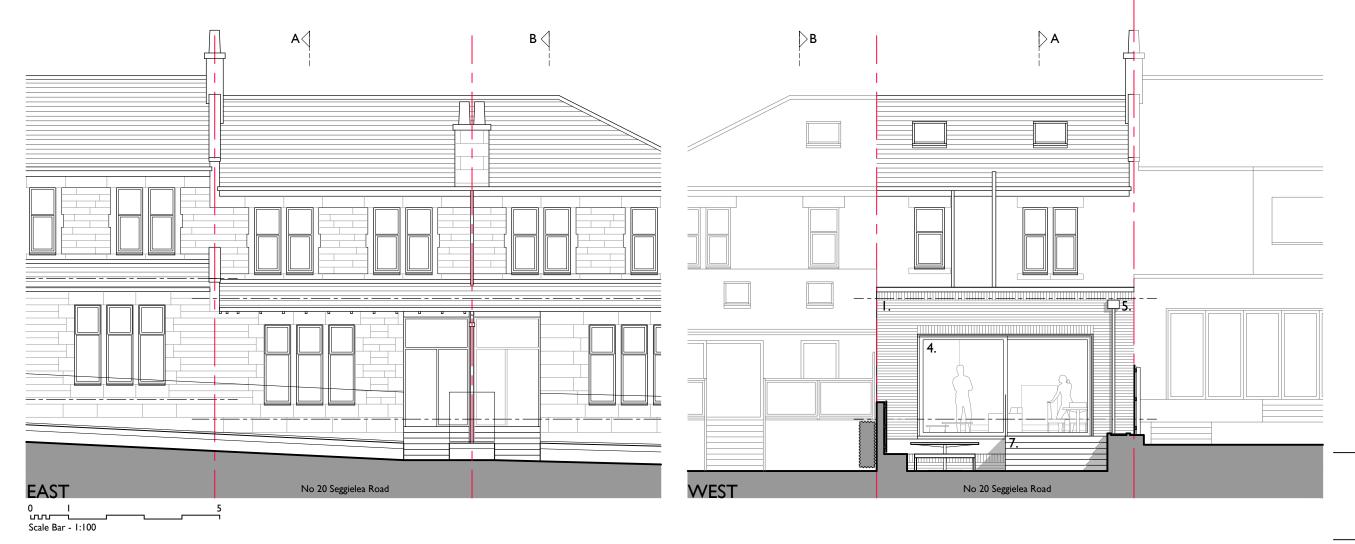

Finishes Legend

- I. External Walls: White coloured Facing Brick
- 2. External Walls: White / Off White coloured Render
- Roof : Dark Grey coloured Single Ply Membrane, with Dark Grey or Black PPC Aluminium Pressed Coping,
  Sliding Doors: Dark Grey or Black PPC Aluminium / uPVC Framed Double Glazed Sliding Doors
- 5. Dark Grey or Black PPC Aluminium / uPVC Hopper and Downpipes
- 6. Rooflight: Dark Grey or Black framed Flat Rooflight.
- 7. Steps to Garden: Composite or Exterior Treated & Painted Timber
- 8. Paving to Pathway and Patios
- 9. Decking: Composite or Exterior Treated Timber
- 10. Soft Landscaping / Planting to Boundaries in Raised Rendered Planters (coloured white / off white)

> > Drawing Title Elevations as Proposed

Stage Planning

285/510 sixteentimes architecture I lochmaben road, glasgow, g69 8la t. 01236 879 876 i m. 07769655076 e. info@16x.co.uk I www.16x.co.uk