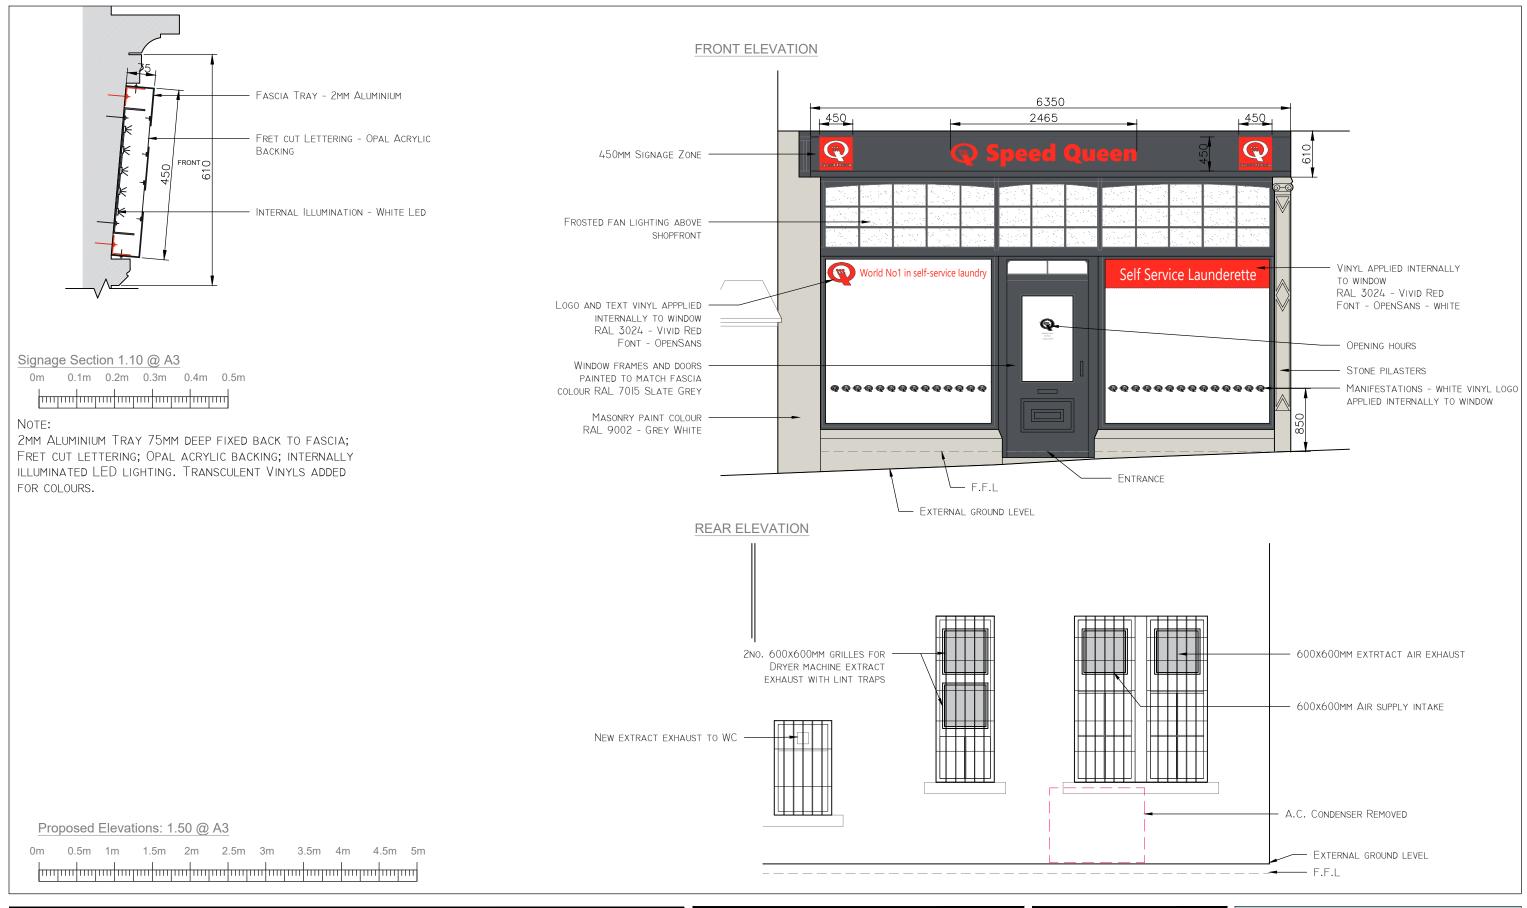

| REVISION                                                                        | DATE     | CHECKED | DATE | CLIENT<br>GHSL                                      |               |              |         |      |    | DRAWING TITLE<br>Proposed Elevations |   |   |   |  |  |
|---------------------------------------------------------------------------------|----------|---------|------|-----------------------------------------------------|---------------|--------------|---------|------|----|--------------------------------------|---|---|---|--|--|
| New ventilation added to rear elevation and RAL colours confirmed for shopfront | 27.03.24 |         |      |                                                     |               |              |         |      |    |                                      |   |   |   |  |  |
| B Signage Section Added                                                         | 15/04/24 |         |      |                                                     |               |              |         |      |    |                                      |   |   |   |  |  |
| C                                                                               |          |         |      | JOB TITLE<br>Speed Queen<br>Clarkston Road, Glasgow |               |              |         |      |    |                                      | C | D | E |  |  |
|                                                                                 |          |         |      |                                                     |               |              |         |      |    |                                      |   |   |   |  |  |
| E                                                                               |          |         |      |                                                     |               |              |         |      |    |                                      |   |   |   |  |  |
| 3                                                                               |          |         |      | SCALE                                               | DRAWN         | DATE         | CHECKED | DATE | 11 | 808                                  |   |   |   |  |  |
| G                                                                               |          |         |      | 1.50 @ A3                                           | D @ A3 LAM/RM | 1 20/03/2024 |         |      | 11 |                                      |   |   |   |  |  |
| H                                                                               |          |         |      |                                                     |               |              |         |      |    |                                      |   |   |   |  |  |