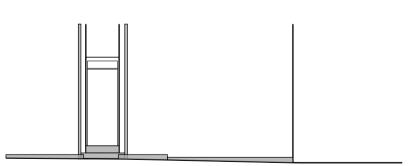

**Section C-C** (Scale 1:100)

**Existing Plan** (Scale 1:100)

Section A-A (Scale 1:100)

**WHILAND** 

Section B-B (Scale 1:100)

Client Name: Alice Maley Drawing No Drawn by: 21720-AL02 03/04/24 Client Address: 2 Lloyd Avenue, Glasgow, G32 8NH Drawing Title:
Existing plan and elevations

William P Whiland & Son, 8 Alder Road, Broadmeadow Estate, Dumbarton, G82 2EL
Tel: 01389 730430 Fax: 01389 743833 Email: ramps@whiland.co.uk

Entrance: Front Platform Height:

Gradient:

Ramp Width:

This drawing is the copyright of William P Whiland & Son Ltd. and must not be copied or reproduced without permission - only written dimensions to be respected - where applicable, all dimensions are to be checked on site - this drawing must be read in conjunction with the contract specification and all other architects / engineers; layouts, schedules and details