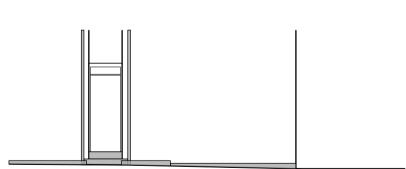

**Section C-C** (Scale 1:100)

**Existing Plan** (Scale 1:100)

Section A-A (Scale 1:100)

**WHILAND** 

Section B-B (Scale 1:100)

Client Name: Alice Maley Drawing No Drawn by: 21720-AL02 03/04/24 Client Address: 2 Lloyd Avenue, Glasgow, G32 8NH Drawing Title:
Existing plan and elevations

William P Whiland & Son, 8 Alder Road, Broadmeadow Estate, Dumbarton, G82 2EL
Tel: 01389 730430 Fax: 01389 743833 Email: ramps@whiland.co.uk

Entrance: Front Platform Height:

Gradient:

Ramp Width:

This drawing is the copyright of William P Whiland & Son Ltd. and must not be copied or reproduced without permission - only written dimensions to be respected - where applicable, all dimensions are to be checked on site - this drawing must be read in conjunction with the contract specification and all other architects / engineers; layouts, schedules and details