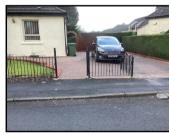

**Section C-C** (Scale 1:100)

**Existing Plan** (Scale 1:100)

Section A-A (Scale 1:100)

**WHILAND** 

Section B-B (Scale 1:100)

Client Name: Alice Maley Drawing No Drawn by: 21720-AL02 03/04/24 Client Address: 2 Lloyd Avenue, Glasgow, G32 8NH Drawing Title:
Existing plan and elevations

William P Whiland & Son, 8 Alder Road, Broadmeadow Estate, Dumbarton, G82 2EL
Tel: 01389 730430 Fax: 01389 743833 Email: ramps@whiland.co.uk

Entrance: Front Platform Height:

Gradient:

Ramp Width:

This drawing is the copyright of William P Whiland & Son Ltd. and must not be copied or reproduced without permission - only written dimensions to be respected - where applicable, all dimensions are to be checked on site - this drawing must be read in conjunction with the contract specification and all other architects / engineers; layouts, schedules and details