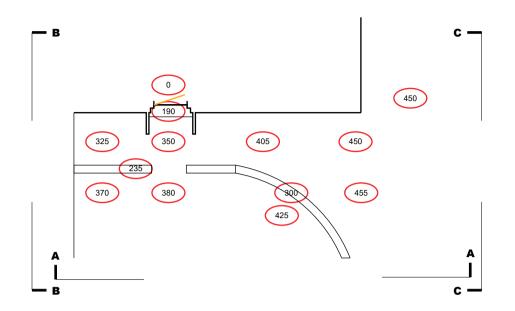

**Section C-C** (Scale 1:100)

**Existing Plan** (Scale 1:100)

Section A-A (Scale 1:100)

**WHILAND** 

Section B-B (Scale 1:100)

Client Name: Alice Maley Drawing No Drawn by: 21720-AL02 03/04/24 Client Address: 2 Lloyd Avenue, Glasgow, G32 8NH Drawing Title:
Existing plan and elevations