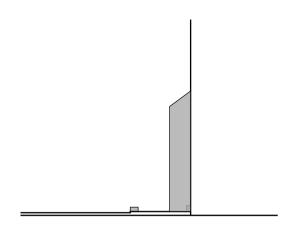

**Section C-C** (Scale 1:100)

**Existing Plan** (Scale 1:100)

Section A-A (Scale 1:100)

**WHILAND** 

Section B-B (Scale 1:100)

Client Name: Alice Maley Drawing No Drawn by: 21720-AL02 03/04/24 Client Address: 2 Lloyd Avenue, Glasgow, G32 8NH Drawing Title:
Existing plan and elevations