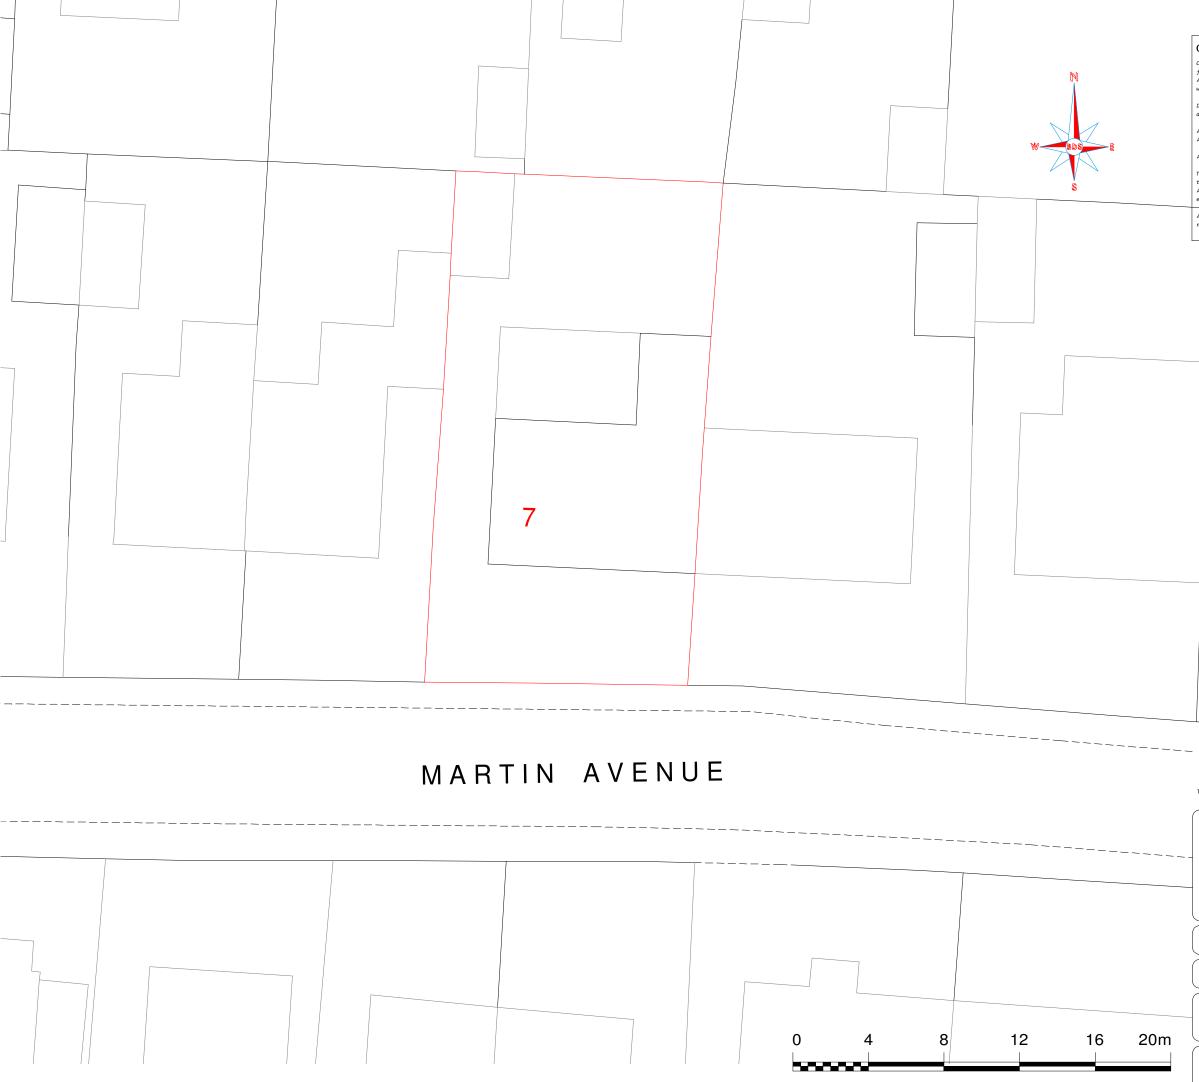

## ©copyright

| BUILDING DESIGN SERVICES<br>Chartered Architectural Technologist<br>to Harpford Close, Breightmet,<br>Bolton. BL2 6TN.<br>Tel: 01204: 383793. Mob: 07966: 211995.<br>jeff.bds93@hotmail.co.uk<br>Client : Mr Mike Gregson.<br>Project : 2 Martin Avenue, Little Lever, Bolton.<br>Drawing :<br>Block Plap. | tials            |
|------------------------------------------------------------------------------------------------------------------------------------------------------------------------------------------------------------------------------------------------------------------------------------------------------------|------------------|
| 10 Harpford Close, Breightmet,   Bolton. BL2 6TN.   Tel: 01204 : 383793. Mob : 07966 : 211995.   jeff.bds93@hotmail.co.uk   Client : Mr Mike Gregson.   Project : 7 Martín Avenue, Little Lever, Bolton.   Drawing :   Drawn : J. C.                                                                       |                  |
| Bolton. BL2 6TN.   Tel: 01204 : 383793. Mob : 07966 : 212995.   jeff.bds93@hotmail.co.uk   Client : Mr Mike Gregson.   Project : 7 Martín Avenue, Little Lever, Bolton.   Drawing :   Drawn : J. C.                                                                                                        |                  |
| Project : 7 Martin Avenue, Little Lever, Bolton.   Drawing :   Drawn : J. C.                                                                                                                                                                                                                               | М<br>Interaction |
| Drawn : J. C.                                                                                                                                                                                                                                                                                              |                  |
|                                                                                                                                                                                                                                                                                                            |                  |
| Block Dian                                                                                                                                                                                                                                                                                                 |                  |
| Date : 09.04.2024.                                                                                                                                                                                                                                                                                         |                  |
| Scale : 2:50 @ A2 - 1:200 @ 2                                                                                                                                                                                                                                                                              | 43               |
| Job Number : 60624 Drawing Number : 03 Rev :                                                                                                                                                                                                                                                               |                  |