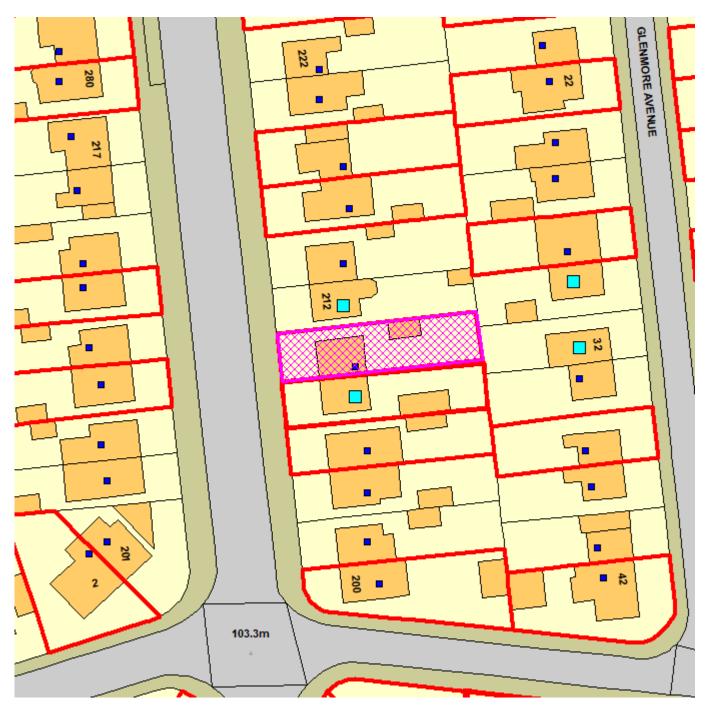

# Bolton Council NEIGHBOUR CONSULTATION PLAN

## 210 Bradford Road, Farnworth, Bolton, BL4 0JA

#### EC.Aid Case No: 18080/24

Reproduction from the Ordnance Survey Map with the permission of the Controller of H.M. Stationery Office. Crown Copyright and may lead to prosecution or civil proceedings.

### List of Neighbours Consulted on application

Application No:18080/24Type:General Permitted Development ExtensionsSite Address:210 Bradford Road, Farnworth, Bolton, BL4 0JA,

| Neighbours                                                                | <b>Consulted</b> | Respond By |
|---------------------------------------------------------------------------|------------------|------------|
| <b>32 Glenmore Avenue</b> 32 Glenmore Avenue, Farnworth, Bolton, BL4 0JB, | 17/04/2024       | 08/05/2024 |
| <b>30 Glenmore Avenue</b> 30 Glenmore Avenue, Farnworth, Bolton, BL4 0JB, | 17/04/2024       | 08/05/2024 |
| <b>212 Bradford Road</b> 212 Bradford Road, Farnworth, Bolton, BL4 0JA,   | 17/04/2024       | 08/05/2024 |
| 208 Bradford Road 208 Bradford Road, Farnworth, Bolton, BL4 0JA,          | 17/04/2024       | 08/05/2024 |