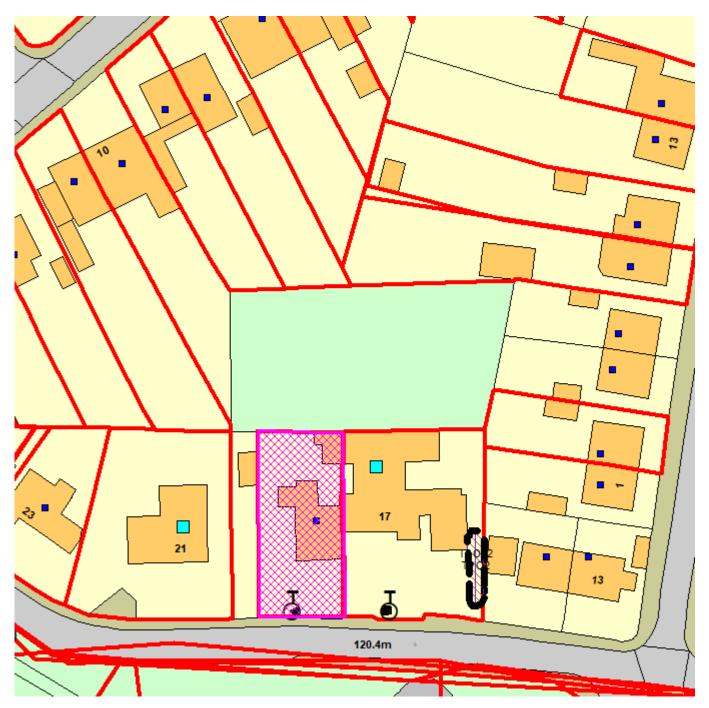

## 19 Oaks Lane, Bolton, BL2 3BR

**Development & Regeneration Dept Development Management Section** 

Town Hall, Bolton, Lancashire, BL1 1RU Telephone (01204) 333 333

EC.Aid Case No: 18086/24

Reproduction from the Ordnance Survey Map with the permission of the Controller of H.M. Stationery Office. Crown Copyright and may lead to prosecution or civil proceedings.

## **List of Neighbours Consulted on application**

**Application No:** 18086/24

Type: Site Address:

Full Planning Permission 19 Oaks Lane, Bolton, BL2 3BR,

| <u>Neighbours</u>                                      | <u>Consulted</u> | Respond By |
|--------------------------------------------------------|------------------|------------|
| Canon Slade C Of E Secondary School Canon Slade C Of E | 19/04/2024       | 10/05/2024 |
| Secondary School, Bradshaw Brow, Bolton, BL2 3BP,      |                  |            |
| 21 Oaks Lane 21 Oaks Lane, Bolton, BL2 3BR,            | 19/04/2024       | 10/05/2024 |
| 17 Oaks Lane 17 Oaks Lane, Bolton, BL2 3BR,            | 19/04/2024       | 10/05/2024 |