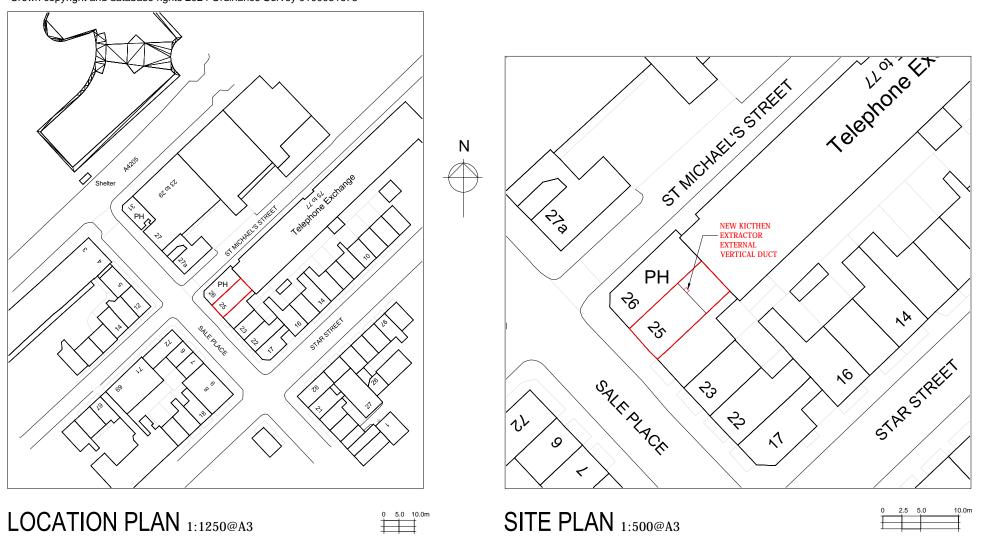

DO NOT SCALE FROM THIS DRAWING

Crown copyright and database rights 2024 Ordinance Survey 0100031673

PROJECT TITLE:
PROPOSED EXTERNAL KITCHEN DUCTING AT
25 SALE PLACE, TYBURNIA LONDON W2 1PU

DRAWING TITLE: SITE LOCATION AND BLOCK PLANS DRAWING SCALE: 1:1250 & 1:500@A3

DATE: JOB REF: STATUS:

10th Mar 2024 W21PU-KEXT PLANNING

DWG No.: W21PU-PL01