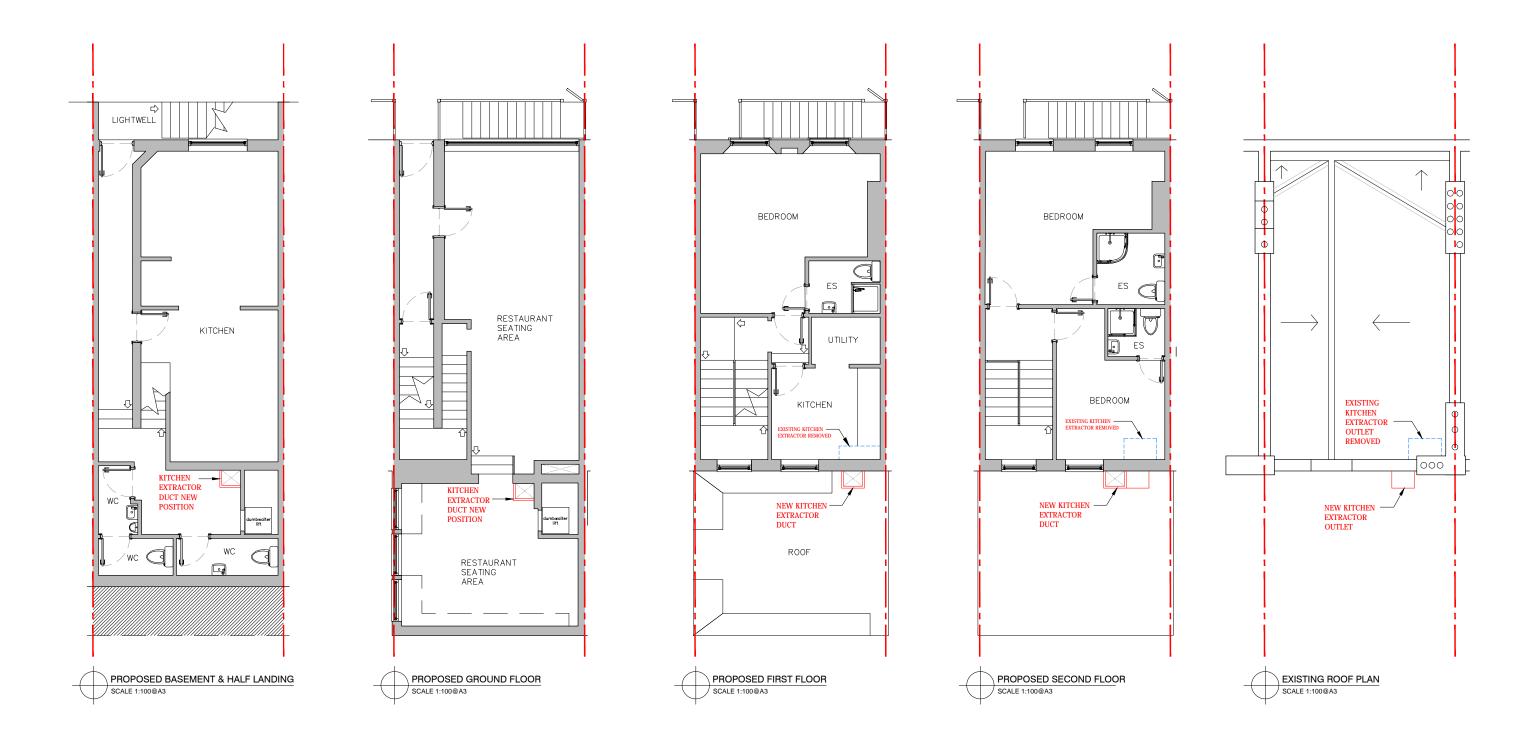

DO NOT SCALE FROM THIS DRAWING

0 1 2 3 4 5

PROJECT TITLE

PROPOSED EXTERNAL KITCHEN DUCTING AT 25 SALE PLACE, TYBURNIA LONDON W2 1PU

DRAWING TITLE: PROPOSED FLOOR PLANS DRAWING SCALE: 1:100 @A3

DATE: 10th Mar 2024 JOB REF: W21PU-KEXT STATUS: PLANNING

DWG No.: W21PU-PL03

email bizarreka@gmail.com website www.bizarreka.com telephone 0208 123 2882