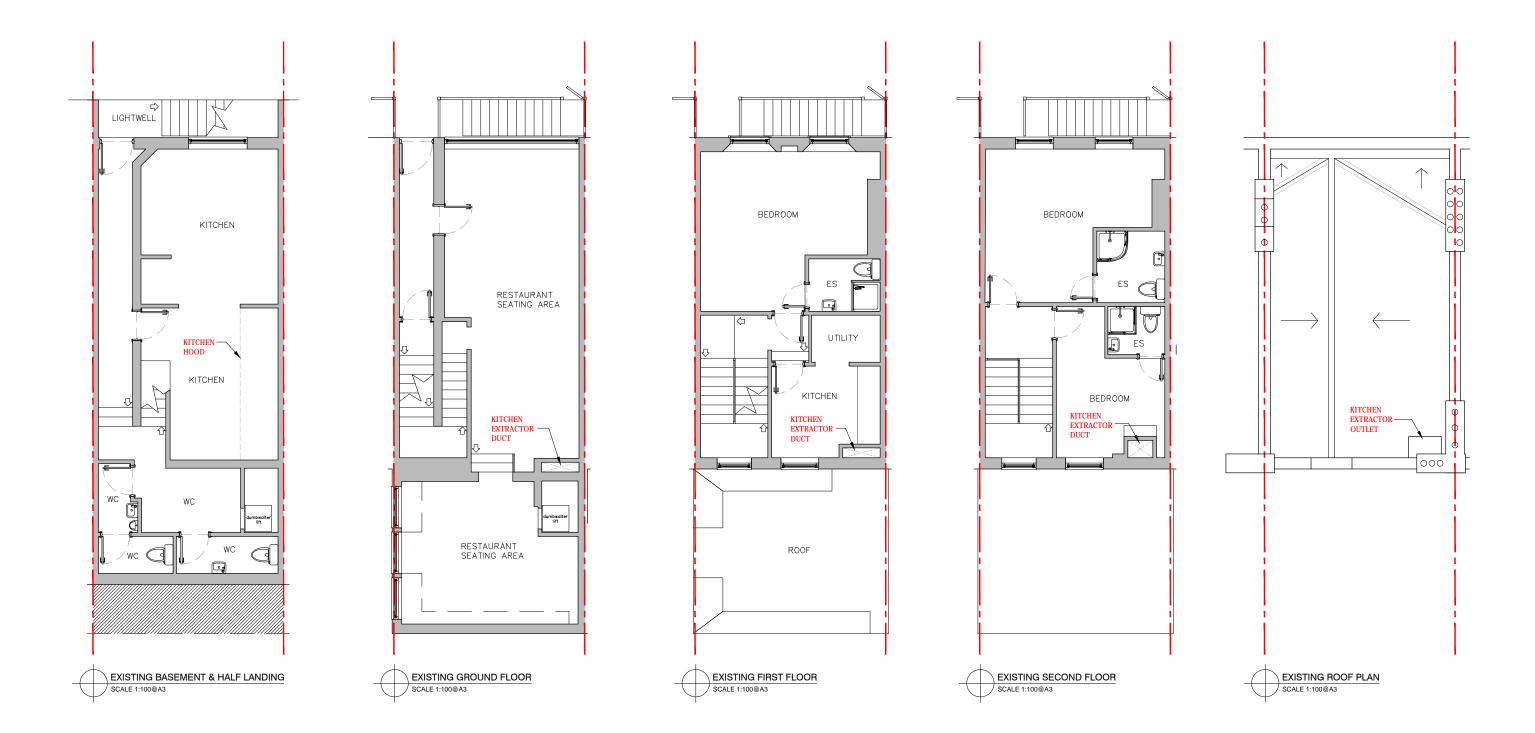

DO NOT SCALE FROM THIS DRAWING

PROPOSED EXTERNAL KITCHEN DUCTING AT 25 SALE PLACE, TYBURNIA LONDON W2 1PU

DRAWING TITLE: EXISTING FLOOR PLANS DRAWING SCALE: 1:100 @A3

DATE: JOB REF: STATUS:

10th Mar 2024 W21PU-KEXT PLANNING

DWG No.: W21PU-PL02

BIZARREKA Architecture Ltd (Reg No. 12241443) LG Floor 7 Southwick Street, London W2 2PR