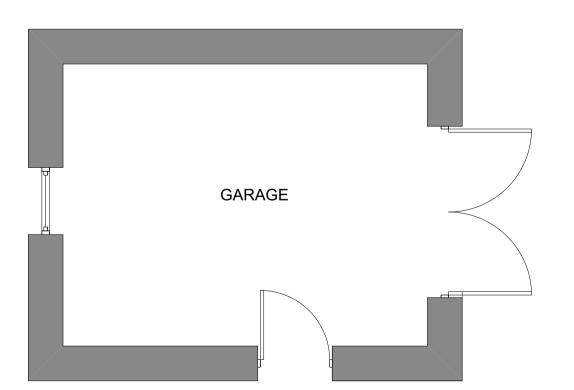

# 2 Existing West Garage Elevation 1:50 @ A1/ 1:100 @ A3

3 Existing First Floor Plan
1:50 @ A1/ 1:100 @ A3

Any discrepancies to be referred to the Architect.
 This drawing is to be read in conjunction with all relevant specifications and other drawings issued by the Architect, and other specialists.
 This drawing is copyright and is not to be reproduced without RRA permission.
 IF IN DOUBT, ASK.