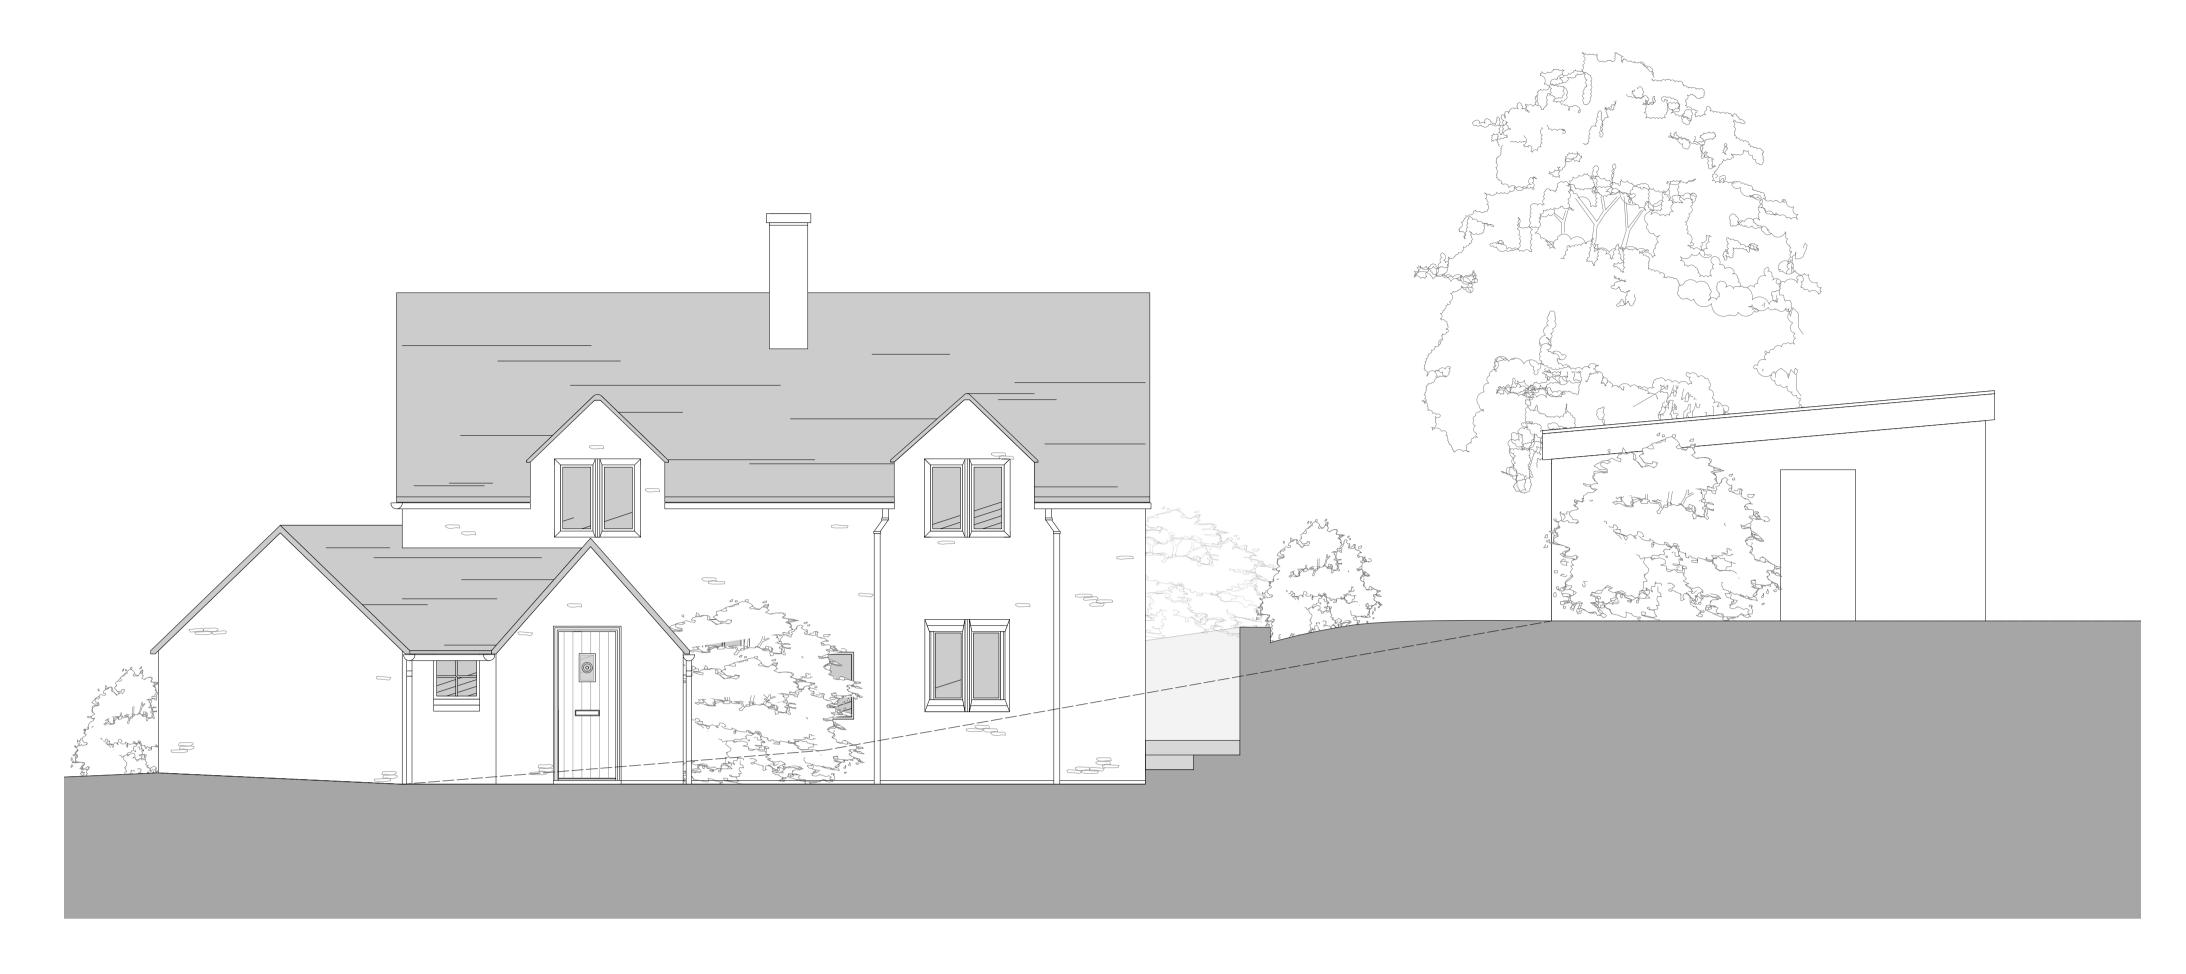

## 1 Existing North Garage Elevation 1:50 @ A1/ 1:100 @ A3



# 2 Existing West Garage Elevation 1:50 @ A1/ 1:100 @ A3





3 Existing First Floor Plan
1:50 @ A1/ 1:100 @ A3

Any discrepancies to be referred to the Architect.
 This drawing is to be read in conjunction with all relevant specifications and other drawings issued by the Architect, and other specialists.
 This drawing is copyright and is not to be reproduced without RRA permission.
 IF IN DOUBT, ASK.



Date

### RRA Architects Ltd

Revision Description

Watershed Wye Street Hereford HR2 7RB

Unit A7 Elmbridge Court Cheltenham Road East Gloucester GL3 1JZ

#### E info@rraarchitects.com

#### www.rraarchitects.com

**T** 01242 269 374 **T** 01432 278 707 **T** 01584 519 747 **T** 02031 300 398

#### Project:

Field Cottage, 84