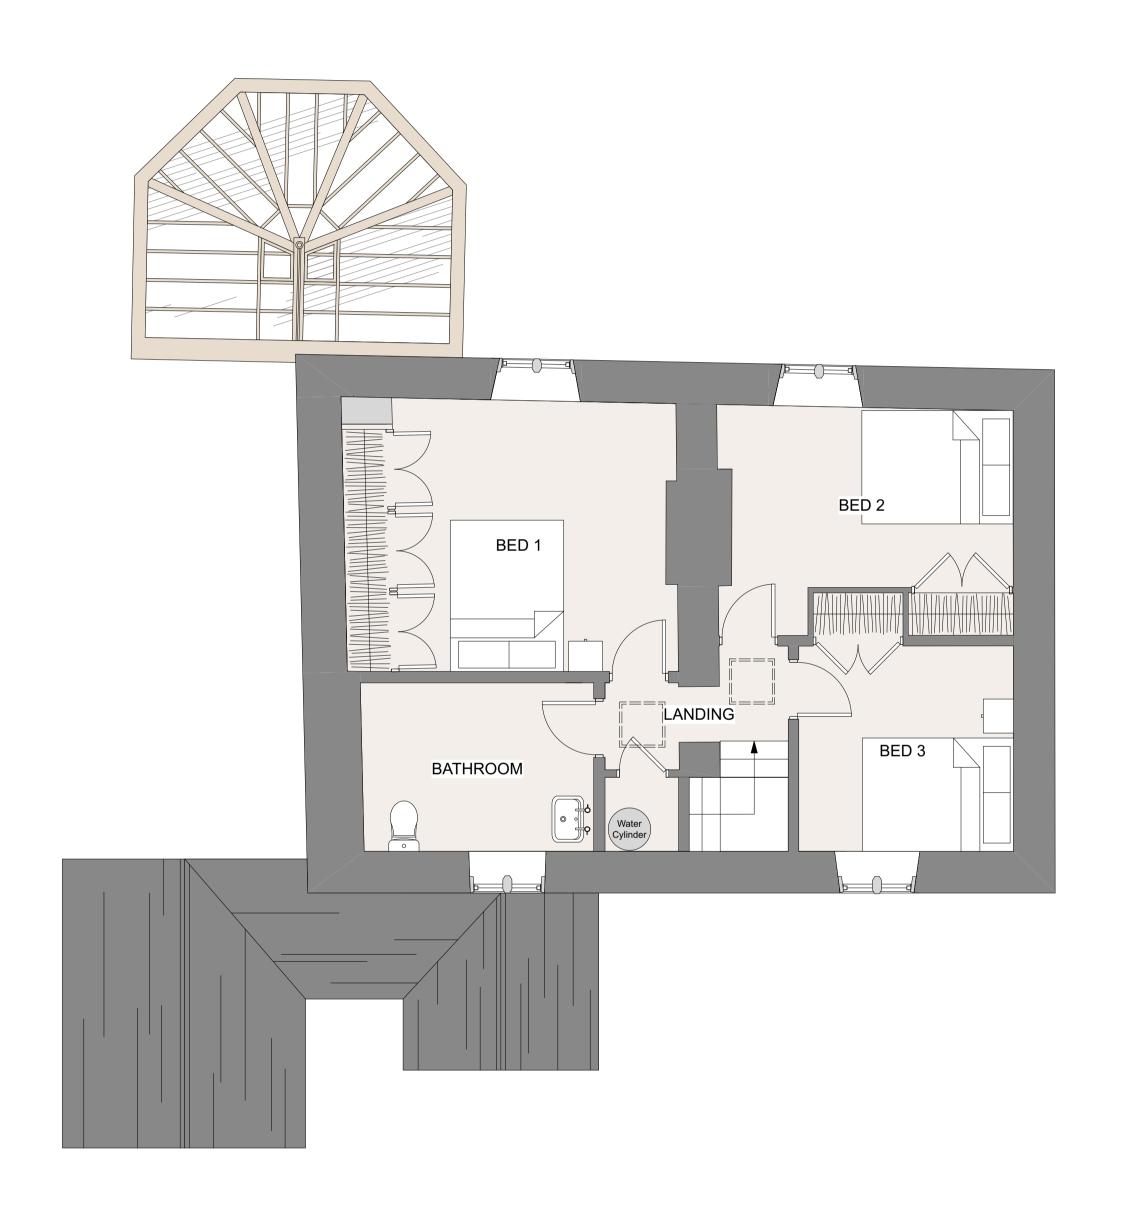

2 Existing First Floor Plan
1:50 @ A1/ 1:100 @ A3

Any discrepancies to be referred to the Architect.
 This drawing is to be read in conjunction with all relevant specifications and other drawings issued by the Architect, and other specialists.
 This drawing is copyright and is not to be reproduced without RRA permission.
 IF IN DOUBT, ASK.

## **GROSS INTERNAL AREA (INC GARAGE)**

EXISTING GROUND FLOOR - 77 SQM EXISTING FIRST FLOOR - 51.8 SQM EXISTING GARAGE - 18 SQM

PROPOSED GROUND FLOOR - 124 SQM PROPOSED FIRST FLOOR - 80 SQM PROPOSED GARAGE - 32.5 SQM

**AS EXISTING**