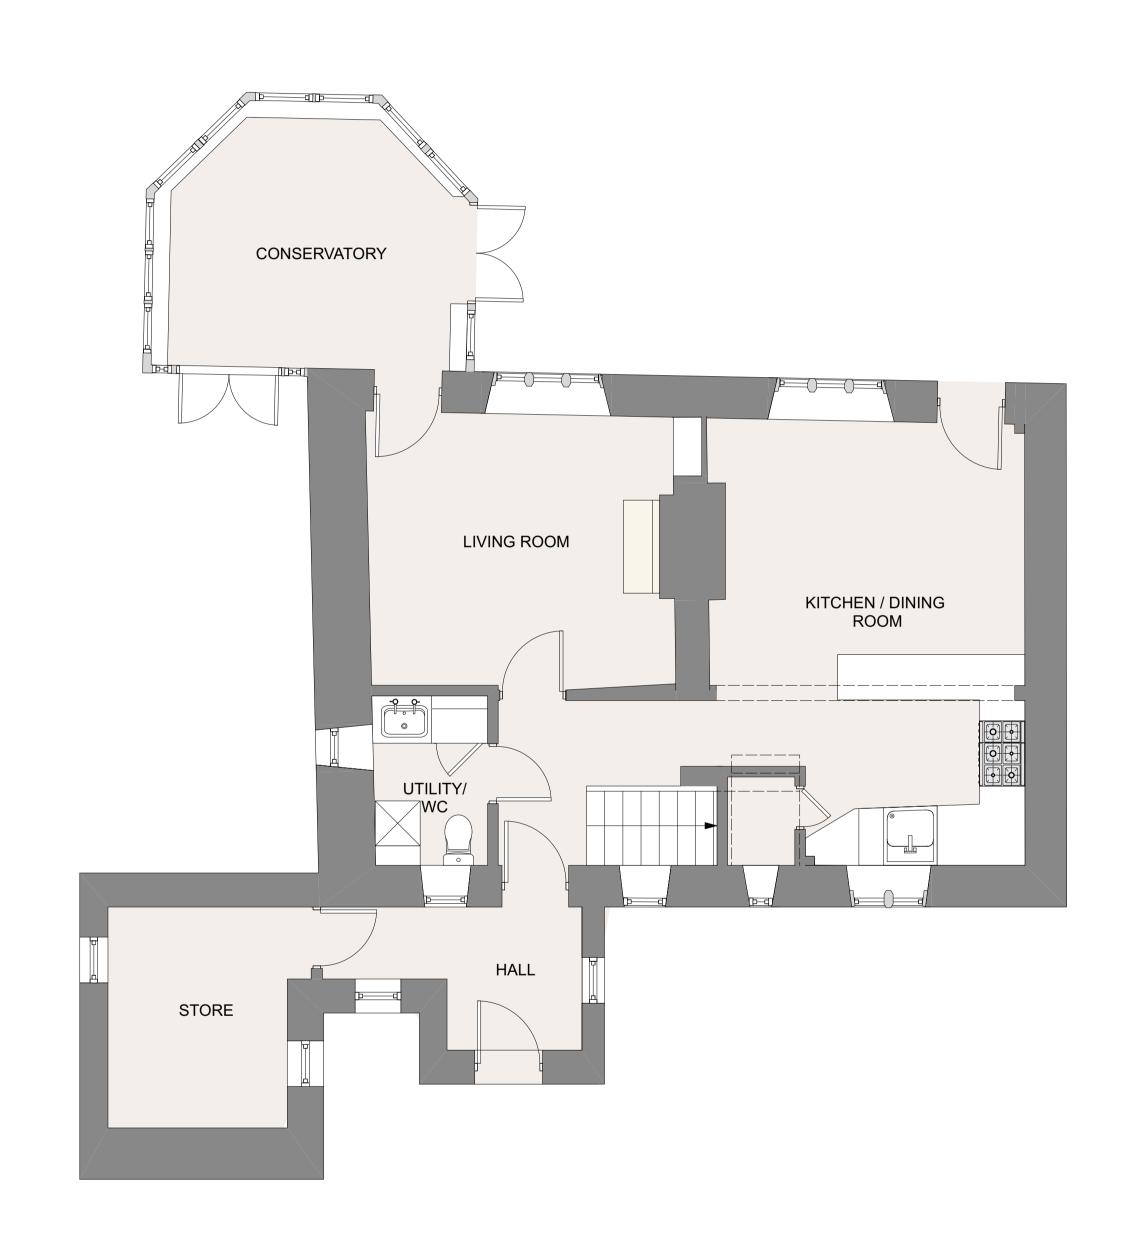

## **GROSS INTERNAL AREA (INC GARAGE)**

EXISTING GROUND FLOOR - 77 SQM EXISTING FIRST FLOOR - 51.8 SQM EXISTING GARAGE - 18 SQM

PROPOSED GROUND FLOOR - 124 SQM PROPOSED FIRST FLOOR - 80 SQM PROPOSED GARAGE - 32.5 SQM

**AS EXISTING**