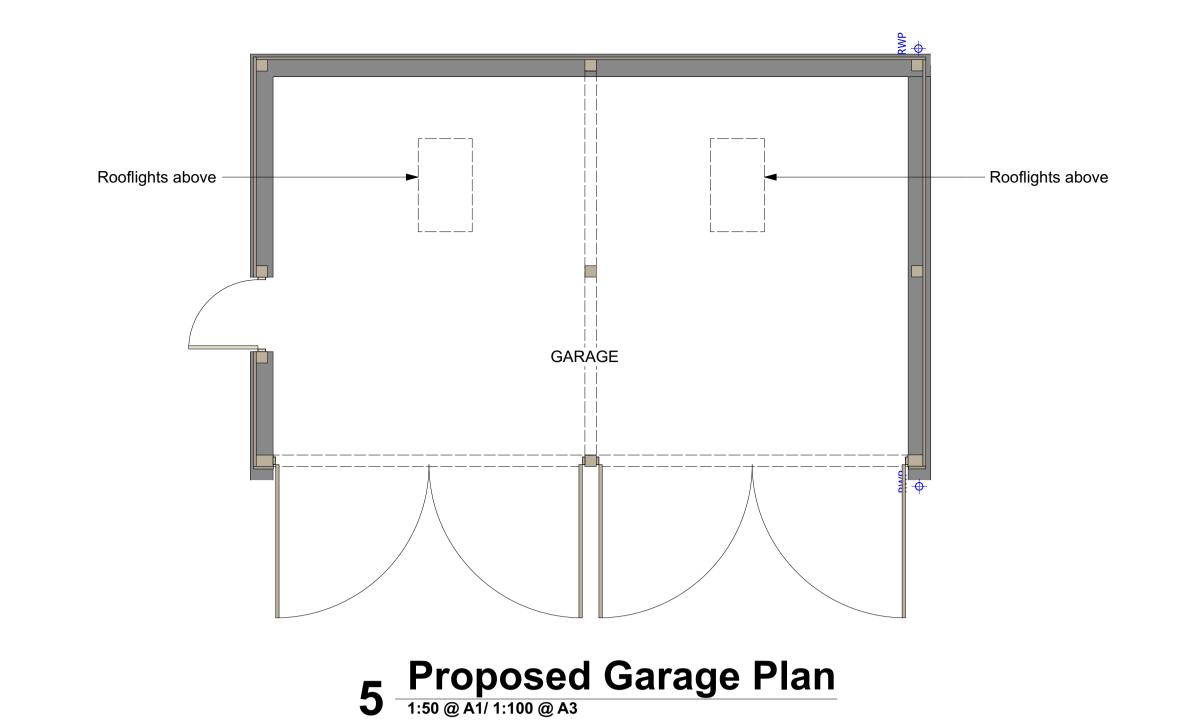

1 Proposed North Garage Elevation
1:50 @ A1/ 1:100 @ A3

## **Proposed Garage**

| Status       | Date      | Drawn By |
|--------------|-----------|----------|
| PLANNING     | JUNE 2021 | SW       |
|              |           |          |
| Drawing No.  | Revision  | Scale    |
| 3411 P(2) 04 | В         | As Shown |