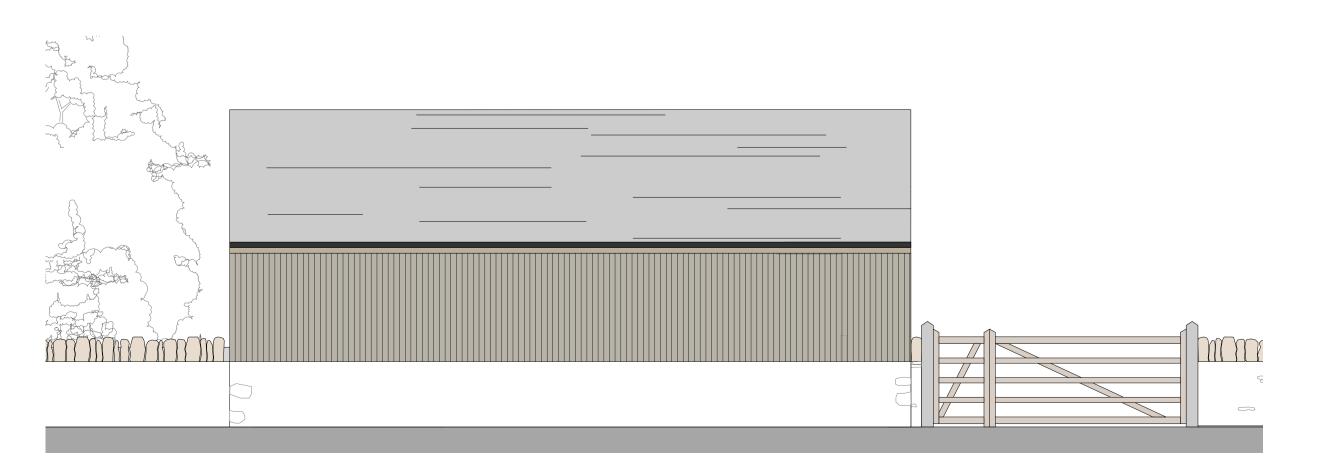

## 2 Proposed West Garage Elevation 1:50 @ A1/ 1:100 @ A3

3 Proposed North Garage Elevation
1:50 @ A1/ 1:100 @ A3

4 Proposed West Garage Elevation
1:50 @ A1/ 1:100 @ A3

Any discrepancies to be referred to the Architect.
 This drawing is to be read in conjunction with all relevant specifications and other drawings issued by the Architect, and other specialists.
 This drawing is copyright and is not to be reproduced without RRA permission.
 IF IN DOUBT, ASK.