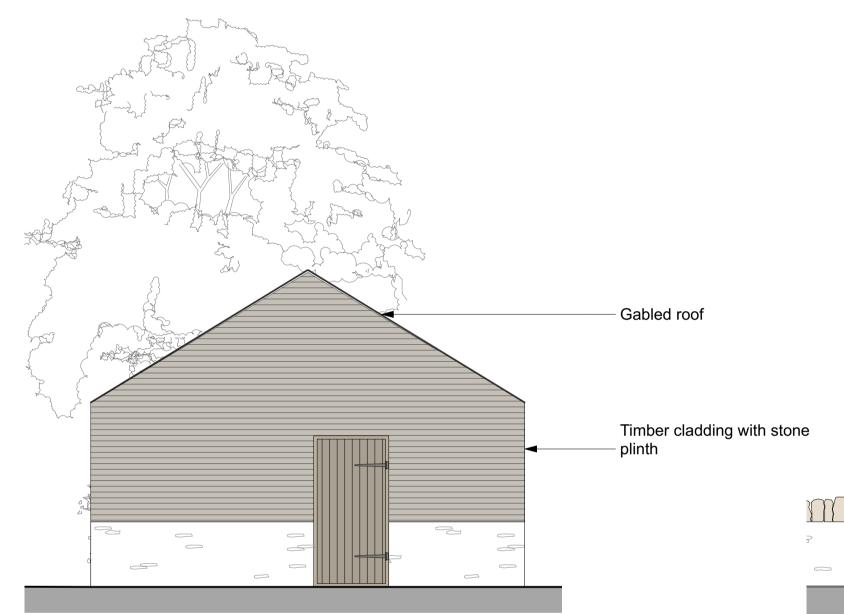

## 2 Proposed West Garage Elevation 1:50 @ A1/ 1:100 @ A3

3 Proposed North Garage Elevation
1:50 @ A1/ 1:100 @ A3

4 Proposed West Garage Elevation
1:50 @ A1/ 1:100 @ A3

Any discrepancies to be referred to the Architect.
 This drawing is to be read in conjunction with all relevant specifications and other drawings issued by the Architect, and other specialists.
 This drawing is copyright and is not to be reproduced without RRA permission.
 IF IN DOUBT, ASK.