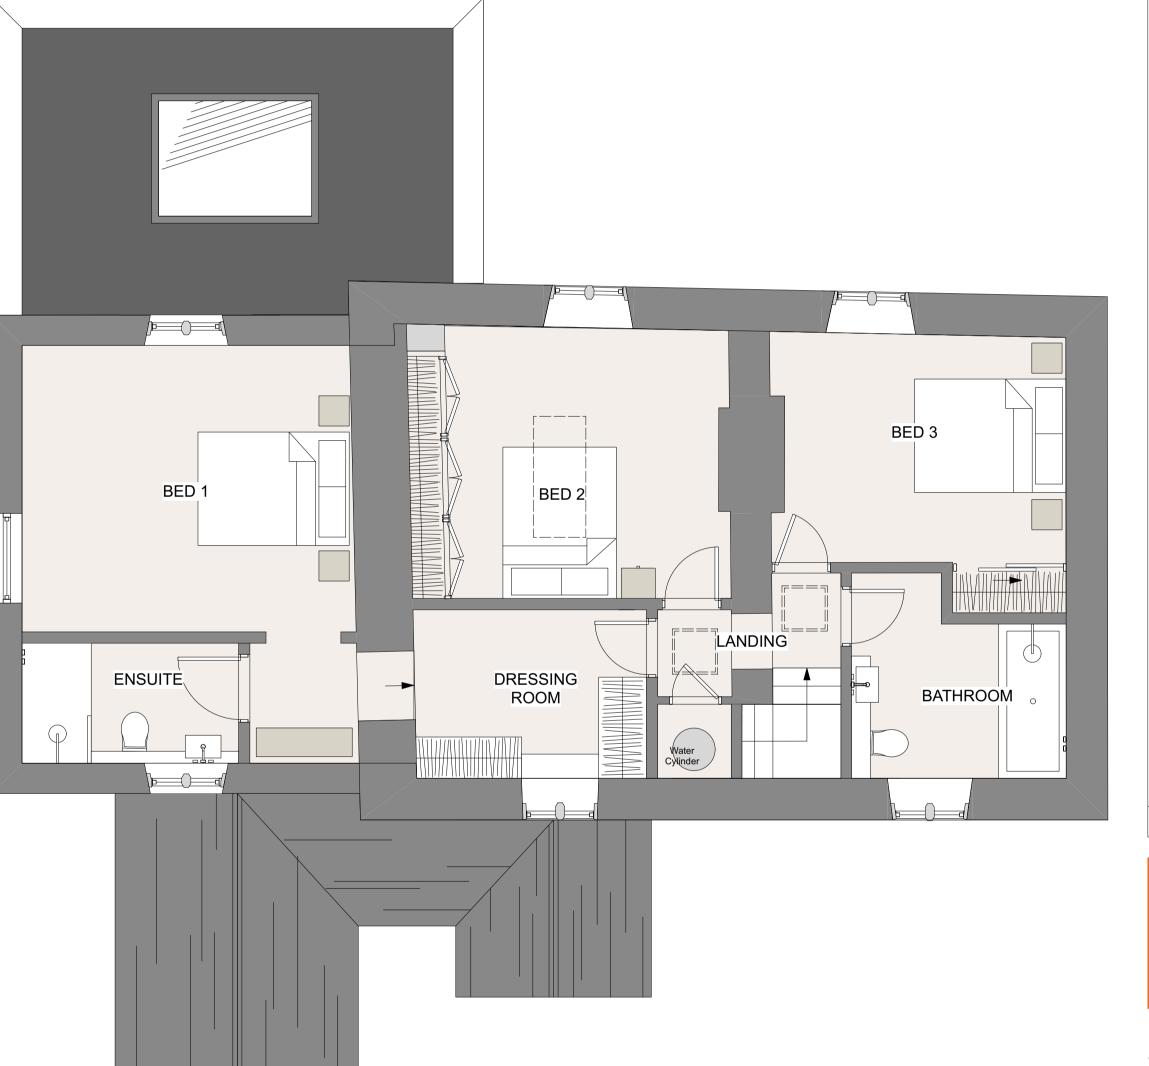

# Proposed Ground Floor Plan 1:50 @ A1/ 1:100 @ A3

2 Proposed First Floor Plan
1:50 @ A1/ 1:100 @ A3