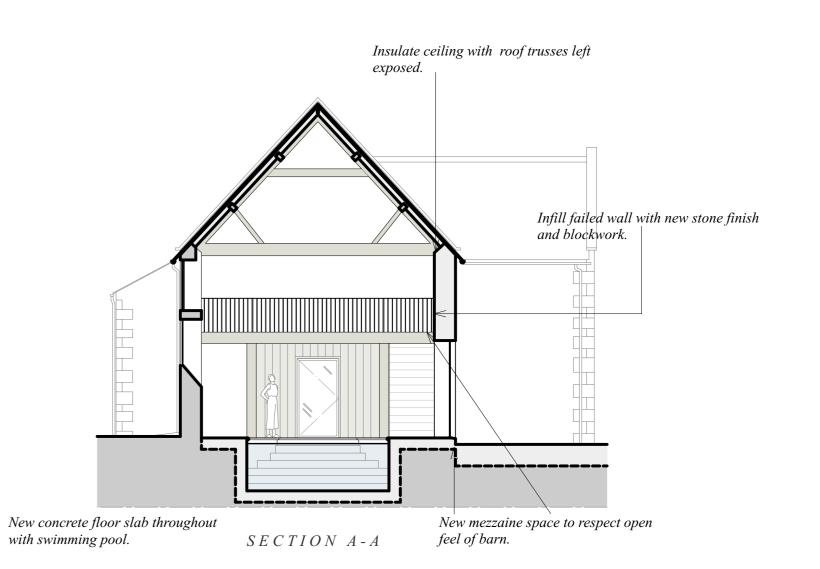

NORTH - WEST ELEVATION

SECTION B-B

FIRST FLOOR PLAN

Materials:
Walls - existing cotswold limestone with lime pointing unchanged.

Roof - existing blue slate roof re-roofed if necessary.
Windows - slim profile metal glazing.
Doors - unfinished hardwood with metal screens set behind.