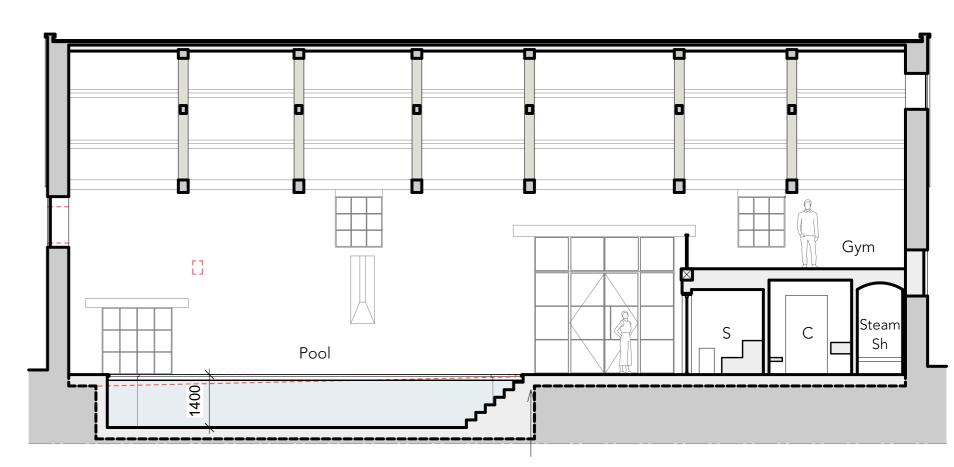

NORTH - WEST ELEVATION

SECTION B-B

FIRST FLOOR PLAN

Materials:
Walls - existing cotswold limestone with lime pointing unchanged.

Roof - existing blue slate roof re-roofed if necessary.
Windows - slim profile metal glazing.
Doors - unfinished hardwood with metal screens set behind.