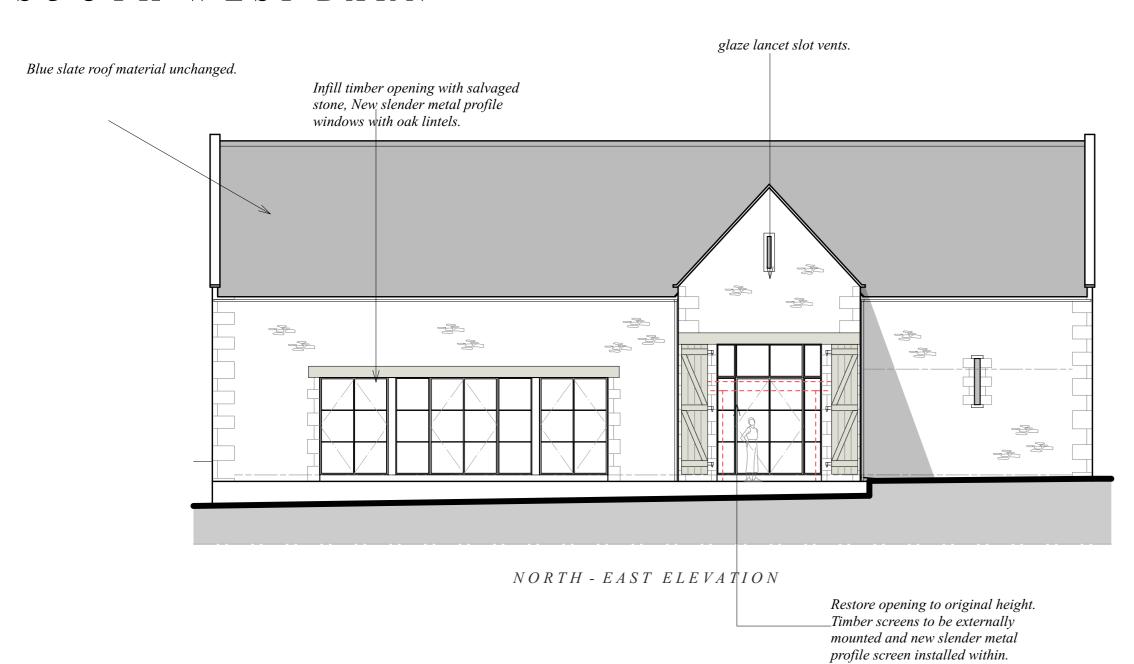

NORTH - WEST ELEVATION

SECTION B-B

FIRST FLOOR PLAN

Materials:
Walls - existing cotswold limestone with lime pointing unchanged.

Roof - existing blue slate roof re-roofed if necessary.
Windows - slim profile metal glazing.
Doors - unfinished hardwood with metal screens set behind.