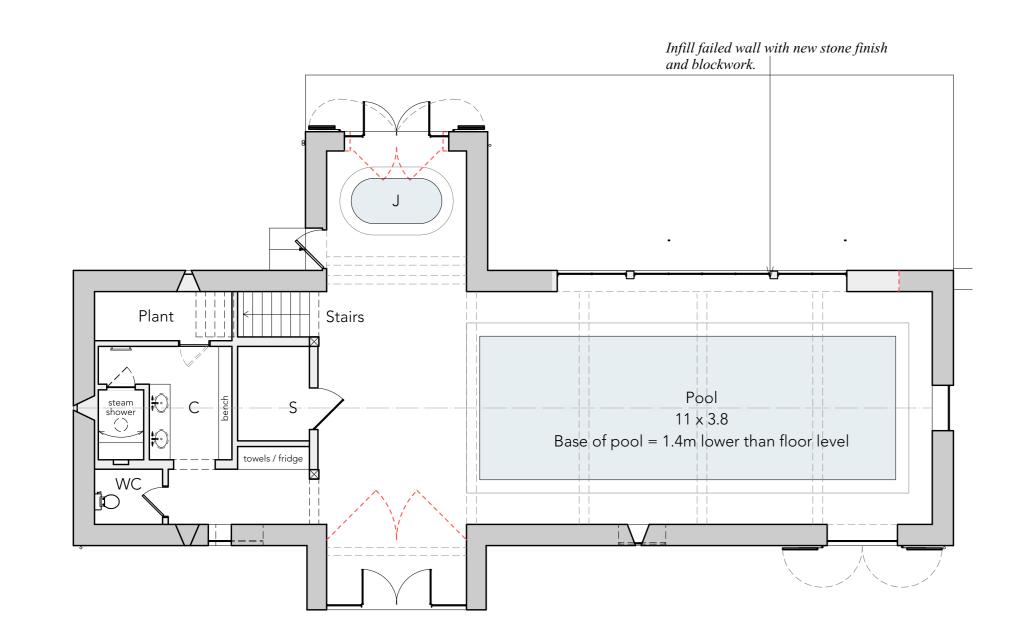

## SOUTH WEST BARN

SOUTH - WEST ELEVATION

GROUND FLOOR PLAN

New slender metal profile window in slightly enlarged opening.

SOUTH - EAST ELEVATION

KEY: Reconstituted Stone Tiles Existing Fabric Proposed Fabric Demolitions