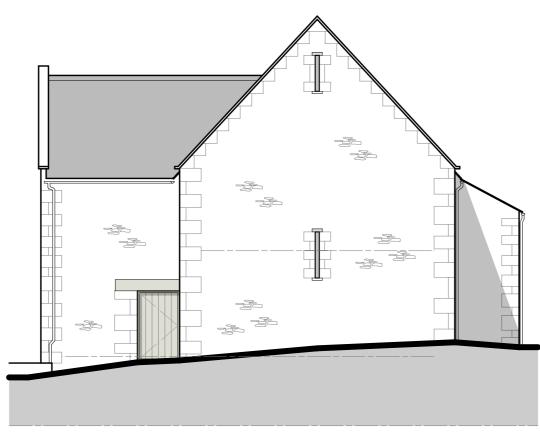

## SOUTH WEST BARN

SOUTH - WEST ELEVATION

GROUND FLOOR PLAN

New slender metal profile window in slightly enlarged opening.

SOUTH - EAST ELEVATION

KEY: Reconstituted Stone Tiles Existing Fabric Proposed Fabric Demolitions