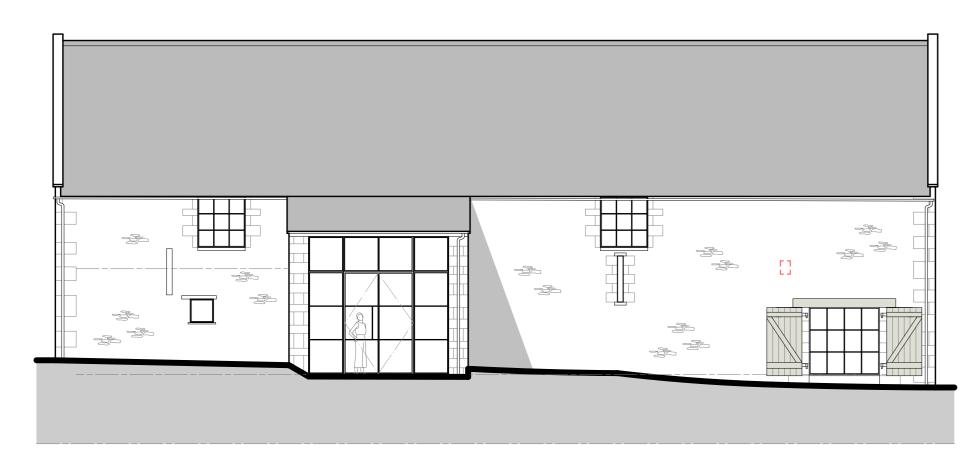

NORTH - WEST ELEVATION

SECTION B-B

FIRST FLOOR PLAN

Materials:
Walls - existing cotswold limestone with lime pointing unchanged.

Roof - existing blue slate roof re-roofed if necessary.
Windows - slim profile metal glazing.
Doors - unfinished hardwood with metal screens set behind.