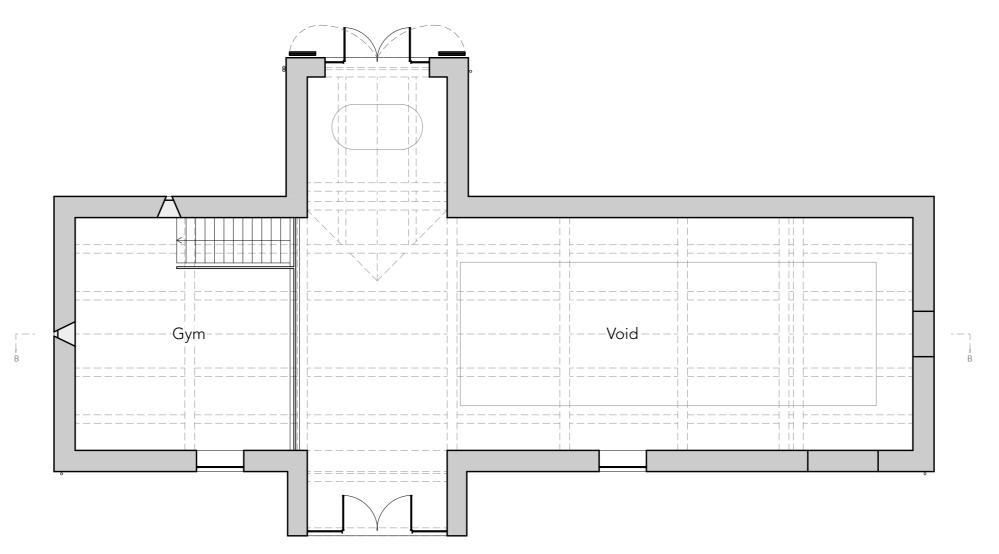

NORTH - WEST ELEVATION

SECTION B-B

FIRST FLOOR PLAN

Materials:
Walls - existing cotswold limestone with lime pointing unchanged.

Roof - existing blue slate roof re-roofed if necessary.
Windows - slim profile metal glazing.
Doors - unfinished hardwood with metal screens set behind.