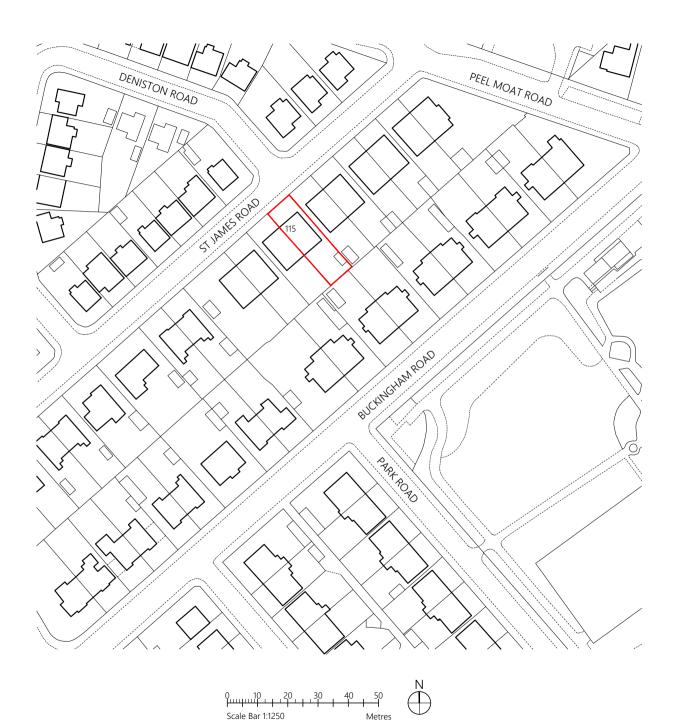

| DRAWING                  | 115 St James Road, SK4 4RE<br>Location Plan                                                                         |      |           |
|--------------------------|---------------------------------------------------------------------------------------------------------------------|------|-----------|
| DWG No.                  | 2421-01                                                                                                             | REV  |           |
| SCALE                    | 1:1250@A4                                                                                                           | DATE | March '24 |
| AGB<br>C A D<br>SERVICES | website: www.agbcad.co.uk<br>email: info@agbcad.co.uk<br>telephone: 07912 090 125<br>po not scale from this prawing |      |           |