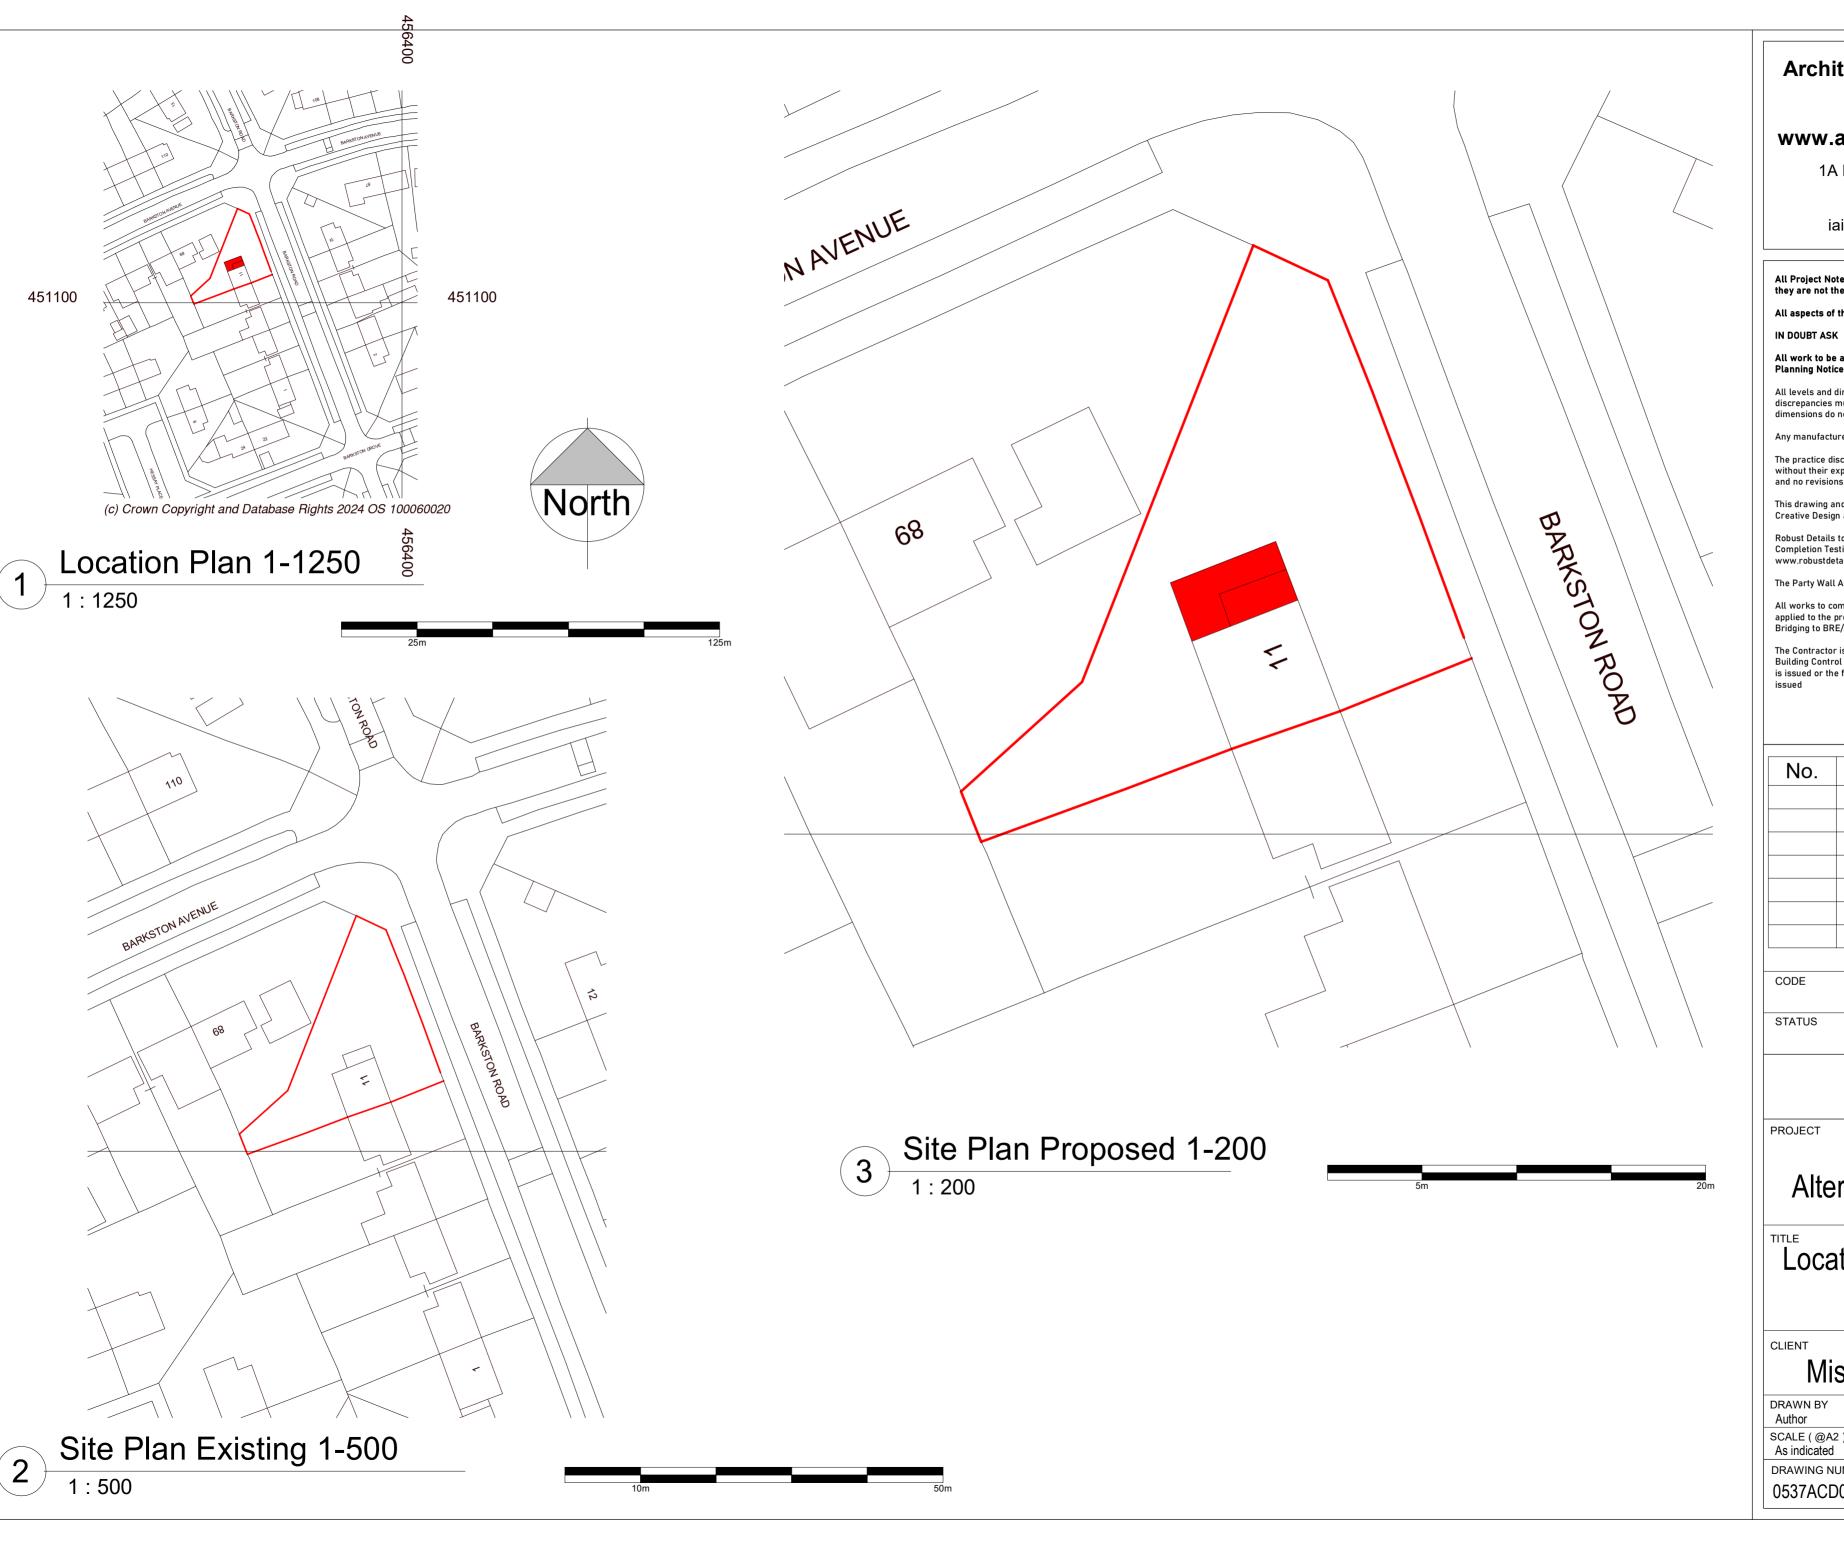

Alterations and Extension

Location, Site Plan Existing and Proposed

Miss Lindsay Robinson

| DRAWN BY<br>Author         | CHECKED BY<br>Checker | ,                      | DATE<br>Issu | ≣<br>ue Date |
|----------------------------|-----------------------|------------------------|--------------|--------------|
| SCALE ( @A2 ) As indicated |                       | PROJECT NUMBER<br>0537 |              |              |
| DRAWING NUMBER             |                       |                        |              | REV          |
| 0537ACD01C                 |                       |                        |              |              |