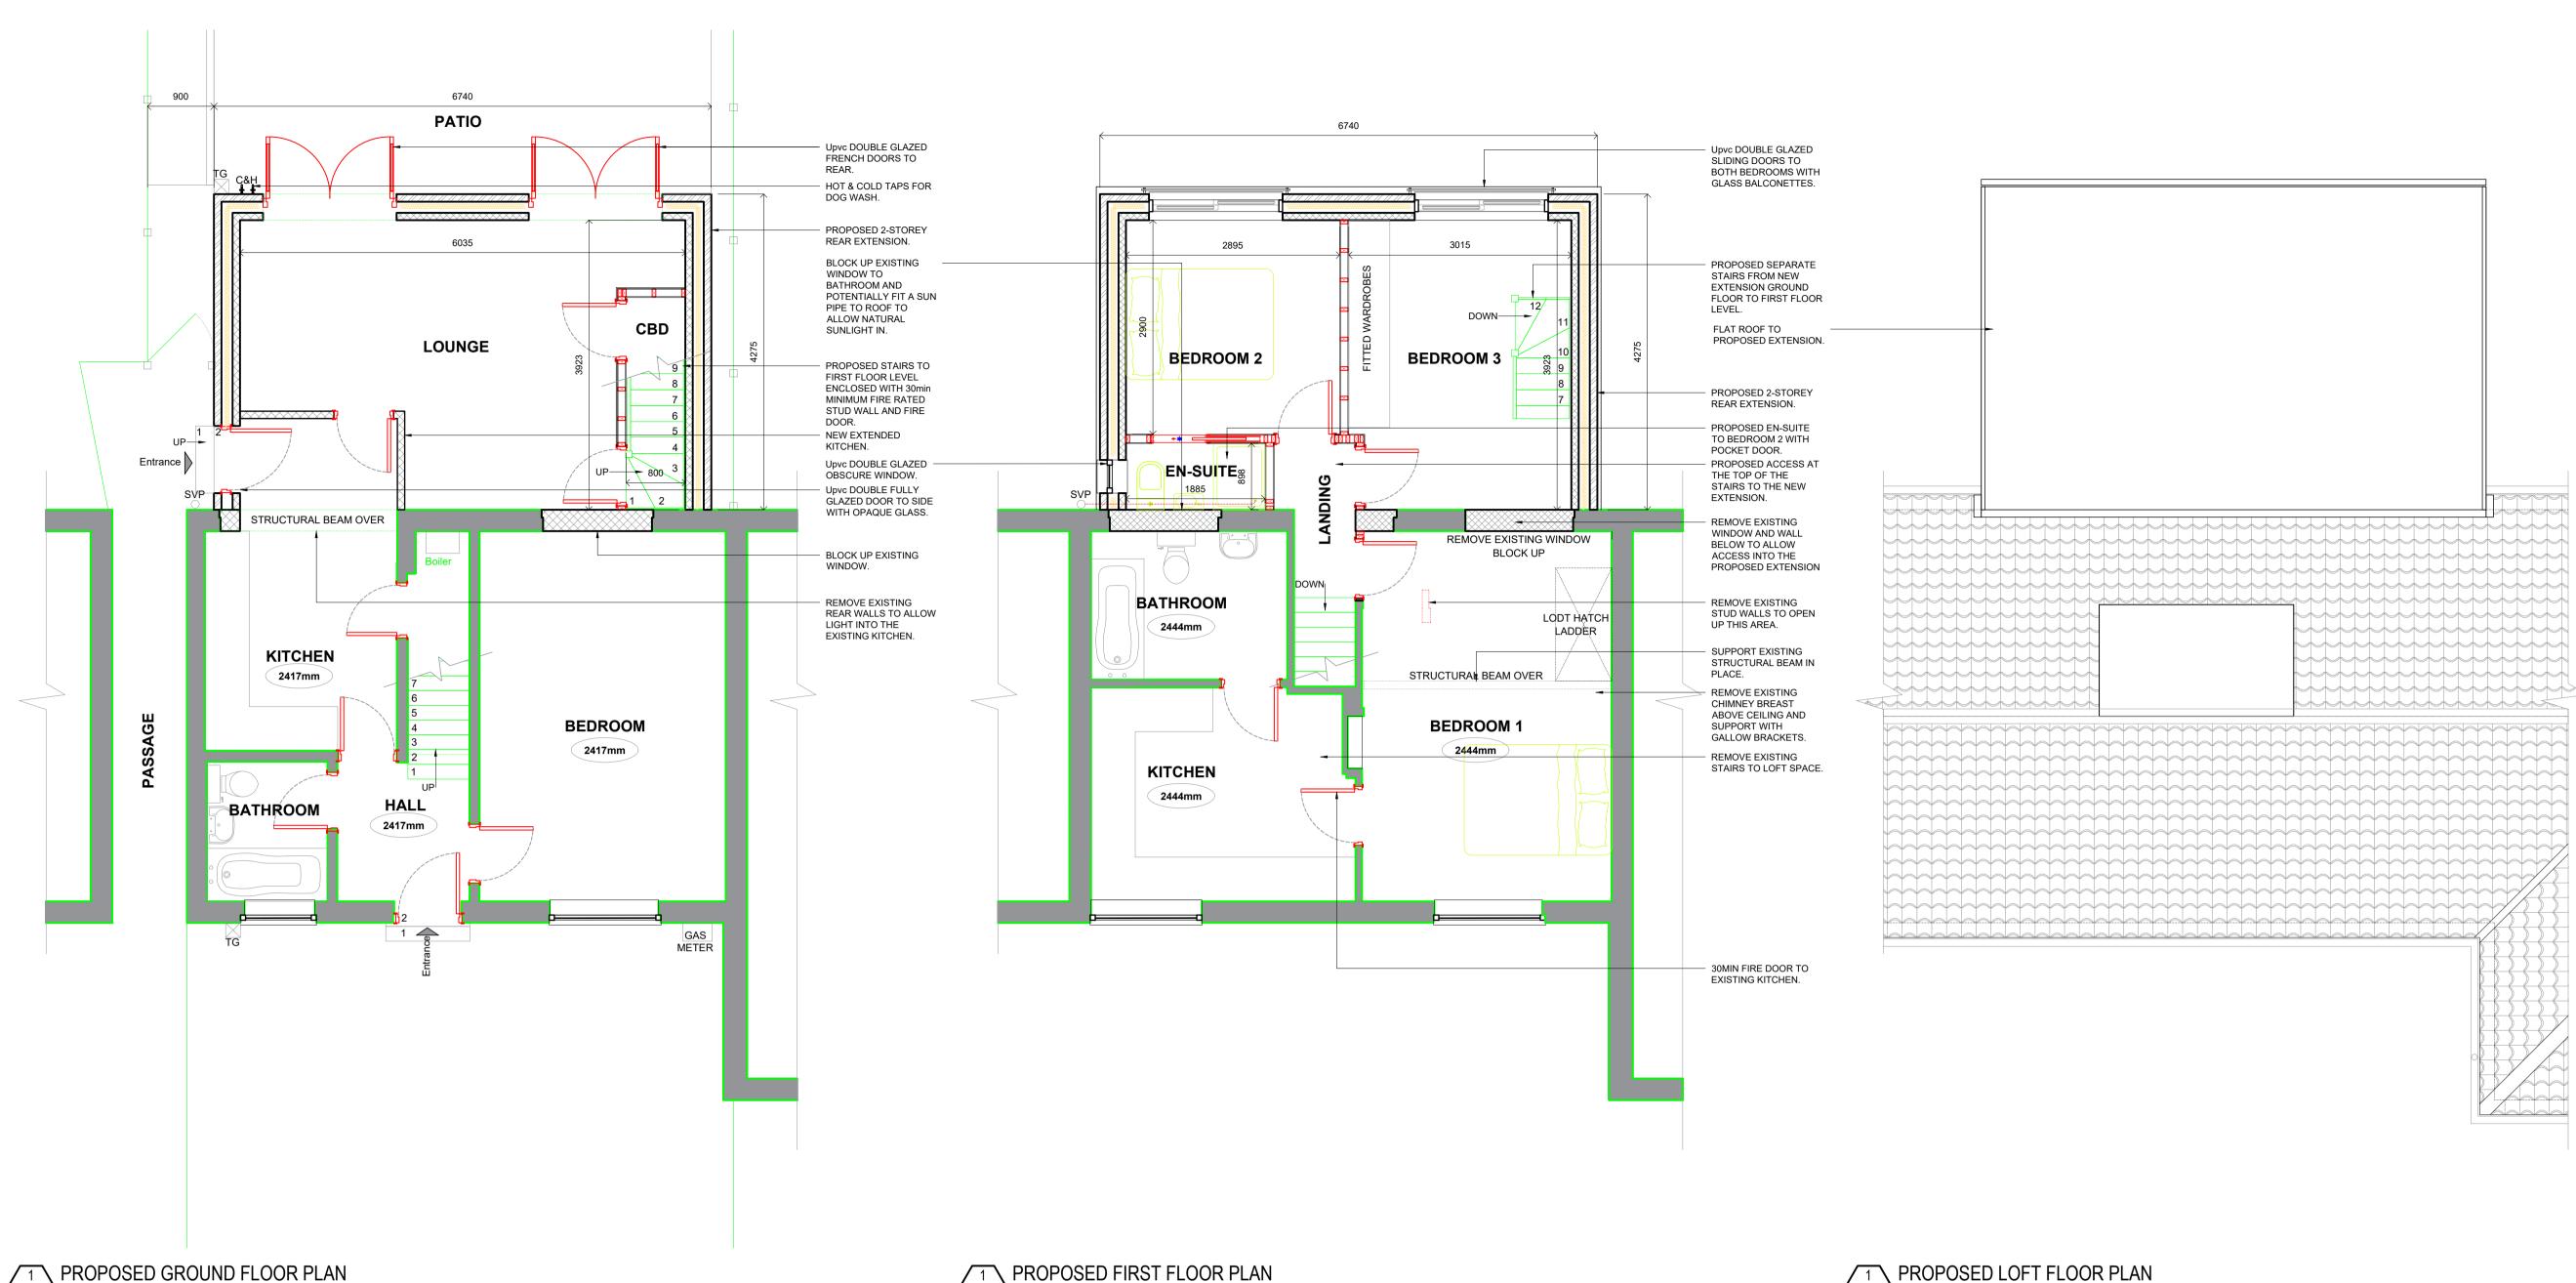

Upvc DOUBLE GLAZED SIDE WINDOW WITH OPAQUE GLASS.

Upvc DOUBLE GLAZED SIDE DOOR WITH OPAQUE GLASS. 34 Moor Lane

025 8HC ork Office ntact de

 Rev
 Date
 Revision Description
 Drw/Chk