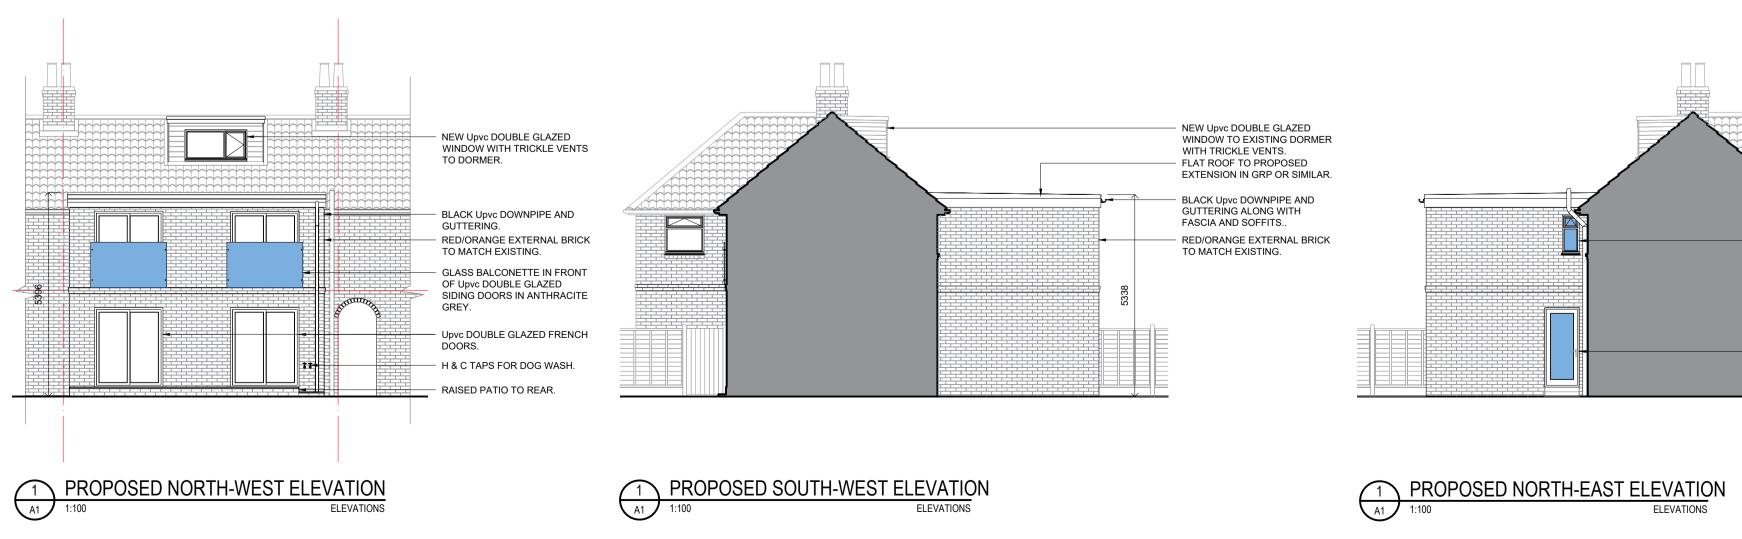

Upvc DOUBLE GLAZED SIDE WINDOW WITH OPAQUE GLASS.

Upvc DOUBLE GLAZED SIDE DOOR WITH OPAQUE GLASS. 34 Moor Lane

025 8HC ork Office ntact de

 Rev
 Date
 Revision Description
 Drw/Chk