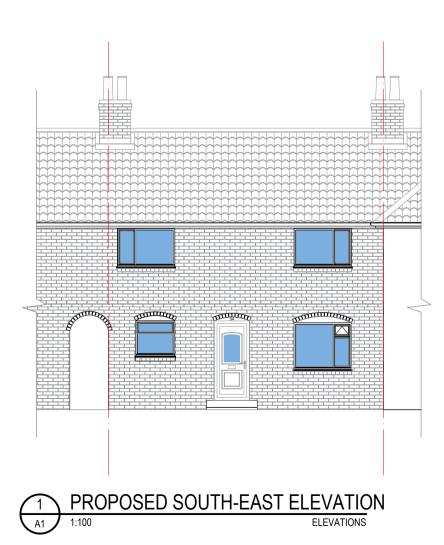

Upvc DOUBLE GLAZED SIDE WINDOW WITH OPAQUE GLASS.

Upvc DOUBLE GLAZED SIDE DOOR WITH OPAQUE GLASS. 34 Moor Lane

025 8HC ork Office ntact de

 Rev
 Date
 Revision Description
 Drw/Chk