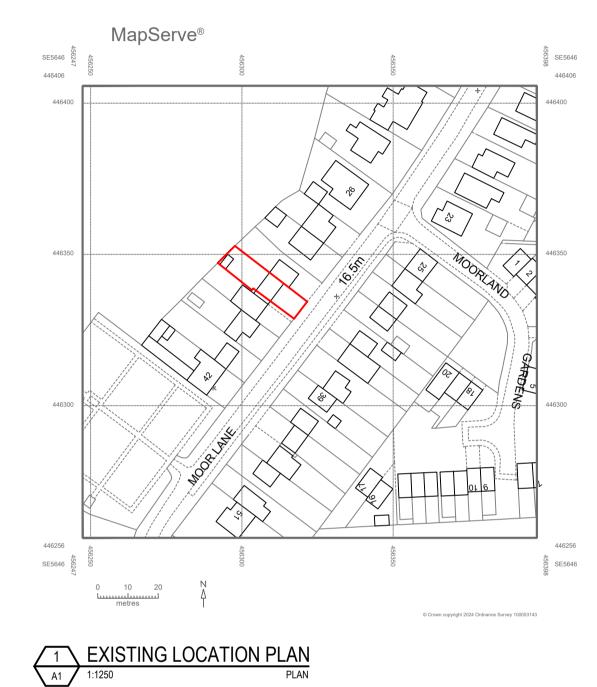

Gray Architectural Des

No

I. All dimensions are in n

Rev Date Revision Description Drw/Chk

61 Broadway West Fullford

Existing & Proposed Location Plan

| PROJECT No   | SCALE  | DATE       | DRAWN | CHE  |
|--------------|--------|------------|-------|------|
| RHD/61BW/001 | 1:1250 | 07/09/2022 | DG    | D    |
| ILE NAME     |        |            | [STA] | US-I |
| 001          |        |            |       | 0    |