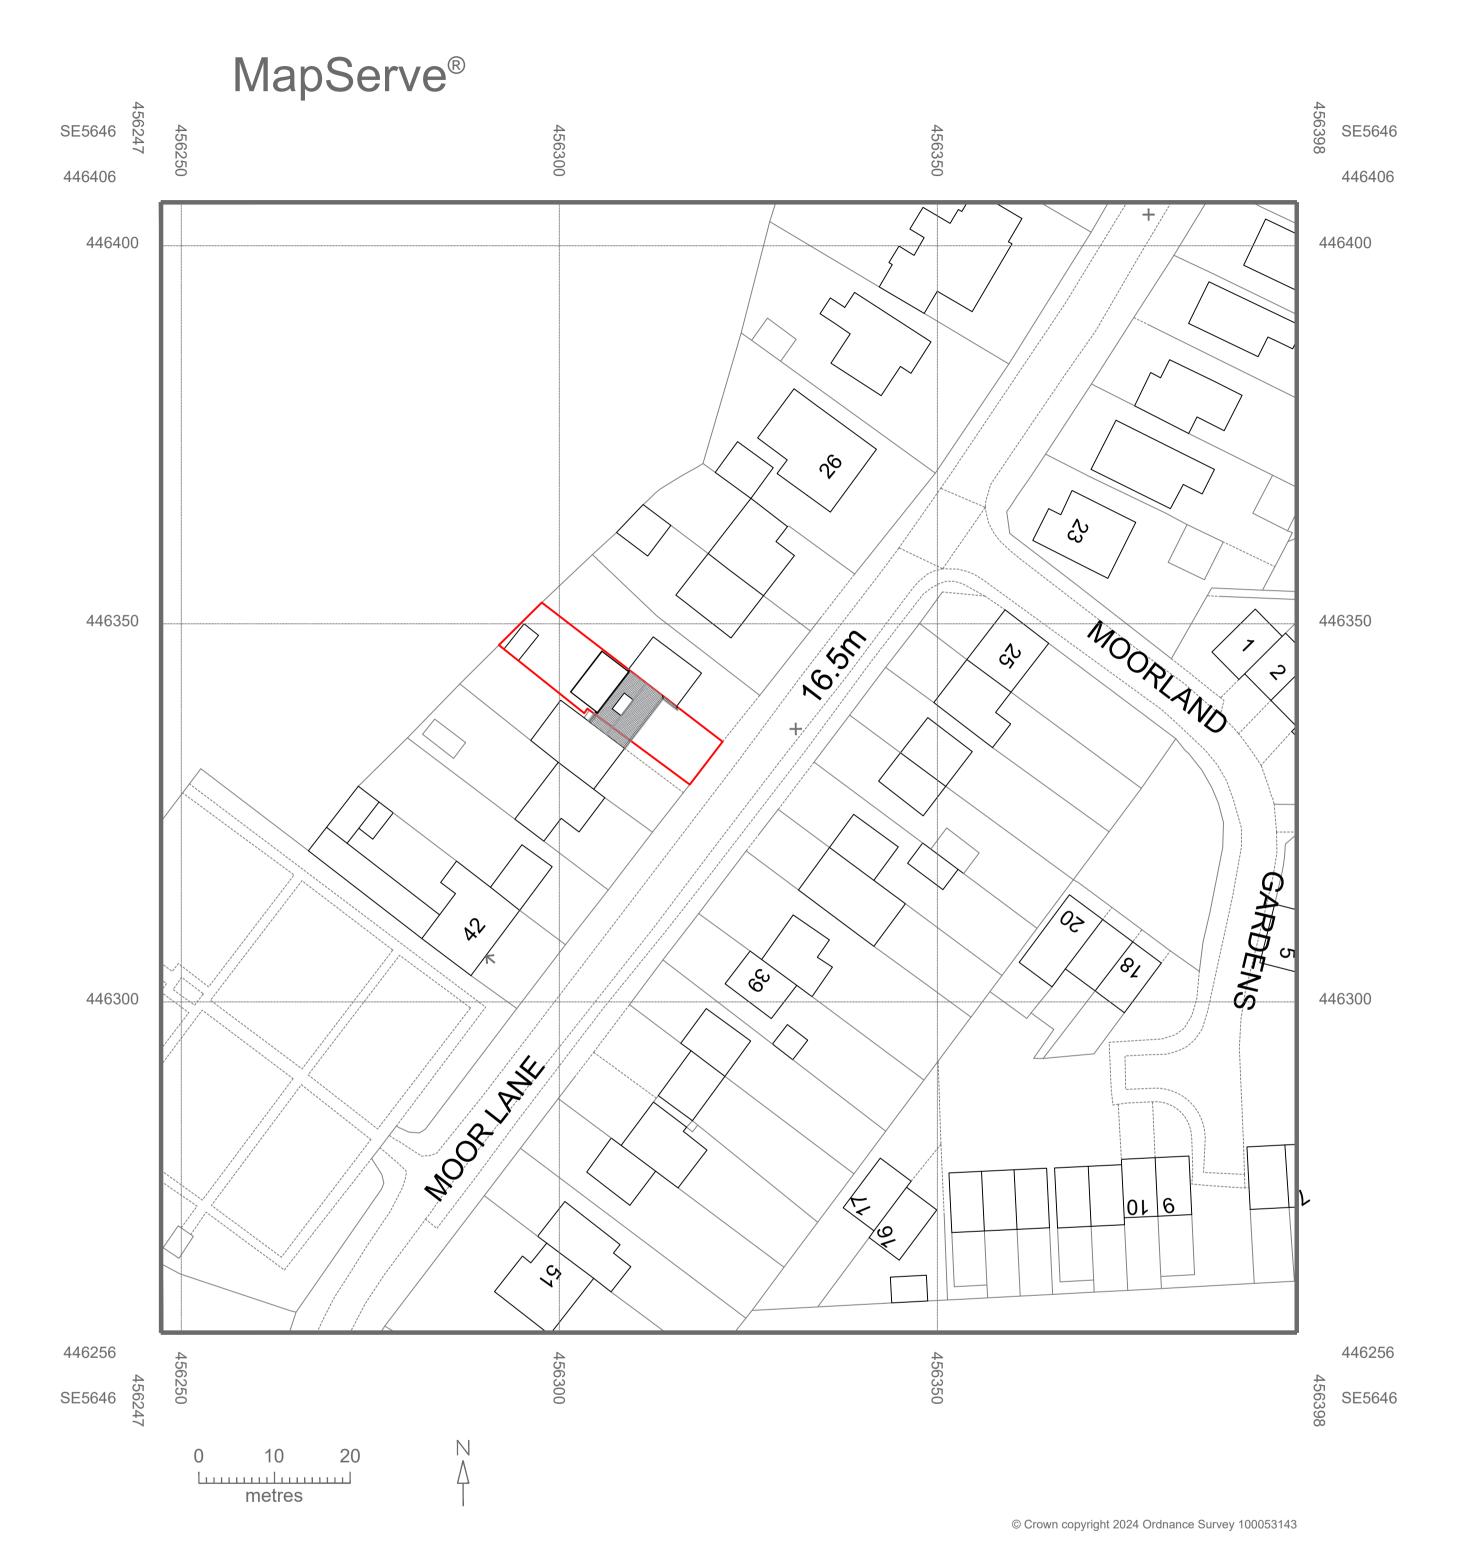

Gray Architectural Des

No

I. All dimensions are in n

Rev Date Revision Description Drw/Chk

61 Broadway West Fullford

Existing & Proposed Location Plan

| PROJECT No   | SCALE  | DATE       | DRAWN | CHE  |
|--------------|--------|------------|-------|------|
| RHD/61BW/001 | 1:1250 | 07/09/2022 | DG    | D    |
| ILE NAME     |        |            | [STA] | US-I |
| 001          |        |            |       | 0    |