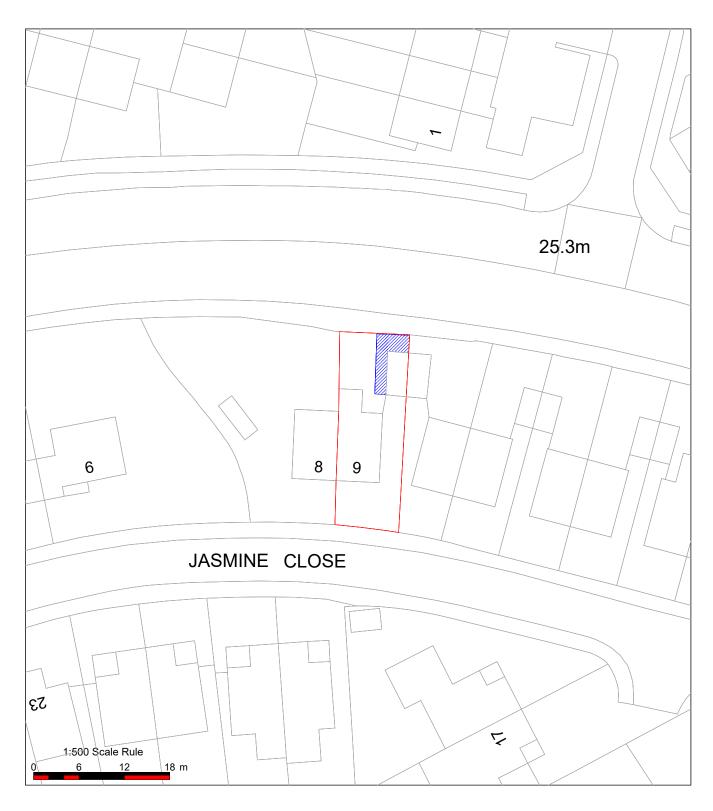

| Tailored Plans Ltd |                                                                                     |                                                            |                                                    | www.tailoredplans.co.uk                     | N      |
|--------------------|-------------------------------------------------------------------------------------|------------------------------------------------------------|----------------------------------------------------|---------------------------------------------|--------|
| ailored Plans      | Project<br>Garage Conversion and Extension<br>9 Jasmine Close<br>Woking<br>GU21 3RQ | Client<br>Mr Christian<br>Scale<br>1:500<br>Page Size - A4 | Drawing Title<br>Site Plan<br>Drawing No.<br>PL002 | Date<br>April 2024<br>Drawn by<br>N Kettell | $\ast$ |