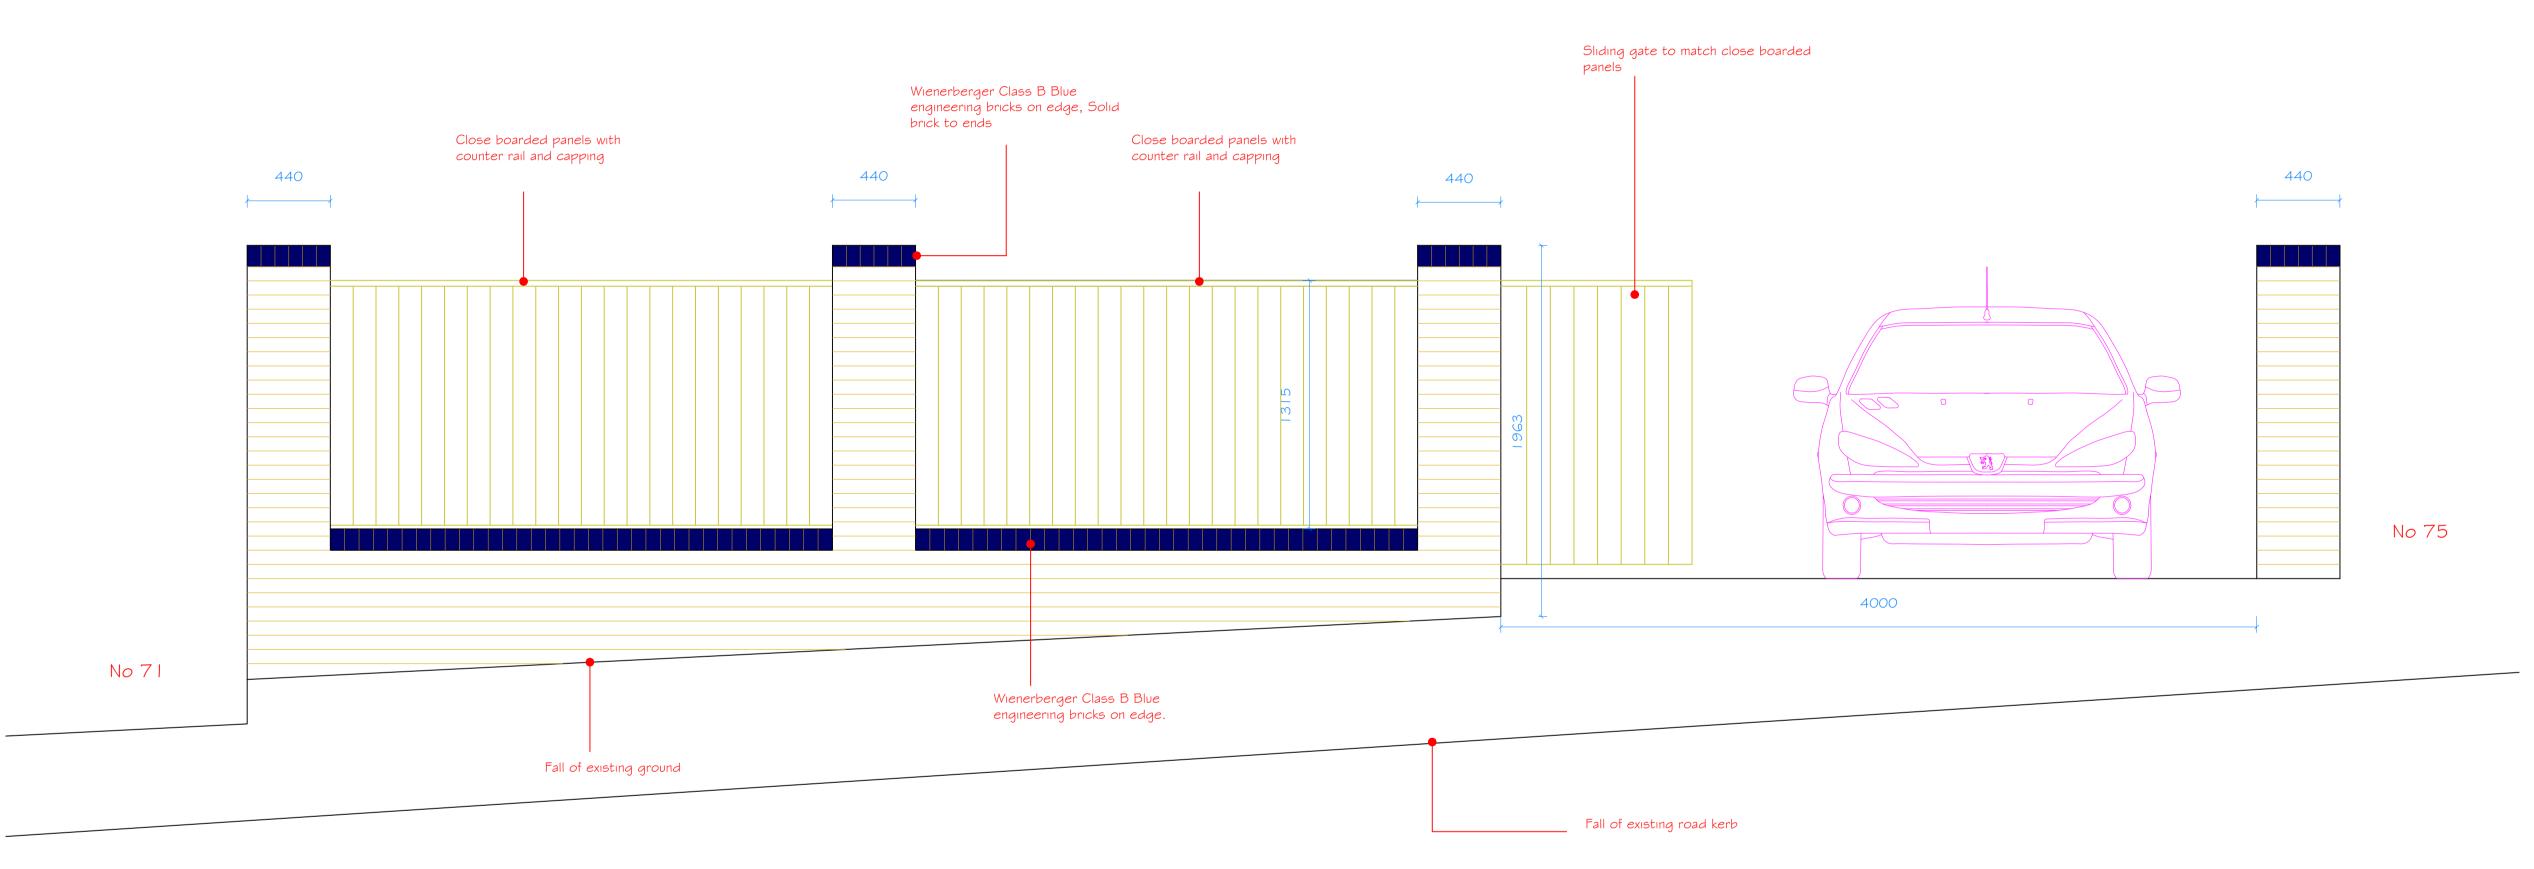

New Front Wall

This is a scaled drawing for planning purposes. Contractor to check all dimensions on site prior to the commencement of the works.

Errors and omissions included. This drawing is for planning purposes only

Errors and Omissions Excepted

This drawing must be read in association with the full Building Regulation Specification

| Α |                                   |                                                                                                         |  |
|---|-----------------------------------|---------------------------------------------------------------------------------------------------------|--|
|   | Date                              | Revisions                                                                                               |  |
| 0 | © Copyright:                      |                                                                                                         |  |
|   | This drawing is part, without the | copyright, it must not copied in whole or in express permission of Inter County Surveys  County Surveys |  |
|   |                                   |                                                                                                         |  |
|   | 0 (( 11 D                         |                                                                                                         |  |

4, Suffolk Road, Andover, Hampshire, SP10 2JD Telephone: (01264) 355760 Fax: (01264) 355760

Client:

Mr & Mrs Holland

Job Title:

73 Salisbury Road Andover Hants SPIO 2LN

Drawing Title:

New Front Walling

Scale: 1:20 @ A1