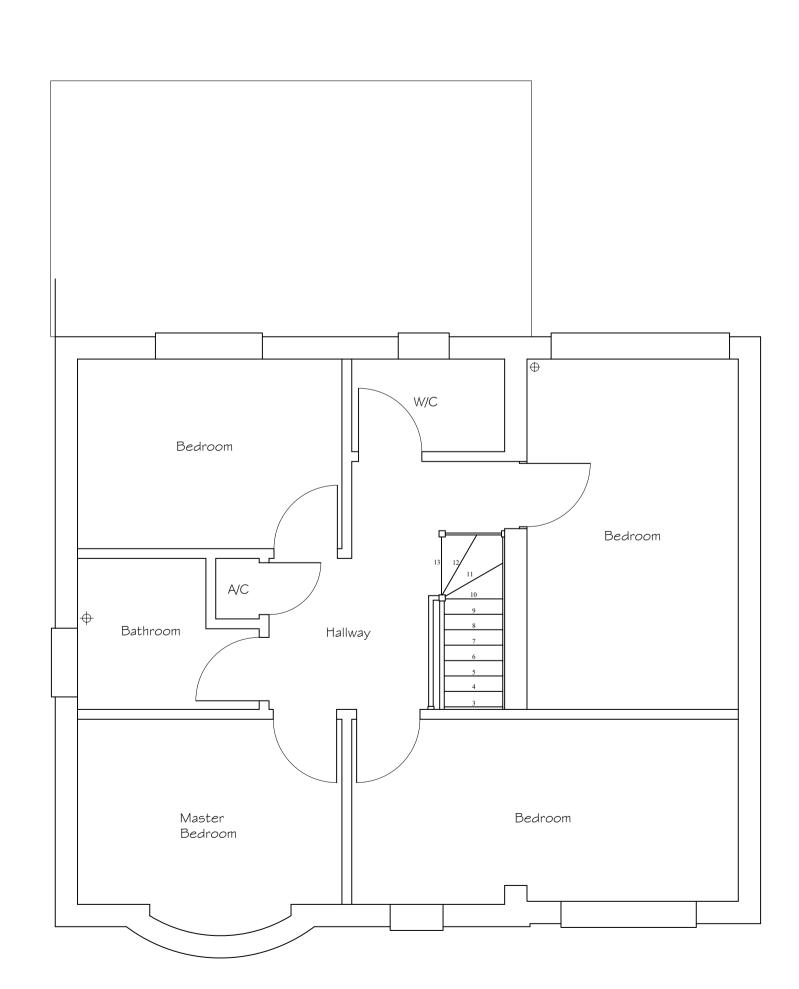

Rear Elevation South South East

Front Elevation North North East

Side Elevation East South East

Side Elevation West South West

Ground Floor Layout

First Floor Layout

| This is a scaled drawing for planning purposes. Contractor to check all dimensions on site prior to the commencement of the works. |  |
|------------------------------------------------------------------------------------------------------------------------------------|--|
|------------------------------------------------------------------------------------------------------------------------------------|--|