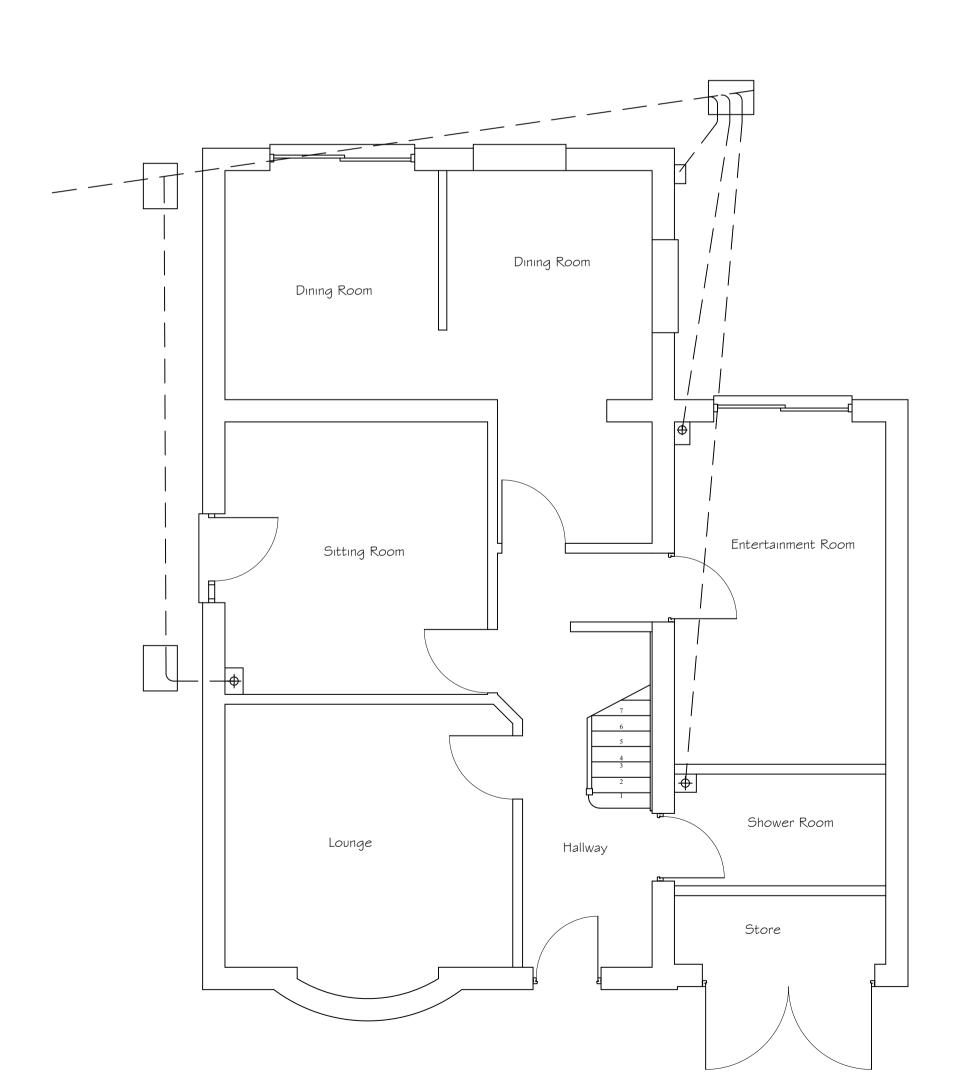

Rear Elevation South South East

Front Elevation North North East

Side Elevation East South East

Side Elevation West South West

Ground Floor Layout

First Floor Layout

| This is a scaled drawing for planning purposes. Contractor to check all dimensions on site prior to the commencement of the works. |  |
|------------------------------------------------------------------------------------------------------------------------------------|--|
|------------------------------------------------------------------------------------------------------------------------------------|--|