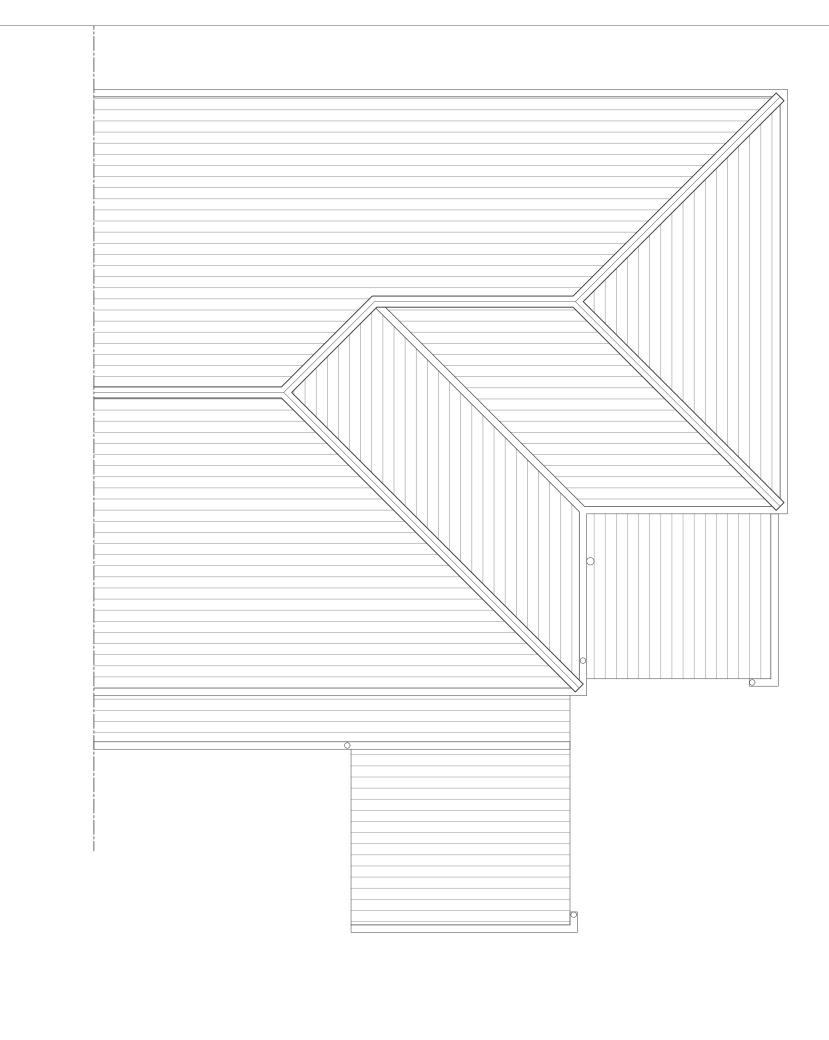

Roof Plan 1:50

| Client:                          |                   |          |  |  |  |  |  |
|----------------------------------|-------------------|----------|--|--|--|--|--|
|                                  | Mike Read         |          |  |  |  |  |  |
| Project:                         |                   |          |  |  |  |  |  |
| 9 The Crest, Droylesden, M43 6FL |                   |          |  |  |  |  |  |
| Scale:                           | @ original size   | Date:    |  |  |  |  |  |
| 1:50                             | A3                | Apr 2024 |  |  |  |  |  |
|                                  |                   |          |  |  |  |  |  |
| Drawing Number                   | escription        | Rev      |  |  |  |  |  |
| 24(07) 101 E                     | xisting Roof Plan |          |  |  |  |  |  |