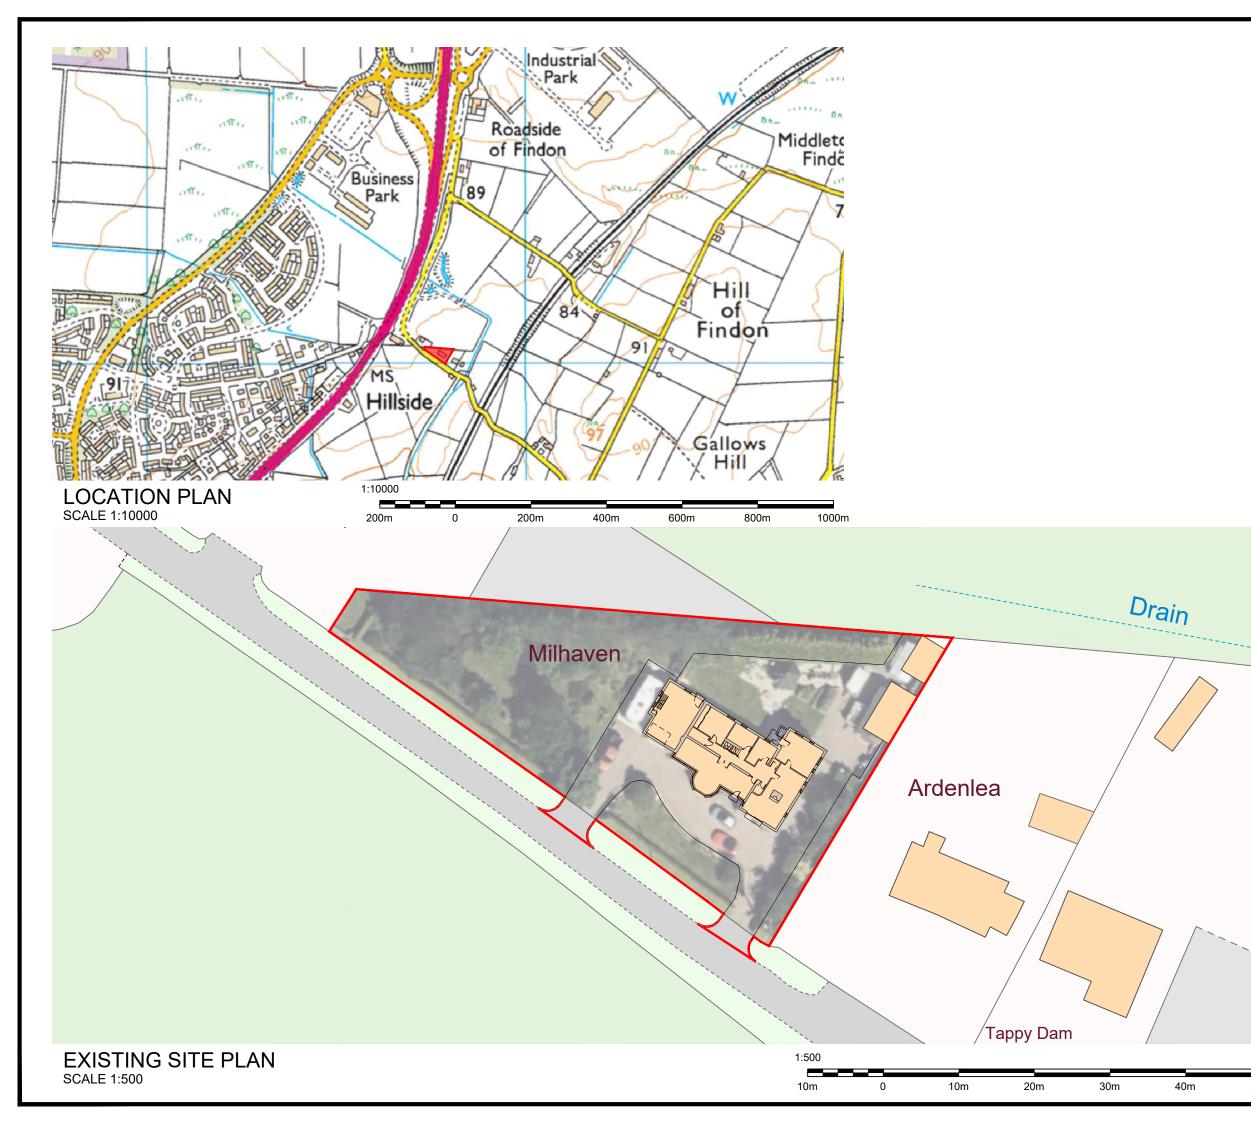

## Existing Site & Location Plans

| REF: 6033 EX(90)001 REV: |        |          |
|--------------------------|--------|----------|
| DATE: Apr 2024           | SCALE: | as shown |
| DRAWN: P: MK             | W:     | T:       |
| CHECKS: P: MK            | W:     | Т:       |
|                          |        |          |