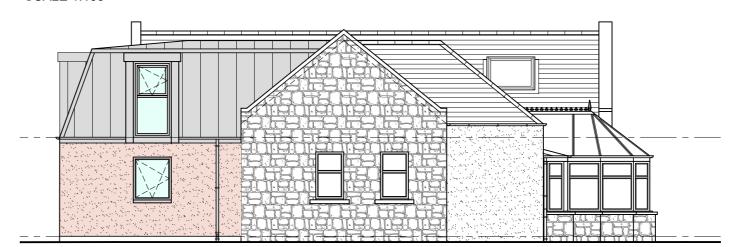

oad Portlethen

Mr. Kinney

|  | Proposed Plans  REF: 6033 PL(00)001 REV: |     |        |          |
|--|------------------------------------------|-----|--------|----------|
|  |                                          |     |        |          |
|  | DATE: Apr 20                             | )24 | SCALE: | 1:100@A2 |
|  | DRAWN: P:                                | JR  | W:     | T:       |
|  | CHECKS: P:                               | MK  | W:     | T:       |
|  | DRAWN: P:                                | JR  | W:     | T:       |



4 St James's Place, Inverurie Aberdeenshire, AB51 3UB

> T: 01467 622 785 E: info@mcwla.co.uk W: www.mcwla.co.uk



### PROPOSED SOUTH WEST ELEVATION

New flat roof



### PROPOSED NORTH EAST ELEVATION



## PROPOSED SOUTH EAST ELEVATION SCALE 1:100



### PROPOSED NORTH WEST ELEVATION

### PROPOSED MATERIALS

Open Plan Kitchen / Family / Dining Area





New walls (FF) & roof: Standing seam zinc New walls (GF): Brown harling New windows & doors : dark grey UPVC





Slap out

Allow for breaking out slab to

new access!

В

Office / Hobby Room

PROPOSED FIRST FLOOR PLAN

Install new 1500mm wide patio doors.

tv. Could also be

built in to partition below and flush

Stair to be

New Bi-fold Doors.

PROPOSED GROUND FLOOR PLAN

removed.

SCALE 1:100

Bedroom 4

 $\triangleright$ 

access.

Dressing

Re-hang door

 $\triangleright$ 

Sunroom

# SCALE 1:100