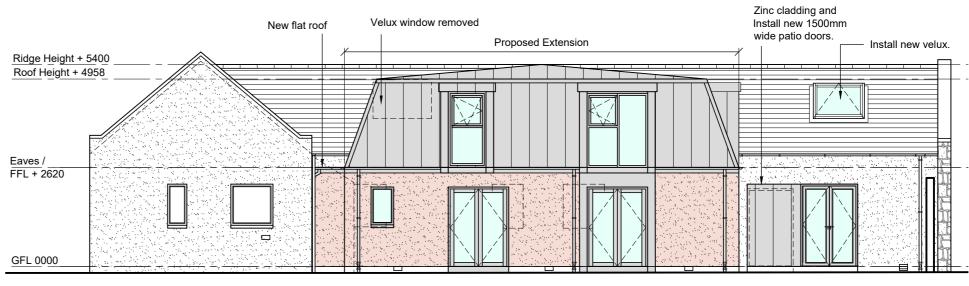

### PROPOSED SOUTH WEST ELEVATION

New flat roof

### PROPOSED MATERIALS

Open Plan Kitchen / Family / Dining Area

New walls (FF) & roof: Standing seam zinc New walls (GF): Brown harling New windows & doors : dark grey UPVC

Slap out

Allow for breaking out slab to