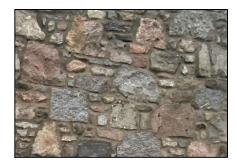

### **EXISTING MATERIALS**

Walls : Stone & brown harling

Roof : Grey slate

Windows / doors : white UPVC

Conservatory / garage door : brown