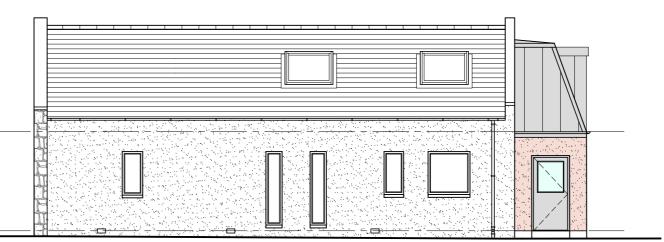

d Alterations To Dwelling

At Millhaven Findon Road Portlethen

Mr. Kinney

|  | Proposed Plans  REF: 6033 PL(00)001 REV: |     |        |          |
|--|------------------------------------------|-----|--------|----------|
|  |                                          |     |        |          |
|  | DATE: Apr 20                             | )24 | SCALE: | 1:100@A2 |
|  | DRAWN: P:                                | JR  | W:     | T:       |
|  | CHECKS: P:                               | MK  | W:     | T:       |
|  | DRAWN: P:                                | JR  | W:     | T:       |



4 St James's Place, Inverurie Aberdeenshire, AB51 3UB

> T: 01467 622 785 E: info@mcwla.co.uk W: www.mcwla.co.uk



### PROPOSED SOUTH WEST ELEVATION

New flat roof



### PROPOSED NORTH EAST ELEVATION



## PROPOSED SOUTH EAST ELEVATION SCALE 1:100



### PROPOSED NORTH WEST ELEVATION

### PROPOSED MATERIALS

Open Plan Kitchen / Family / Dining Area





New walls (FF) & roof: Standing seam zinc New walls (GF): Brown harling New windows & doors : dark grey UPVC





Slap out

Allow for breaking out slab to

new access!

В

Office / Hobby Room

PROPOSED FIRST FLOOR PLAN

Install new 1500mm wide patio doors.

tv. Could also be

built in to partition below and flush

Stair to be

New Bi-fold Doors.

PROPOSED GROUND FLOOR PLAN

removed.

SCALE 1:100

Bedroom 4

 $\triangleright$ 

access.

Dressing

Re-hang door

 $\triangleright$ 

Sunroom

# SCALE 1:100