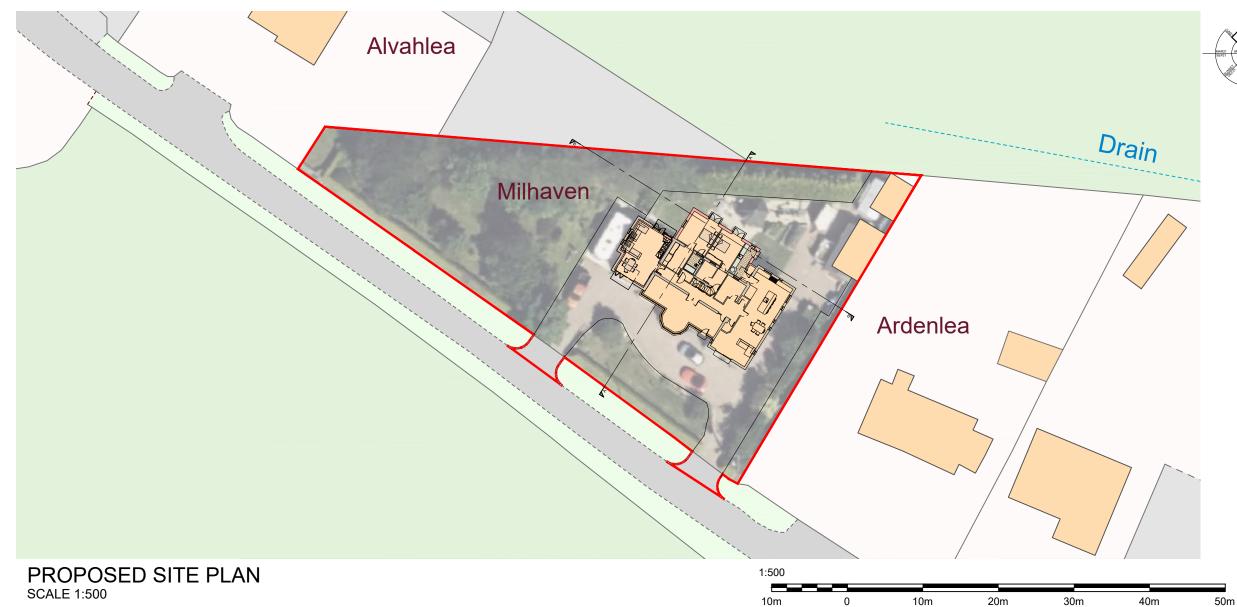

## Proposed Site Plan

REF: 6033 PL(90)001 REV: DATE: Apr 2024 SCALE: as shown DRAWN: P: MK T: CHECKS: P: MK

T:

4 St James's Place, Inverurie Aberdeenshire, AB51 3UB

> T: 01467 622 785 E: info@mcwla.co.uk W: www.mcwla.co.uk