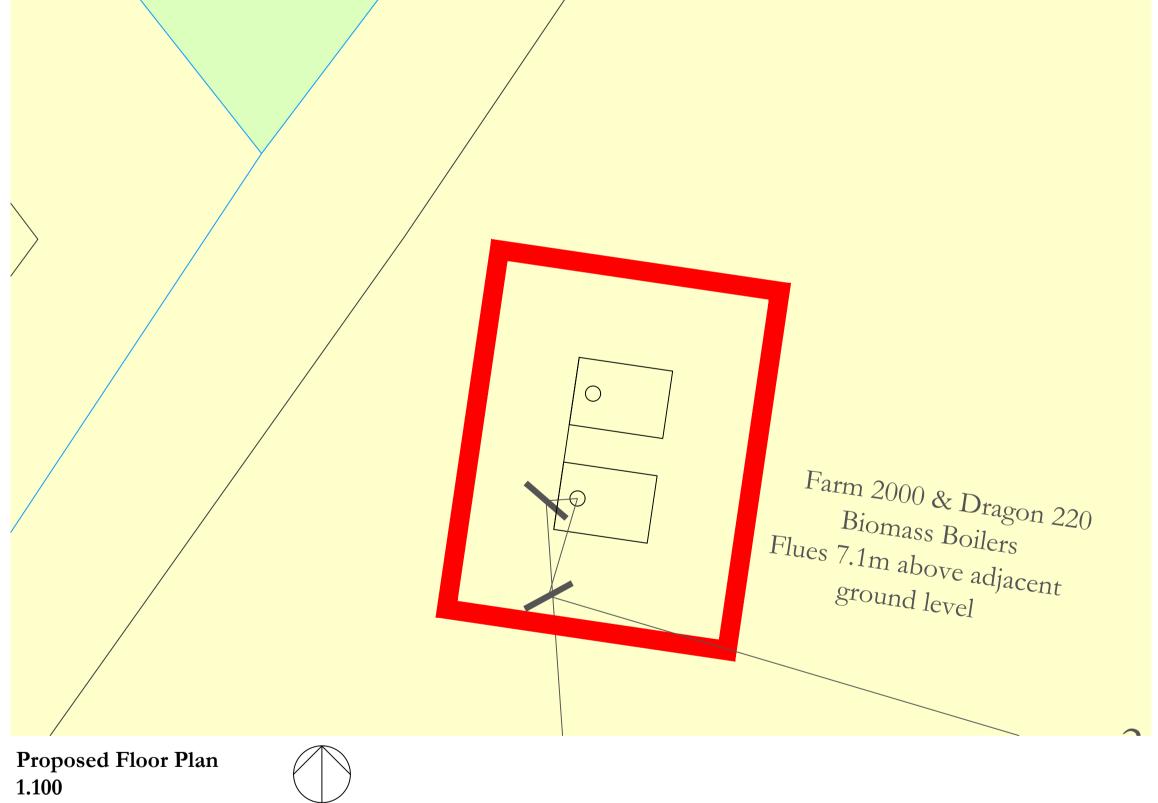

scales (m) 1:5000 1:5000 1:5000 1:5000 1:5000 1:5000 1:5000 1:5000 1:5000 1:5000 1:5000 1:5000 1:5000 1:5000 1:5000 1:5000 1:5000 1:5000 1:5000 1:5000 1:5000 1:5000 1:5000 1:5000 1:5000 1:5000 1:5000 1:5000 1:5000 1:5000 1:5000 1:5000 1:5000 1:5000 1:5000 1:5000 1:5000 1:5000 1:5000 1:5000 1:5000 1:5000 1:5000 1:5000 1:5000 1:5000 1:5000 1:5000 1:5000 1:5000 1:5000 1:5000 1:5000 1:5000 1:5000 1:5000 1:5000 1:5000 1:5000 1:5000 1:5000 1:5000 1:5000 1:5000 1:5000 1:5000 1:5000 1:5000 1:5000 1:5000 1:5000 1:5000 1:5000 1:5000 1:5000 1:5000 1:5000 1:5000 1:5000 1:5000 1:5000 1:5000 1:5000 1:5000 1:5000 1:5000 1:5000 1:5000 1:5000 1:5000 1:5000 1:5000 1:5000 1:5000 1:5000 1:5000 1:5000 1:5000 1:5000 1:5000 1:5000 1:5000 1:5000 1:5000 1:5000 1:5000 1:5000 1:5000 1:5000 1:5000 1:5000 1:5000 1:5