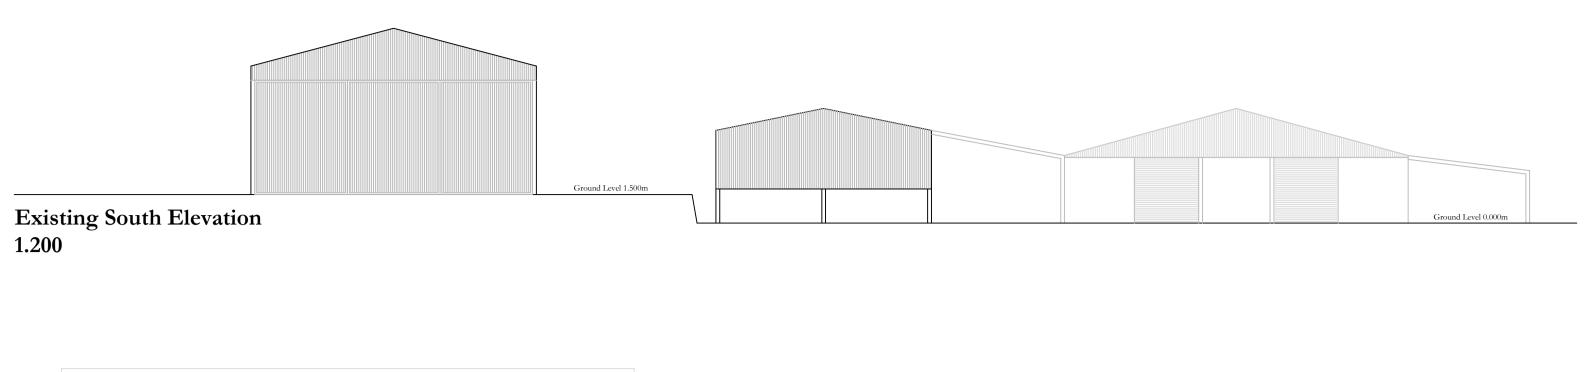

0 1:5000 1:5000 1:5000 1:5000 1:5000 1:5000 1:5000 1:5000 1:5000 1:5000 1:5000 1:5000 1:5000 1:5000 1:5000 1:5000 1:5000 1:5000 1:5000 1:5000 1:5000 1:5000 1:5000 1:5000 1:5000 1:5000 1:5000 1:5000 1:5000 1:5000 1:5000 1:5000 1:5000 1:5000 1:5000 1:5000 1:5000 1:5000 1:5000 1:5000 1:5000 1:5000 1:5000 1:5000 1:5000 1:5000 1:5000 1:5000 1:5000 1:5000 1:5000 1:5000 1:5000 1:5000 1:5000 1:5000 1:5000 1:5000 1:5000 1:5000 1:5000 1:5000 1:5000 1:5000 1:5000 1:5000 1:5000 1:5000 1:5000 1:5000 1:5000 1:5000 1:5000 1:5000 1:5000 1:5000 1:5000 1:5000 1:5000 1:5000 1:5000 1:5000 1:5000 1:5000 1:5000 1:5000 1:5000 1:5000 1:5000 1:5000 1:5000 1:5000 1:5000 1:5000 1:5000 1:5000 1:5000 1:5000 1:5000 1:5000 1:5000 1:5000 1:5000 1:5000 1:5000 1:5000 1:5000 1:5000 1:5000 1:5000 1:5000 1:5000 1:5000 1:500





Existing East Elevation 1.200





Existing West Elevation 1.200

19.04.2024