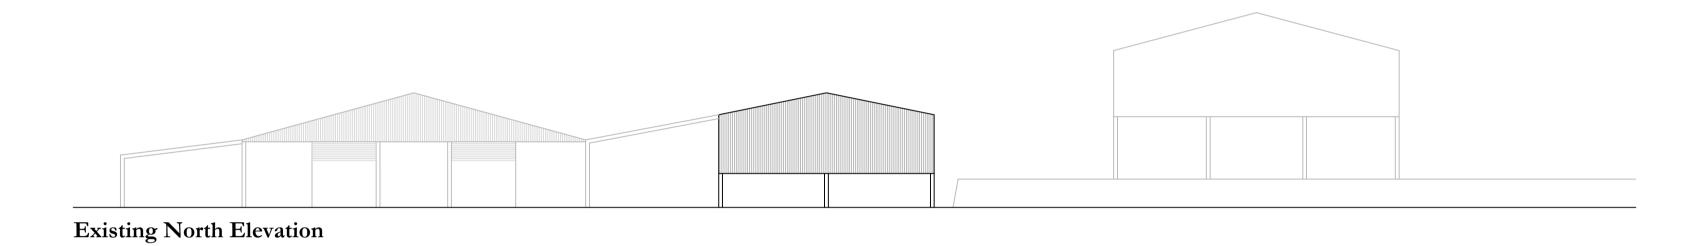

0 1:5000 1:5000 1:5000 1:5000 1:5000 1:5000 1:5000 1:5000 1:5000 1:5000 1:5000 1:5000 1:5000 1:5000 1:5000 1:5000 1:5000 1:5000 1:5000 1:5000 1:5000 1:5000 1:5000 1:5000 1:5000 1:5000 1:5000 1:5000 1:5000 1:5000 1:5000 1:5000 1:5000 1:5000 1:5000 1:5000 1:5000 1:5000 1:5000 1:5000 1:5000 1:5000 1:5000 1:5000 1:5000 1:5000 1:5000 1:5000 1:5000 1:5000 1:5000 1:5000 1:5000 1:5000 1:5000 1:5000 1:5000 1:5000 1:5000 1:5000 1:5000 1:5000 1:5000 1:5000 1:5000 1:5000 1:5000 1:5000 1:5000 1:5000 1:5000 1:5000 1:5000 1:5000 1:5000 1:5000 1:5000 1:5000 1:5000 1:5000 1:5000 1:5000 1:5000 1:5000 1:5000 1:5000 1:5000 1:5000 1:5000 1:5000 1:5000 1:5000 1:5000 1:5000 1:5000 1:5000 1:5000 1:5000 1:5000 1:5000 1:5000 1:5000 1:5000 1:5000 1:5000 1:5000 1:5000 1:5000 1:500





Existing East Elevation 1.200





Existing West Elevation 1.200

19.04.2024