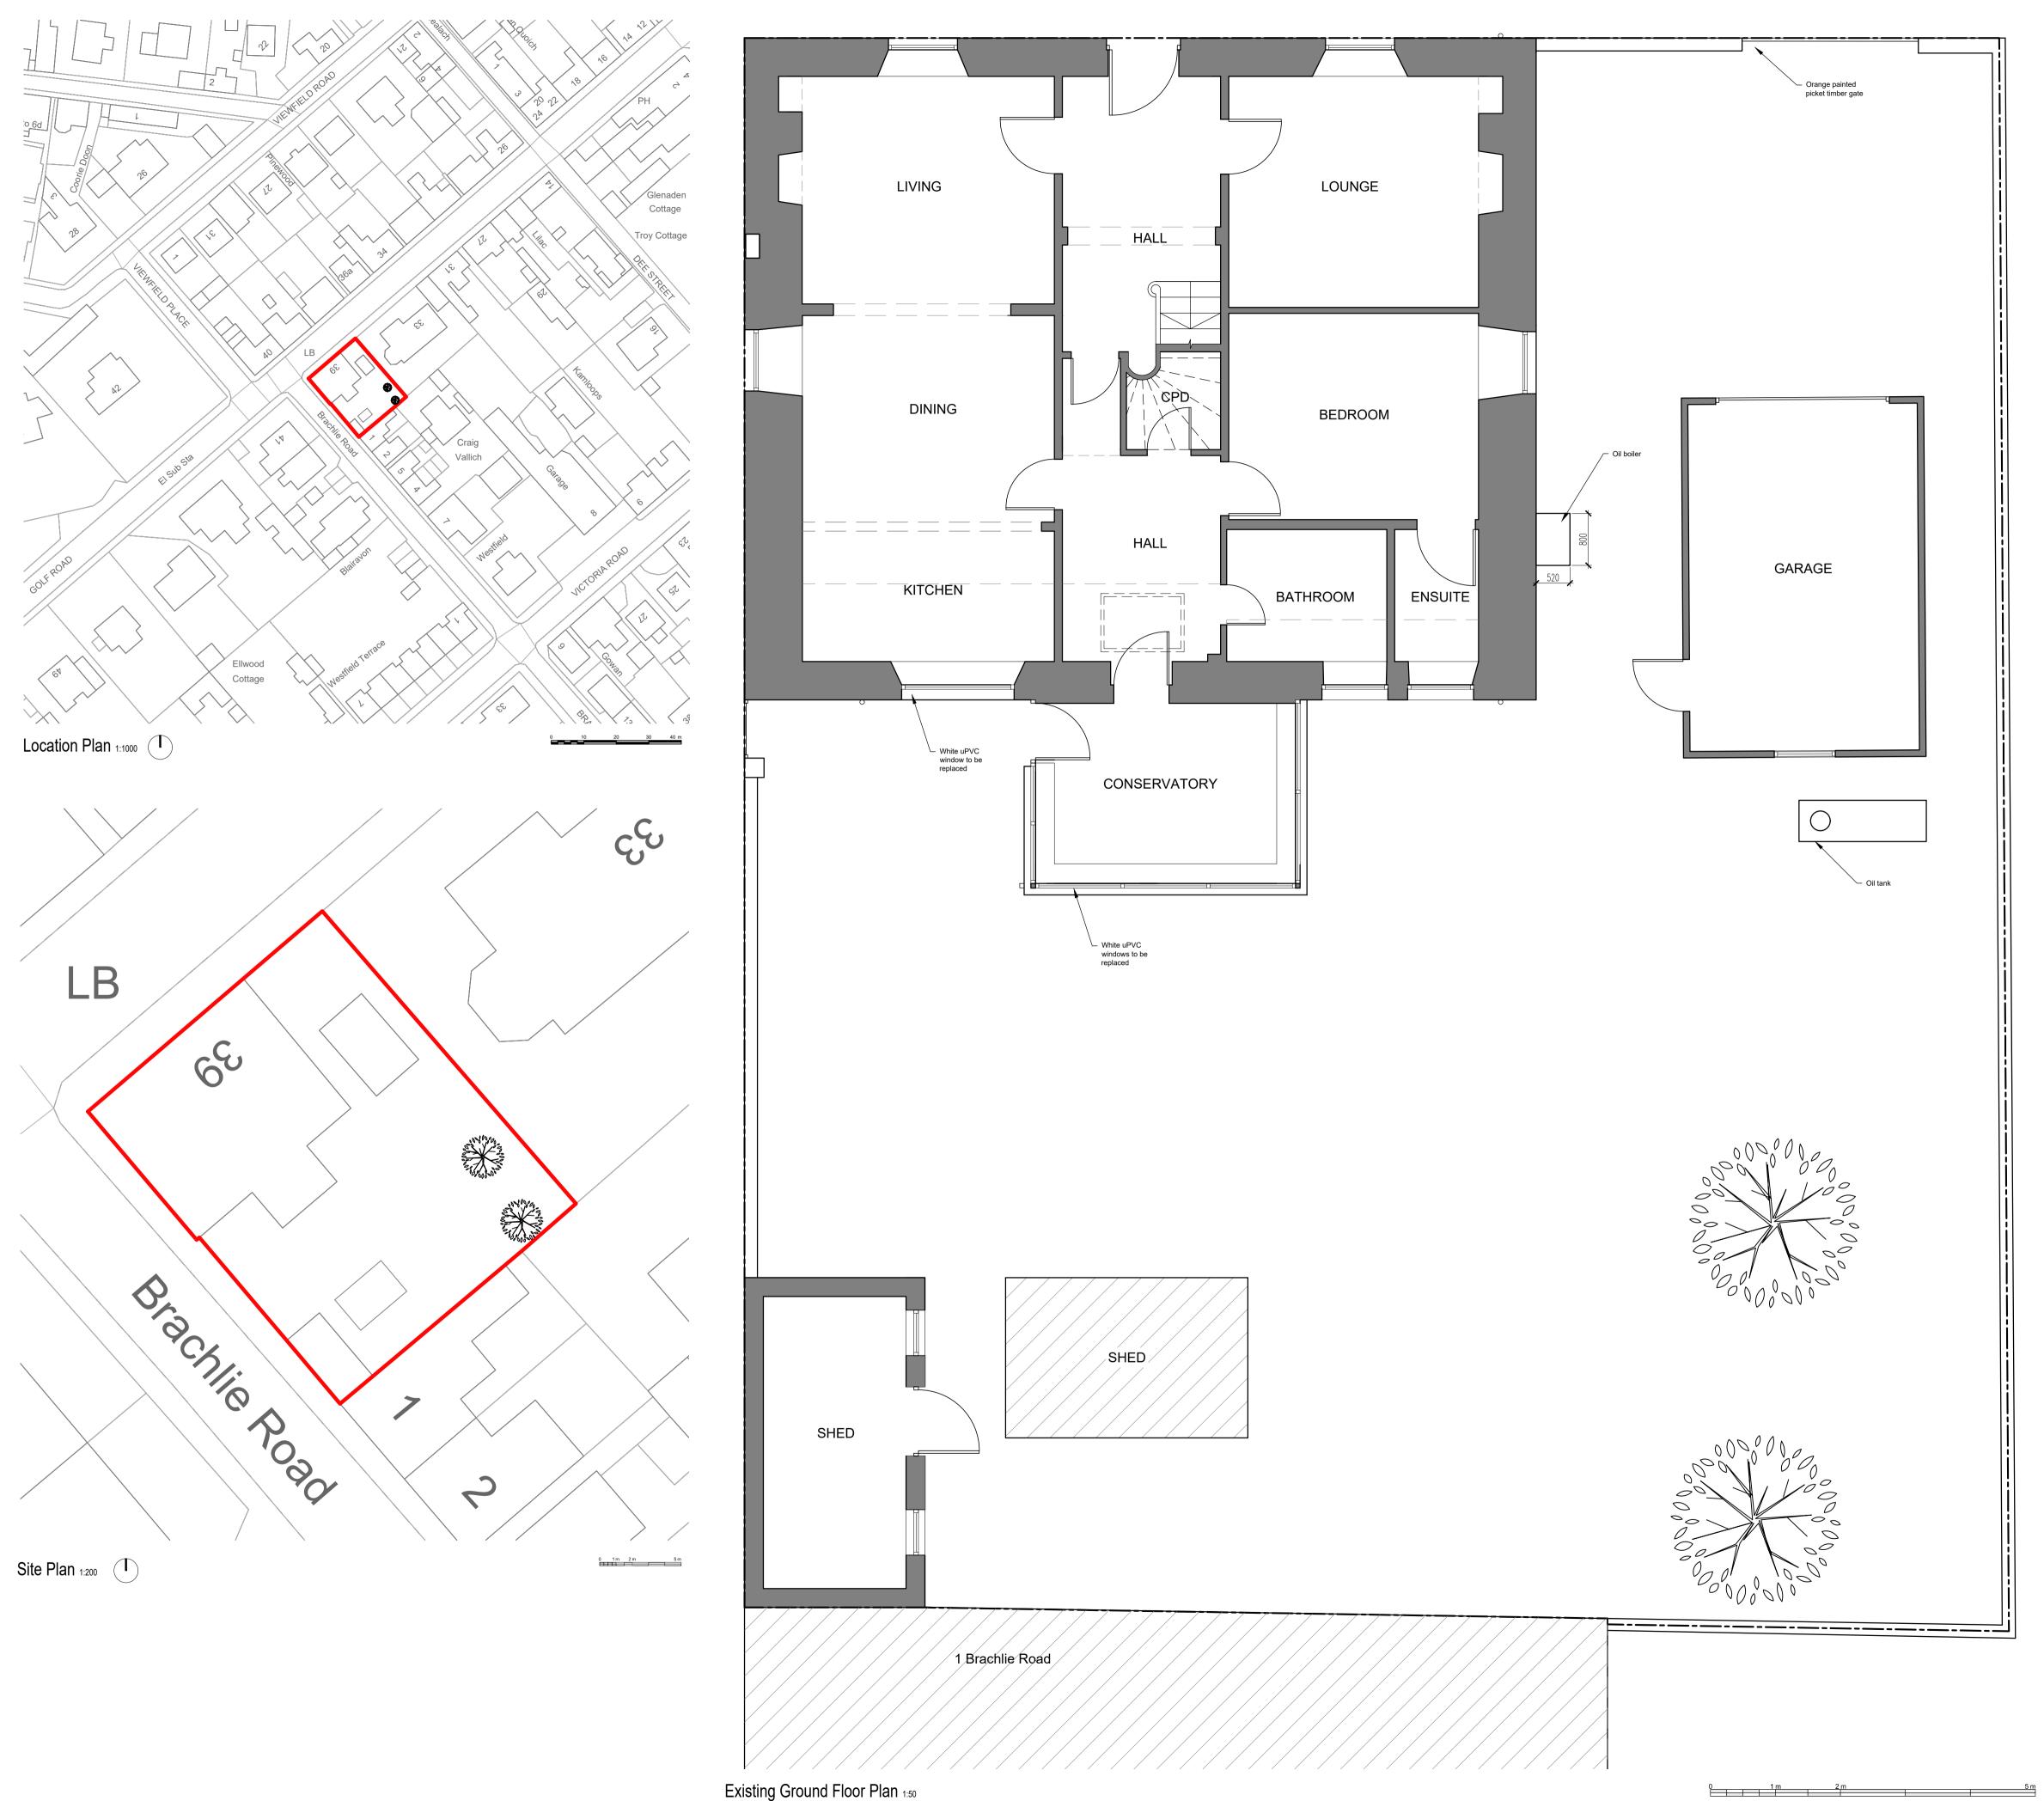

Existing Ground Floor Plan 1:50

DO NOT SCALE FROM DRAWING

All dimensions to be checked on site prior to construction and manufacture, and any discrepancies to be reported to Architect prior to ordering of materials and prior to carrying out any construction work