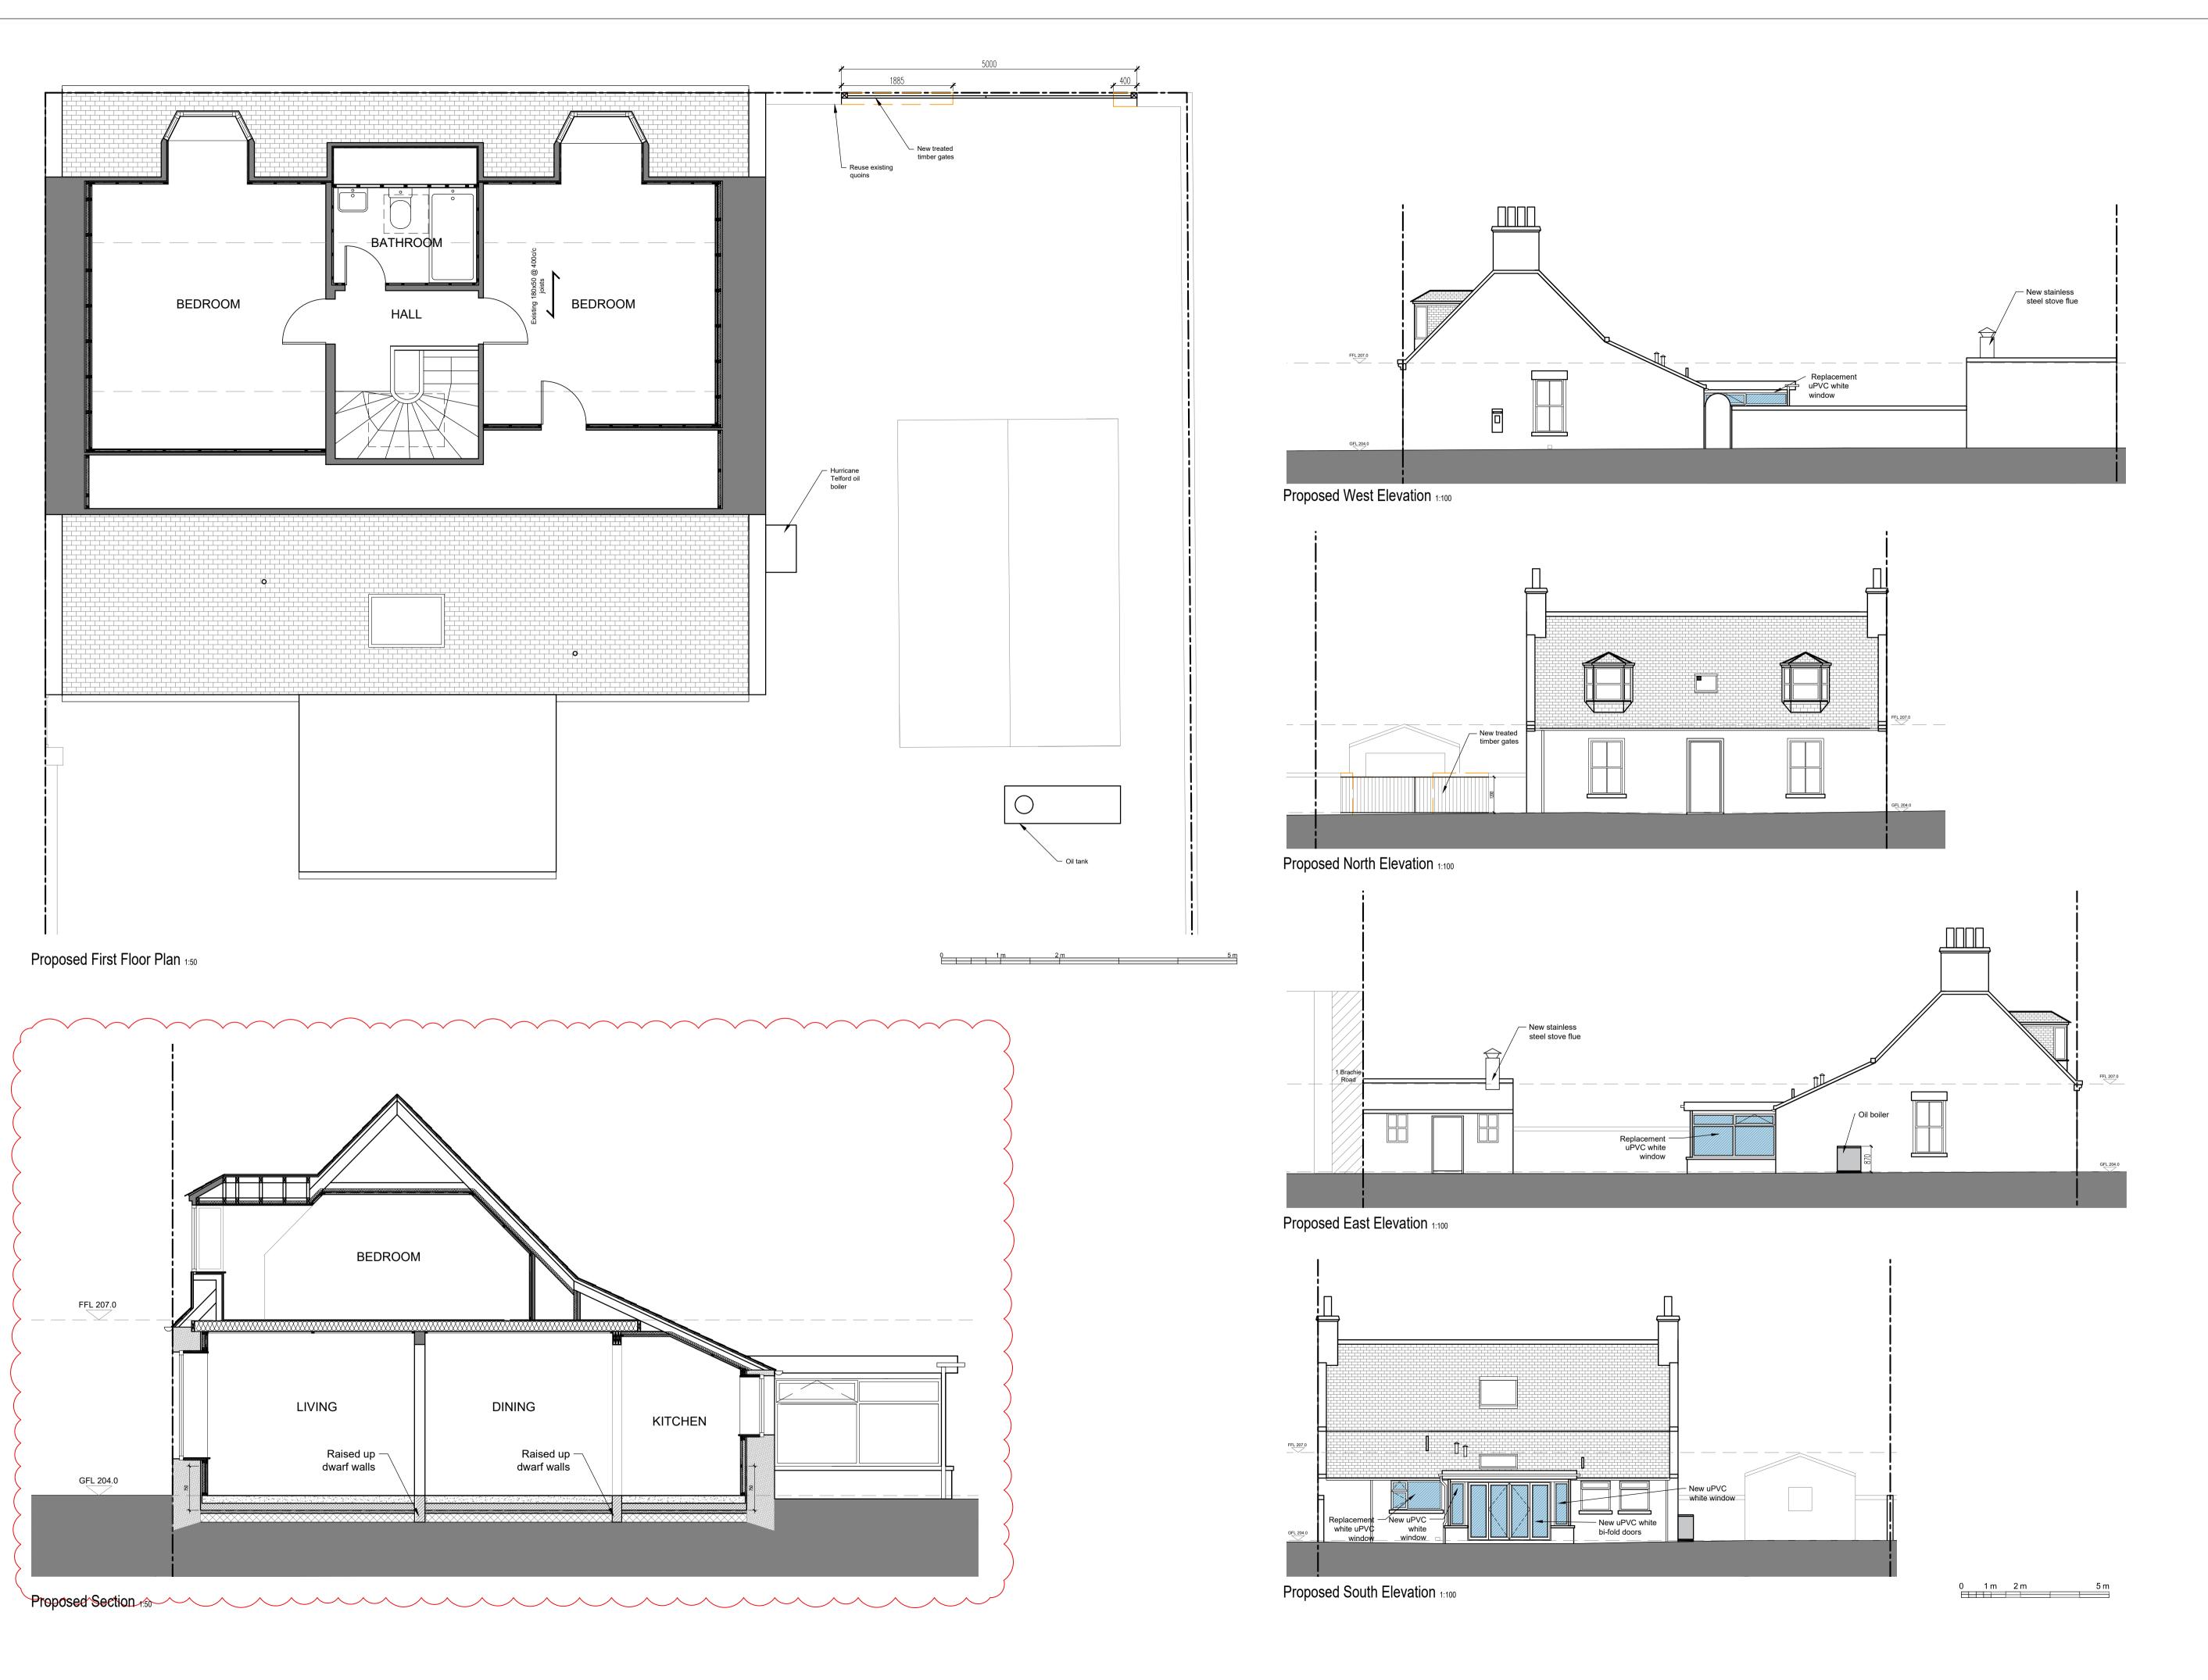

Ms Ilanna Middleton Lewis Lodge, 39 Golf Road, Ballater, AB35 5RE

Badentoy Crescent Portlethen

AB12 4YD

Refurbishment of Building Fabric

Proposed plan, section & elevations

Planning (Stage 3)

drawn by. EP check by. EB 01.02.2024 2436 PL02