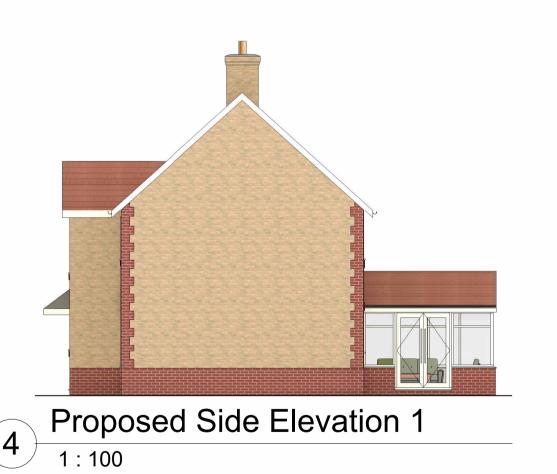

## Single Storey Rear/side Extension

| HEET NAME               | Proposed Elevations |  |                  |        |  |
|-------------------------|---------------------|--|------------------|--------|--|
| RAWN BY<br>O            | CHECKED BY<br>KO    |  | DATE<br>04/04/24 |        |  |
| CALE ( @A2 )<br>I : 100 | PROJEC<br>2094      |  | ECT N            | IUMBER |  |
| RAWING NUMBER           |                     |  |                  | REV    |  |
| 102                     |                     |  |                  |        |  |