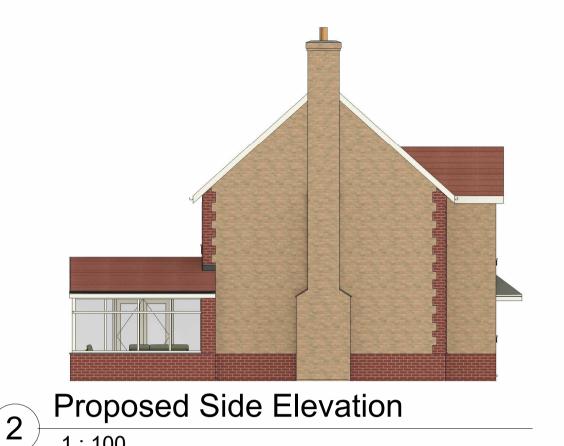

## Single Storey Rear/side Extension

| HEET NAME               | Proposed Elevations |  |                  |        |  |
|-------------------------|---------------------|--|------------------|--------|--|
| RAWN BY<br>O            | CHECKED BY<br>KO    |  | DATE<br>04/04/24 |        |  |
| CALE ( @A2 )<br>I : 100 | PROJEC<br>2094      |  | ECT N            | IUMBER |  |
| RAWING NUMBER           |                     |  |                  | REV    |  |
| 102                     |                     |  |                  |        |  |