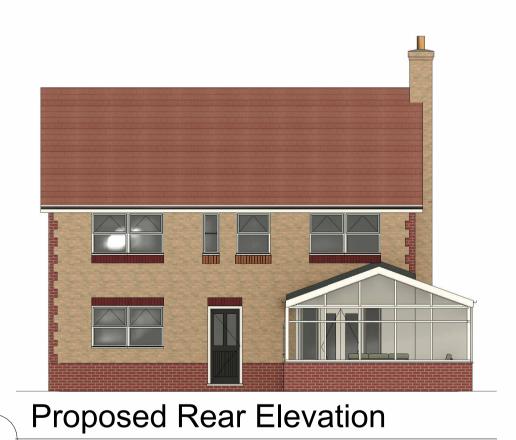

## Single Storey Rear/side Extension

| HEET NAME               | Proposed Elevations |  |                  |        |  |
|-------------------------|---------------------|--|------------------|--------|--|
| RAWN BY<br>O            | CHECKED BY<br>KO    |  | DATE<br>04/04/24 |        |  |
| CALE ( @A2 )<br>I : 100 | PROJEC<br>2094      |  | ECT N            | IUMBER |  |
| RAWING NUMBER           |                     |  |                  | REV    |  |
| 102                     |                     |  |                  |        |  |