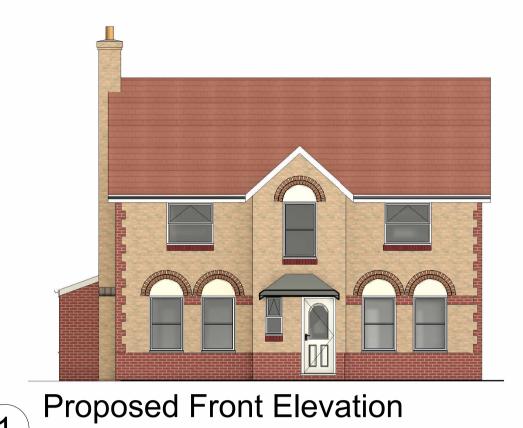

## Single Storey Rear/side Extension

| HEET NAME               | Proposed Elevations |  |                  |        |  |
|-------------------------|---------------------|--|------------------|--------|--|
| RAWN BY<br>O            | CHECKED BY<br>KO    |  | DATE<br>04/04/24 |        |  |
| CALE ( @A2 )<br>I : 100 | PROJEC<br>2094      |  | ECT N            | IUMBER |  |
| RAWING NUMBER           |                     |  |                  | REV    |  |
| 102                     |                     |  |                  |        |  |