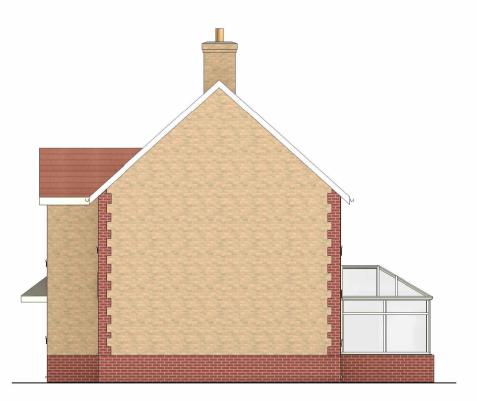

Existing Front Elevation

1:100

Existing Side Elevation

**3** / 1 · 100

Existing Rear Elevation

1:100

Existing Side Elevation 1

1:100

## Single Storey Rear/side Extension

| HEET NAME               | Existing Elevations |  |                  |     |  |
|-------------------------|---------------------|--|------------------|-----|--|
| RAWN BY<br>.O           | CHECKED BY<br>KO    |  | DATE<br>04/04/24 |     |  |
| CALE ( @A2 )<br>1 : 100 | PROJECT N<br>2094   |  | IUMBER           |     |  |
| RAWING NUMB             | ER                  |  |                  | REV |  |
| 102                     |                     |  |                  |     |  |