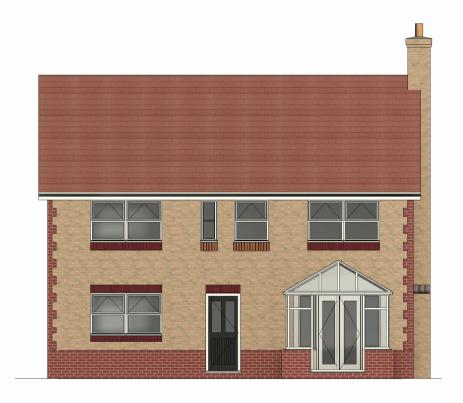

Existing Front Elevation

1:100

Existing Side Elevation

**3** / 1 · 100

Existing Rear Elevation

1:100

Existing Side Elevation 1

1:100

## Single Storey Rear/side Extension

| HEET NAME               | Existing Elevations |  |                  |     |  |
|-------------------------|---------------------|--|------------------|-----|--|
| RAWN BY<br>.O           | CHECKED BY<br>KO    |  | DATE<br>04/04/24 |     |  |
| CALE ( @A2 )<br>1 : 100 | PROJECT N<br>2094   |  | IUMBER           |     |  |
| RAWING NUMB             | ER                  |  |                  | REV |  |
| 102                     |                     |  |                  |     |  |