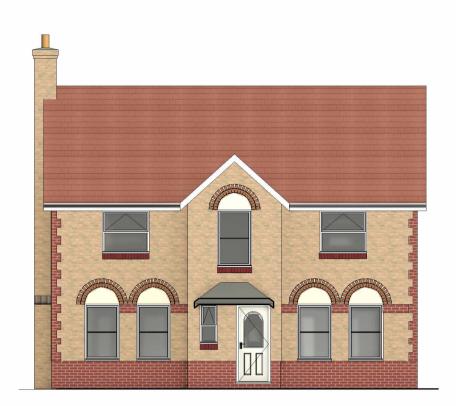

Existing Front Elevation

1:100

Existing Side Elevation

**3** / 1 · 100

Existing Rear Elevation

1:100

Existing Side Elevation 1

1:100

## Single Storey Rear/side Extension

| HEET NAME               | Existing Elevations |  |                  |     |  |
|-------------------------|---------------------|--|------------------|-----|--|
| RAWN BY<br>.O           | CHECKED BY<br>KO    |  | DATE<br>04/04/24 |     |  |
| CALE ( @A2 )<br>1 : 100 | PROJECT N<br>2094   |  | IUMBER           |     |  |
| RAWING NUMB             | ER                  |  |                  | REV |  |
| 102                     |                     |  |                  |     |  |