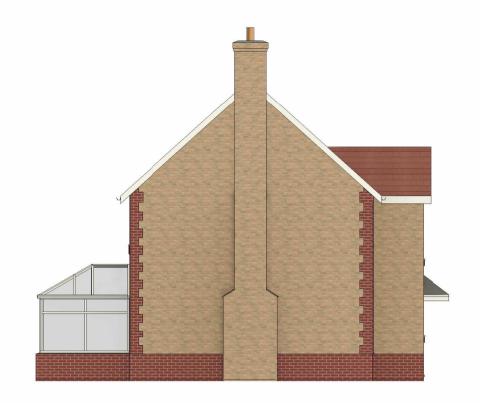

Existing Front Elevation

1:100

Existing Side Elevation

**3** / 1 · 100

Existing Rear Elevation

1:100

Existing Side Elevation 1

1:100

## Single Storey Rear/side Extension

| HEET NAME               | Existing Elevations |  |                  |     |  |
|-------------------------|---------------------|--|------------------|-----|--|
| RAWN BY<br>.O           | CHECKED BY<br>KO    |  | DATE<br>04/04/24 |     |  |
| CALE ( @A2 )<br>1 : 100 | PROJECT N<br>2094   |  | IUMBER           |     |  |
| RAWING NUMB             | ER                  |  |                  | REV |  |
| 102                     |                     |  |                  |     |  |