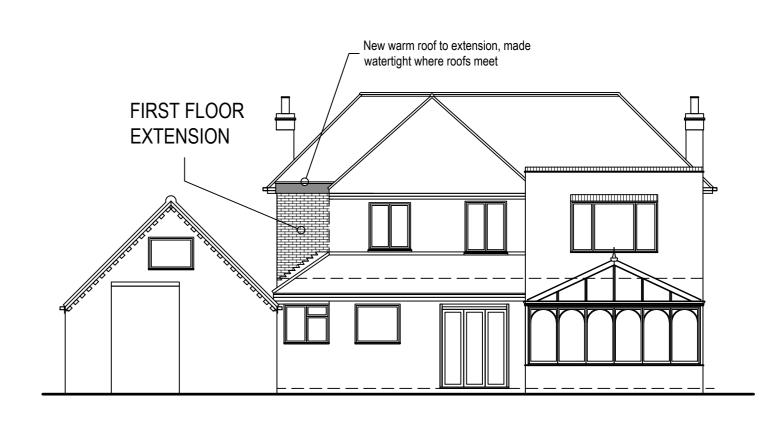

# PROPOSED FIRST FLOOR EXTENSION New warm roof to extension, made waterlight where roofs meet New extension brickwork to be course bonded to ex. wall Responsible to extension and waterlight where roofs meet Ex. garage roof cut back on elevation to show hidden extension walls

# Rear Elevation EAST

Scale: 1-100

DO NOT SCALE FROM THIS DRAWING.
ALL DIMENSIONS TO BE CHECKED ON SITE PRIOR TO ORDERING MATERIALS.