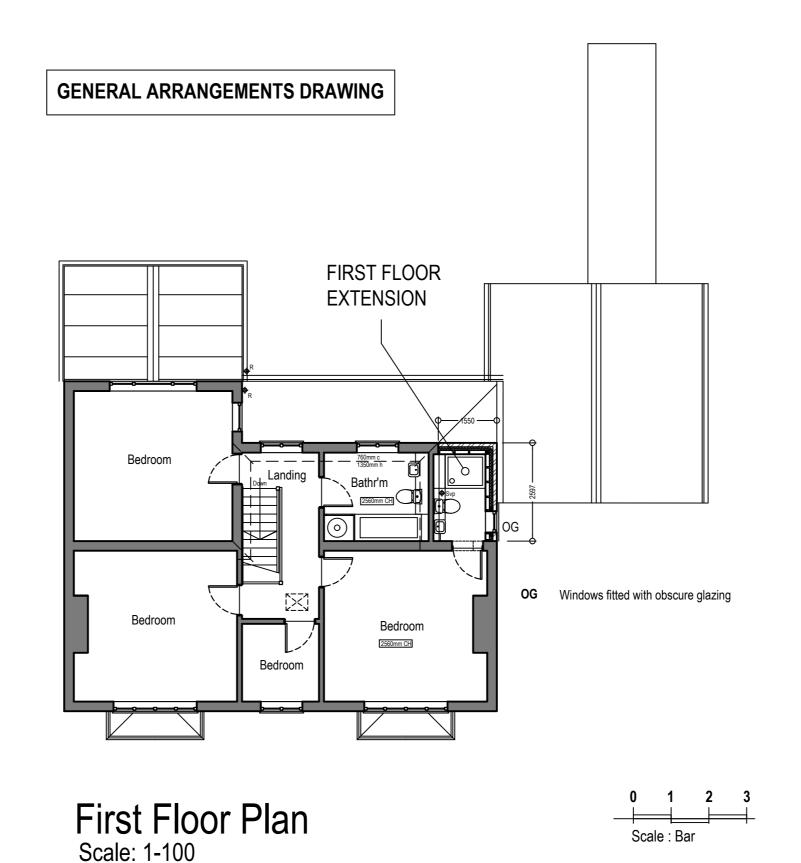

# PROPOSED FIRST FLOOR EXTENSION New warm roof to extension, made waterlight where roofs meet New extension brickwork to be course bonded to ex. wall Responsible to extension and waterlight where roofs meet Ex. garage roof cut back on elevation to show hidden extension walls