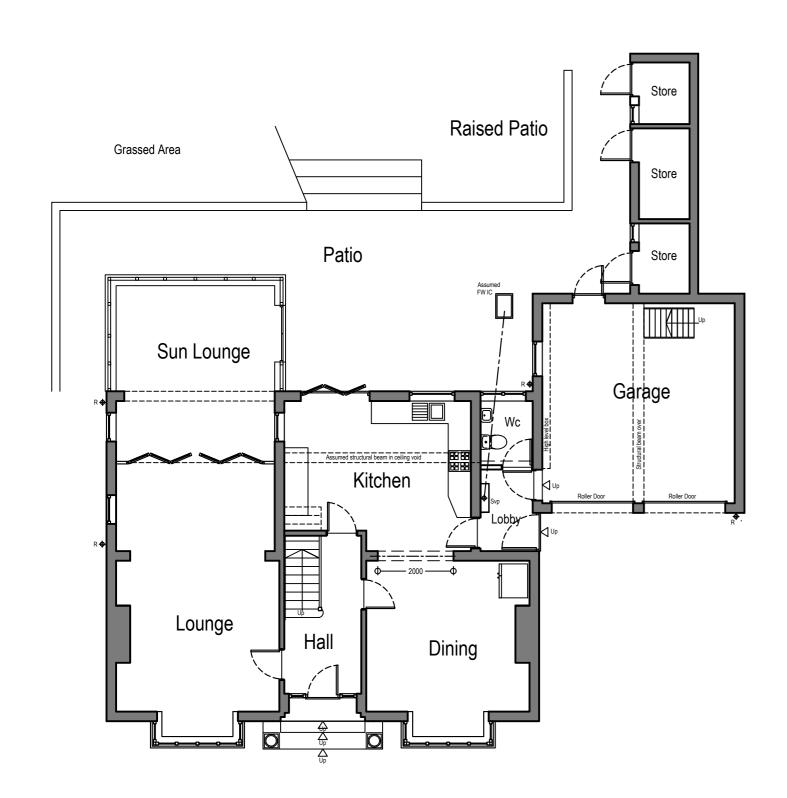

# PROPOSED FIRST FLOOR EXTENSION New warm roof to extension, made waterlight where roofs meet New extension brickwork to be course bonded to ex. wall Responsible to extension and waterlight where roofs meet Ex. garage roof cut back on elevation to show hidden extension walls

# Side Elevation SOUTH

Scale: 1-100



# **GROUND Floor Plan**

Scale: 1-100

## **ELEVATION TREATMENT**

FLAT ROOF:

Rubberised black single ply roof covering.

RAINWATER GOODS
White Upvc

FASCIA - SOFFITS - EAVES BOARDS

Upvc / Colour matched to ex.

### WINDOWS / DOORS

Upvc double glazed units + trickle vents, draught seals etc. argon filled WHITE

**EXTERNAL WALLS TO EXTENSION** 

Brickwork to match existing or similar appearance



# Rear Elevation EAST

Scale: 1-100



DO NOT SCALE FROM THIS DRAWING.
ALL DIMENSIONS TO BE CHECKED ON SITE PRIOR TO ORDERING MATERIALS.