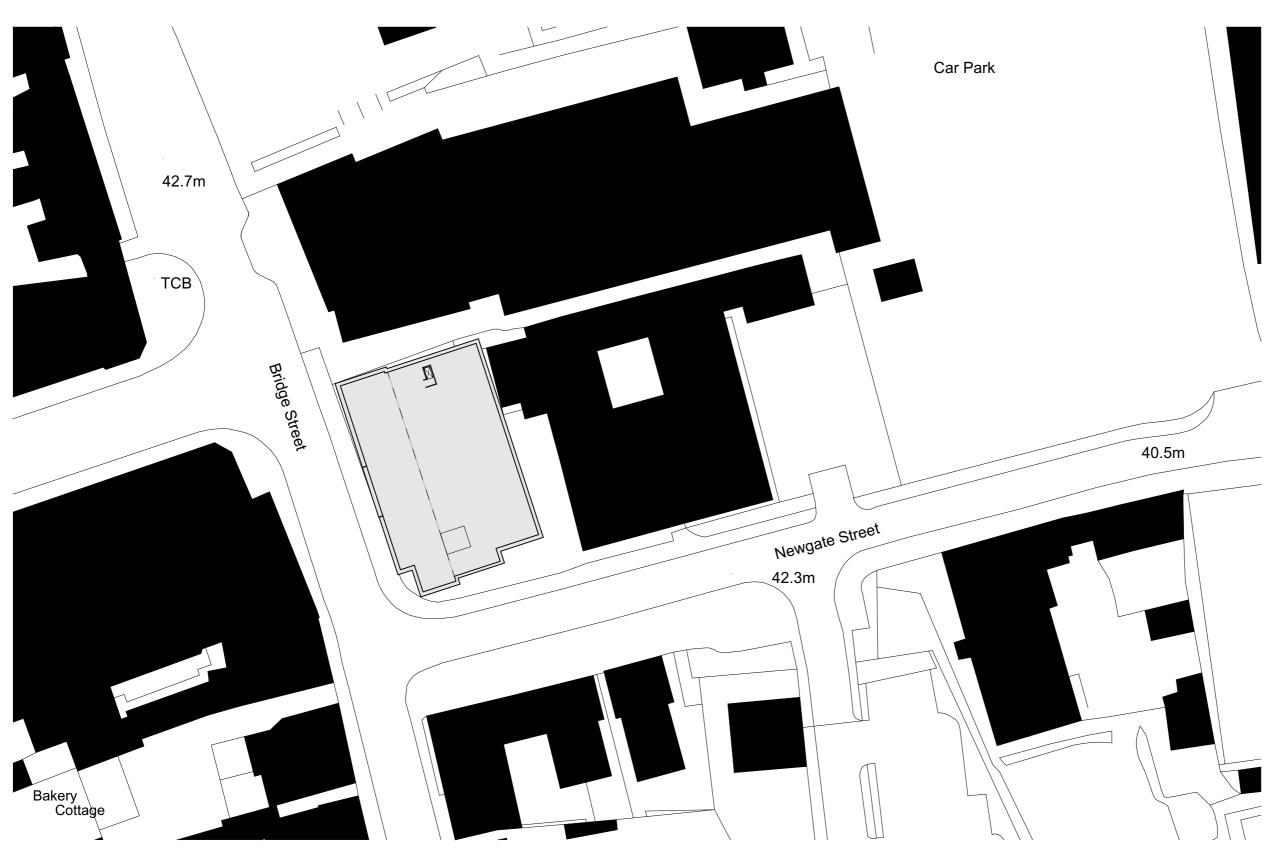

Proposed Block Plan 1:500

## Player Roberts Bell \(\sigma\)

Barn 1, Shackerdale Farm, Car Colston, Nottinghamshire, NG13 8JB 01949 21100 | hello@prb-a.com | www.prb-a.com

JOB TITLE

Newgate Medical Group, Newgate Street, Worksop S80 1HP

DWG TITLE Proposed Block Plan

JOB REF\_DWG NO.\_REVISION A-20166-70-002

STATUS PLANNING

|   | PROJECT NUMBER 20-166 |                 | DRAWN<br>JB | SCALE<br>1:500 |
|---|-----------------------|-----------------|-------------|----------------|
| • | A3                    | DATE<br>05/2022 | CHECKED     |                |