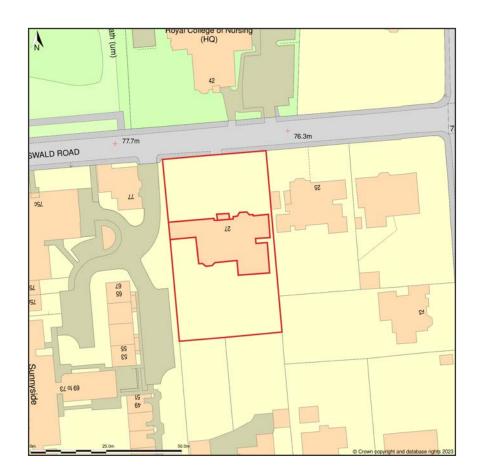

## 1f1, 27, South Oswald Road, Grange, Edinburgh, EH9 2HH

Location Plan shows area bounded by: 325376.39, 671150.42 325517.81, 671291.84 (at a scale of 1:1250), OSGridRef: NT25447122. The representation of a road, track or path is no evidence of a right of way. The representation of features as lines is no evidence of a property boundary.

Produced on 15th Jun 2023 from the Ordnance Survey National Geographic Database and incorporating surveyed revision available at this date. Reproduction in whole or part is prohibited without the prior permission of Ordnance Survey. © Crown copyright 2023. Supplied by www.buyaplan.co.uk a licensed Ordnance Survey partner (100053143). Unique plan reference: #00827506-AE4152.