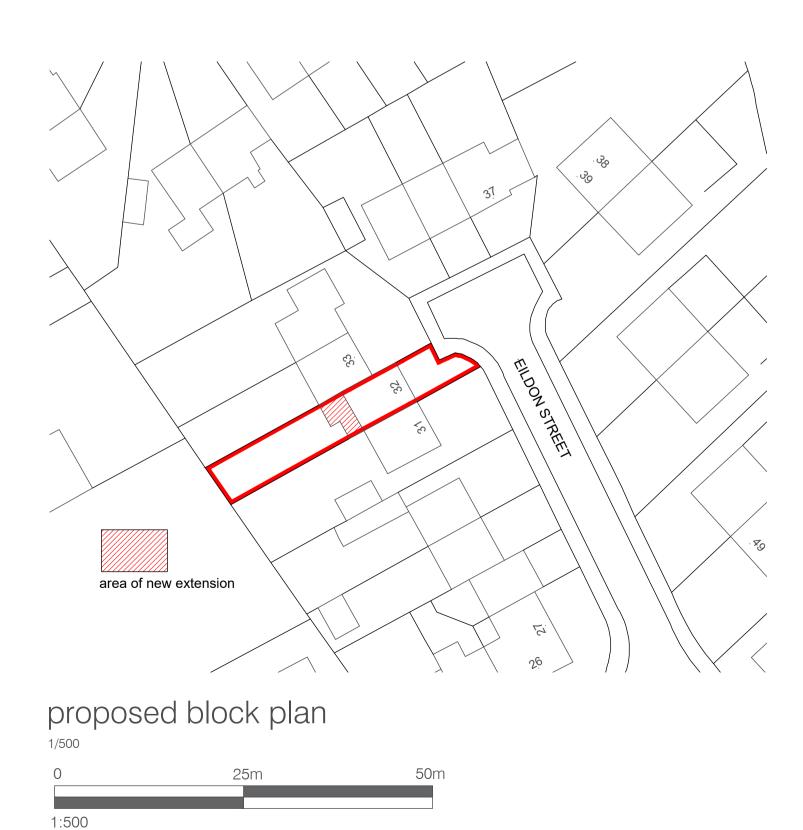

## david**blaikie**architects

project proposed alterations to 32 Eildon Street, Edinburgh for Mrs A Semple drawing title

proposed arrangement (without removals) revised planning submission

job number: 2330 drawing number: 4/04 Rev C 1:100 and 1:500 scale: date: April 2024