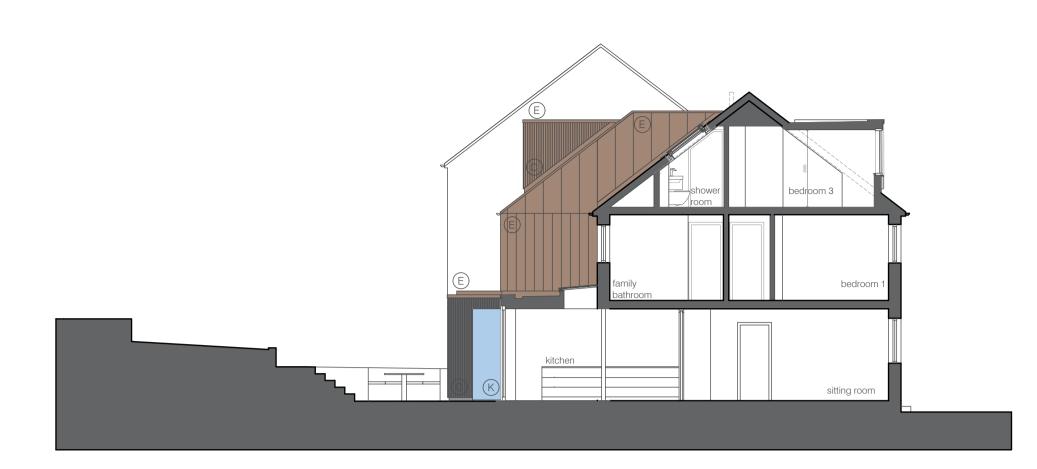

## legend - materials

- A High performance, triple glazed, slim framed bi fold doors
  B High performance, 'frameless', triple glazing windows with fixed and opening sections
  C Vertical brushed, charred timber cladding
  D Render to match existing
  E Copper soffits, fascias and standing seam cladding in Aurubis Nordic Brownel ight
- Copper somms, raschas and standing seam cladding in Aurubis Nordic Brown-Light
   F High performance, opening replacement window
   G High performance, opening roof light
   J Horizontal timber cladding
   K High performance, frameless, triple glazing windows, fixed
   L High performance, opening window

- M Sedum roof covering N High performance, frameless, 'flat' rooflight

**section** aa

south elevation 1/100