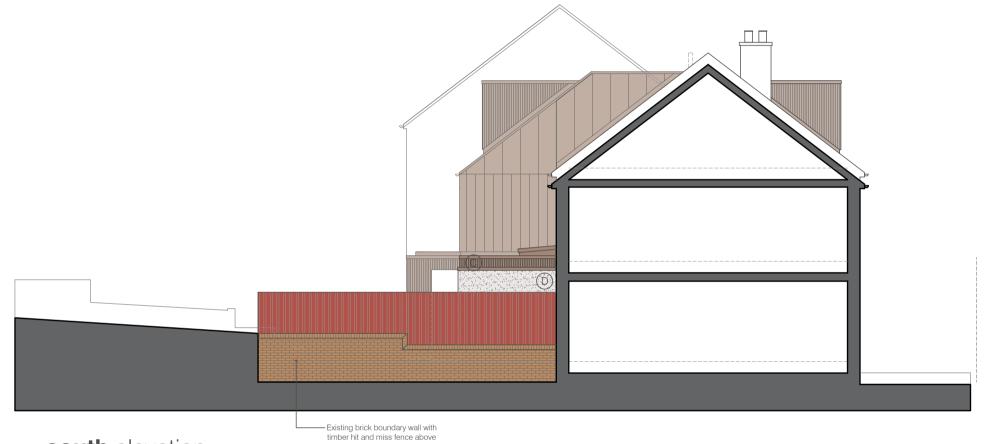

## legend - materials

- A High performance, triple glazed, slim framed bi fold doors
  B High performance, 'frameless', triple glazing windows with fixed and opening sections
  C Vertical brushed, charred timber cladding
  D Render to match existing
  E Copper soffits, fascias and standing seam cladding in Aurubis Nordic Brownel ight
- Copper somms, raschas and standing seam cladding in Aurubis Nordic Brown-Light
   F High performance, opening replacement window
   G High performance, opening roof light
   J Horizontal timber cladding
   K High performance, frameless, triple glazing windows, fixed
   L High performance, opening window

- M Sedum roof covering N High performance, frameless, 'flat' rooflight

**section** aa

south elevation 1/100