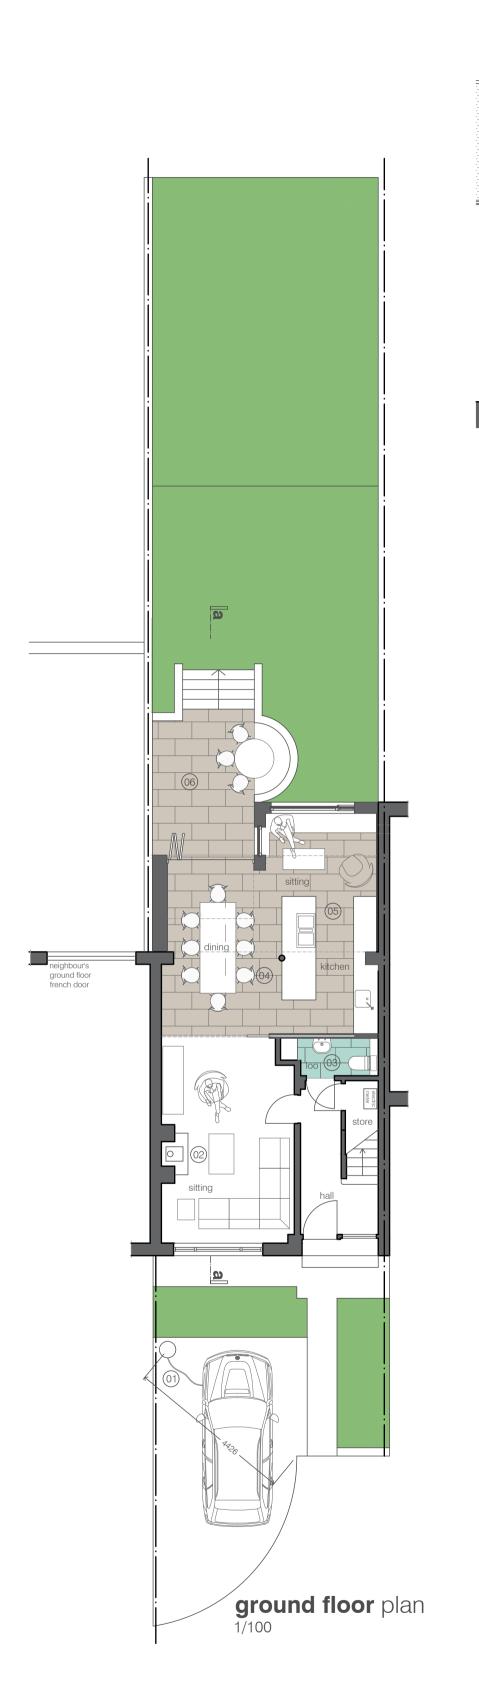

east elevation

**first floor** plan

legend - planning

- 01 Form off street parking space with 1no electrical, upstand charging point in existing front garden. Upstand charging point to be no taller than 1.6M and be further than 2M from the road
- Alter fireplace and chimney to install new wood burning stove.
  Form new partitions and install sanitary ware to create ground floor WC.
  Remove existing kitchen, windows, door and sections of exteriors.
- exterior wall to rear to create openings for new extension.
- Form new open plan extension to rear, incorporating new kitchen, dining and seating spaces.Form external landscaping at rear, creating outdoor
- eating/seating area. 07 Remove existing and form new partitions to create bedroom 1 and laundry room.
- Create access to attic floor by forming new staircase, removing existing hatch access.
  Alter window and form partition to create new family bathroom.
  Remove existing bathroom fittings, window and part of exterior wall to form new extension at rear, creating bedroom 2.
- 11 Form dormer window to front, adjusting eave walls and forming partitions to create bedroom 3.
- 12 Adjust eaves and form partitons to create shower room, install
- sanitary ware and adjusted position of rooflight. 13 Remove portion of roof and eaves walls and form new extension to rear, creating bedroom 4.