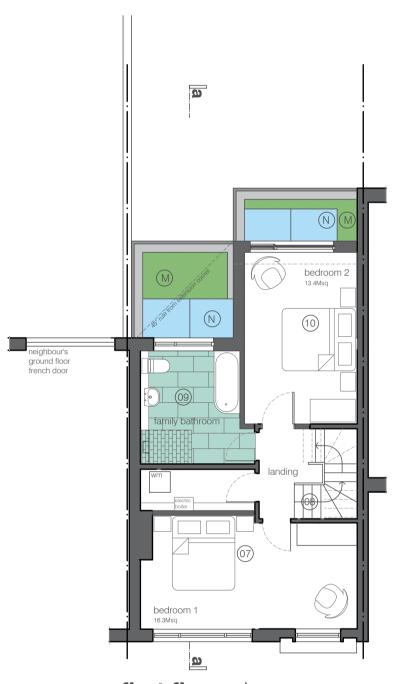

east elevation

**first floor** plan

legend - planning

- 01 Form off street parking space with 1no electrical, upstand charging point in existing front garden. Upstand charging point to be no taller than 1.6M and be further than 2M from the road
- Alter fireplace and chimney to install new wood burning stove.
  Form new partitions and install sanitary ware to create ground floor WC.
  Remove existing kitchen, windows, door and sections of exteriors.
- exterior wall to rear to create openings for new extension.
- Form new open plan extension to rear, incorporating new kitchen, dining and seating spaces.Form external landscaping at rear, creating outdoor
- eating/seating area. 07 Remove existing and form new partitions to create bedroom 1 and laundry room.
- Create access to attic floor by forming new staircase, removing existing hatch access.
  Alter window and form partition to create new family bathroom.
  Remove existing bathroom fittings, window and part of exterior wall to form new extension at rear, creating bedroom 2.
- 11 Form dormer window to front, adjusting eave walls and forming partitions to create bedroom 3.
- 12 Adjust eaves and form partitons to create shower room, install
- sanitary ware and adjusted position of rooflight. 13 Remove portion of roof and eaves walls and form new extension to rear, creating bedroom 4.