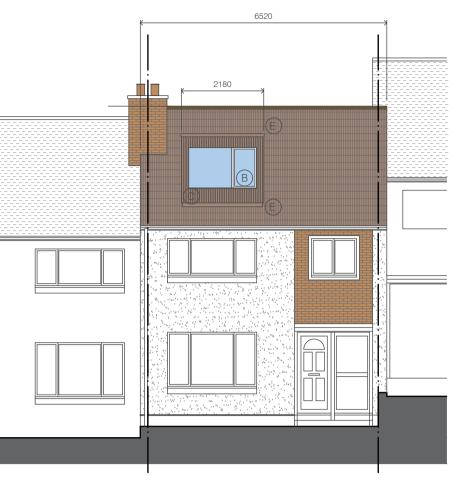

## legend - materials

- A High performance, triple glazed, slim framed bi fold doors
  B High performance, 'frameless', triple glazing windows with fixed and opening sections
  C Vertical brushed, charred timber cladding
  D Render to match existing
  E Copper soffits, fascias and standing seam cladding in Aurubis Nordic Brownel ight
- Copper somms, raschas and standing seam cladding in Aurubis Nordic Brown-Light
   F High performance, opening replacement window
   G High performance, opening roof light
   J Horizontal timber cladding
   K High performance, frameless, triple glazing windows, fixed
   L High performance, opening window

- M Sedum roof covering N High performance, frameless, 'flat' rooflight

**section** aa

south elevation 1/100