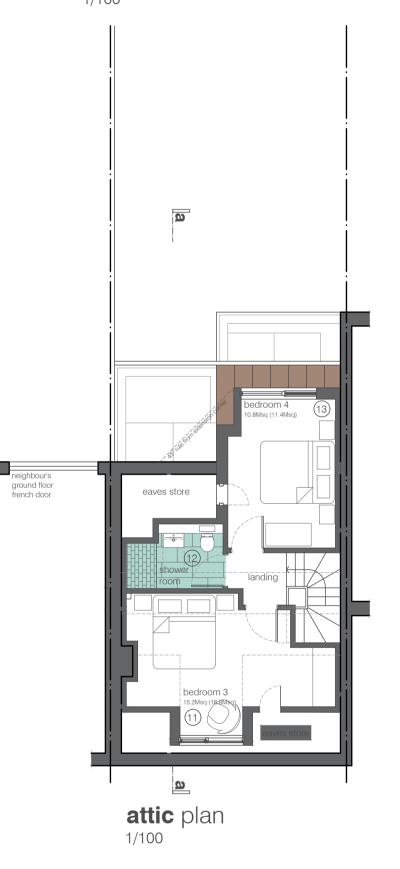

east elevation

**first floor** plan

legend - planning

- 01 Form off street parking space with 1no electrical, upstand charging point in existing front garden. Upstand charging point to be no taller than 1.6M and be further than 2M from the road
- Alter fireplace and chimney to install new wood burning stove.
  Form new partitions and install sanitary ware to create ground floor WC.
  Remove existing kitchen, windows, door and sections of exteriors.
- exterior wall to rear to create openings for new extension.
- Form new open plan extension to rear, incorporating new kitchen, dining and seating spaces.Form external landscaping at rear, creating outdoor
- eating/seating area. 07 Remove existing and form new partitions to create bedroom 1 and laundry room.
- Create access to attic floor by forming new staircase, removing existing hatch access.
  Alter window and form partition to create new family bathroom.
  Remove existing bathroom fittings, window and part of exterior wall to form new extension at rear, creating bedroom 2.
- 11 Form dormer window to front, adjusting eave walls and forming partitions to create bedroom 3.
- 12 Adjust eaves and form partitons to create shower room, install
- sanitary ware and adjusted position of rooflight. 13 Remove portion of roof and eaves walls and form new extension to rear, creating bedroom 4.