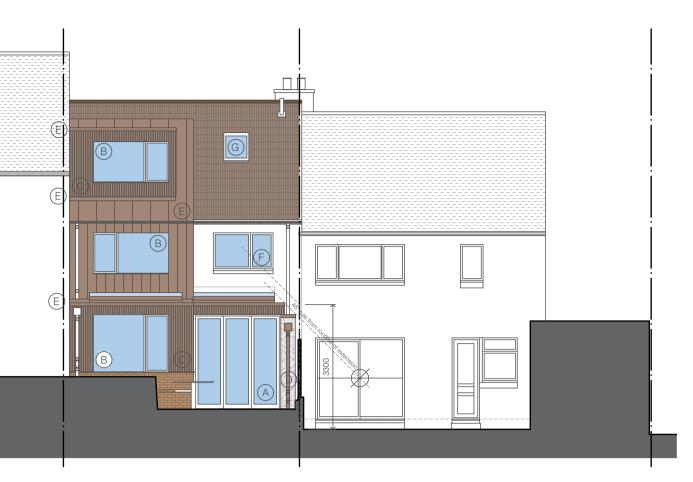

east elevation

**first floor** plan

legend - planning

- 01 Form off street parking space with 1no electrical, upstand charging point in existing front garden. Upstand charging point to be no taller than 1.6M and be further than 2M from the road
- Alter fireplace and chimney to install new wood burning stove.
  Form new partitions and install sanitary ware to create ground floor WC.
  Remove existing kitchen, windows, door and sections of exteriors.
- exterior wall to rear to create openings for new extension.
- Form new open plan extension to rear, incorporating new kitchen, dining and seating spaces.Form external landscaping at rear, creating outdoor
- eating/seating area. 07 Remove existing and form new partitions to create bedroom 1 and laundry room.
- Create access to attic floor by forming new staircase, removing existing hatch access.
  Alter window and form partition to create new family bathroom.
  Remove existing bathroom fittings, window and part of exterior wall to form new extension at rear, creating bedroom 2.
- 11 Form dormer window to front, adjusting eave walls and forming partitions to create bedroom 3.
- 12 Adjust eaves and form partitons to create shower room, install
- sanitary ware and adjusted position of rooflight. 13 Remove portion of roof and eaves walls and form new extension to rear, creating bedroom 4.