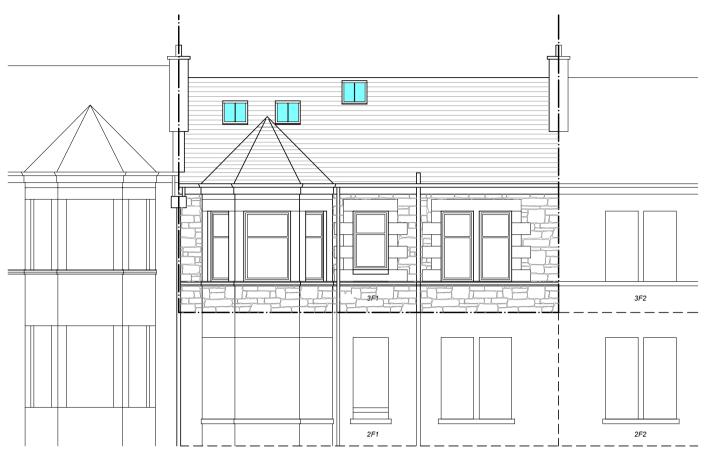

## Planning Notes:

7 x Velux Conservation type rooflights to be installed in existing attic space. Size 660mm x 1180mm.

2 x Velux flat roof rooflights to be installed. Size 900mm x 900mm

East Elevation (part) as Proposed