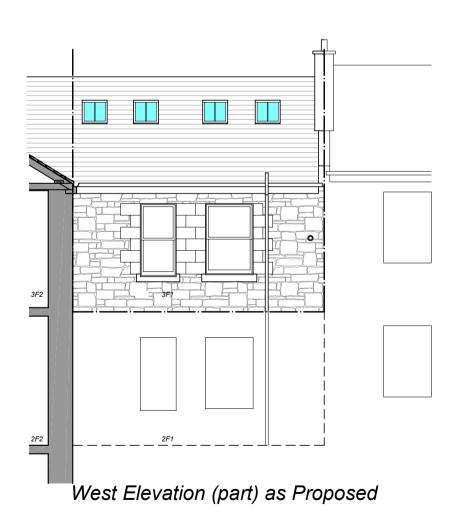

## Planning Notes:

7 x Velux Conservation type rooflights to be installed in existing attic space. Size 660mm x 1180mm.

2 x Velux flat roof rooflights to be installed. Size 900mm x 900mm

East Elevation (part) as Proposed