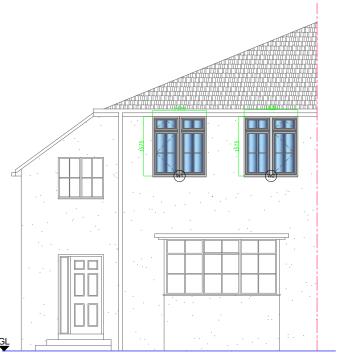

## 

East Elevation As Existing Scale 1:100

East Elevation As Proposed Scale 1:100

## Description

We propose to replace the existing 'White' aluminium windows with a new 'White' upvc casement top over side and fixed over fixed windows. The external and internal colour of the windows will be white to be sympathetic to what is already existing and the georgian bars will allow the new windows to harmonize with rest of the property.