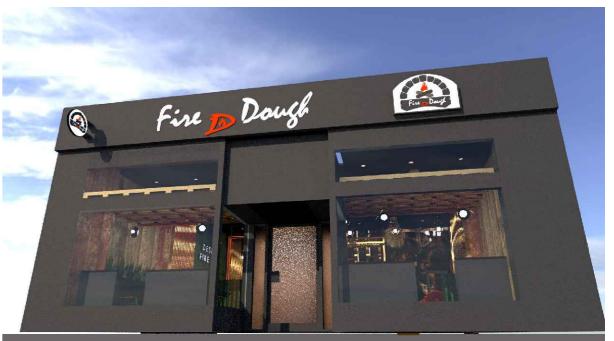

Fire Dough

Proposed Renders (renders are for visual and illustration purposes only.)

**Proposed Elevation** 

Fired Dough Exterior Elevations
Scale: 1:50 / A2
DWG Ref: LBC\_04
151-153 Lothian Road
Edinburgh
18/04/24