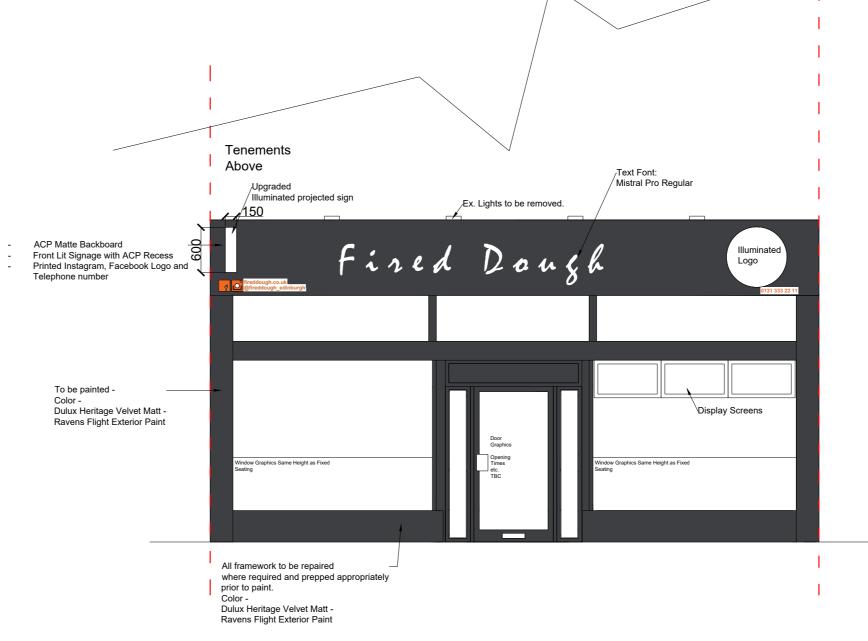

## Exterior Elevations - LBC

## Notes:

- All materials used to be high quality.
- All drawings to be read in conjunction with one another.
- Upgrading interior and exterior to a luxurious modern design, bringing life back to the premise from existing poor conditions.
- To suit location and compliment surroundings.

Fire Dough

Proposed Renders (renders are for visual and illustration purposes only.)

**Proposed Elevation** 

Fired Dough Exterior Elevations
Scale: 1:50 / A2
DWG Ref: LBC\_04
151-153 Lothian Road
Edinburgh
18/04/24